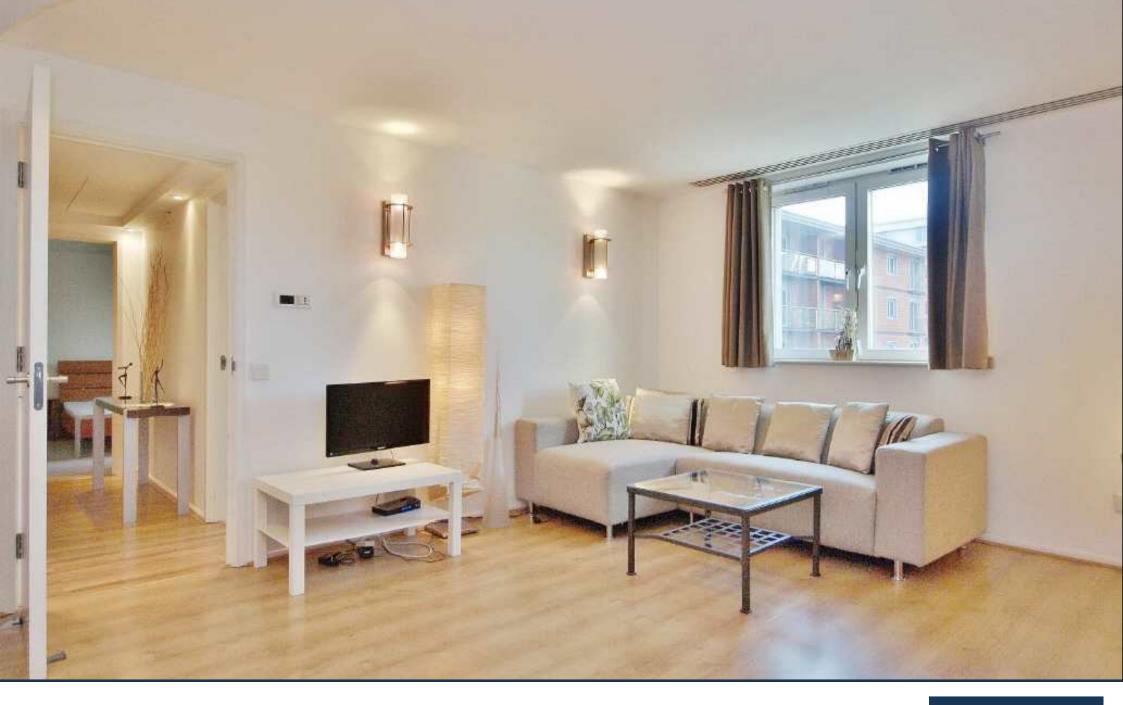

## THE PERSPECTIVE BUILDING, WATERLOO £515 PER WEEK

•

An excellently proportioned dual aspect apartment of 755 sq ft, with large private terrace and secure parking space, available for long term lease from early March in The Perspective Building, SE1.

This apartment comprises a sizeable reception with kitchen and steps to terrace, two double bedrooms (master with en suite) separate guest bathroom, comfort cooling, a 24hr concierge service and a location within a few minutes walk of Waterloo and Westminster.