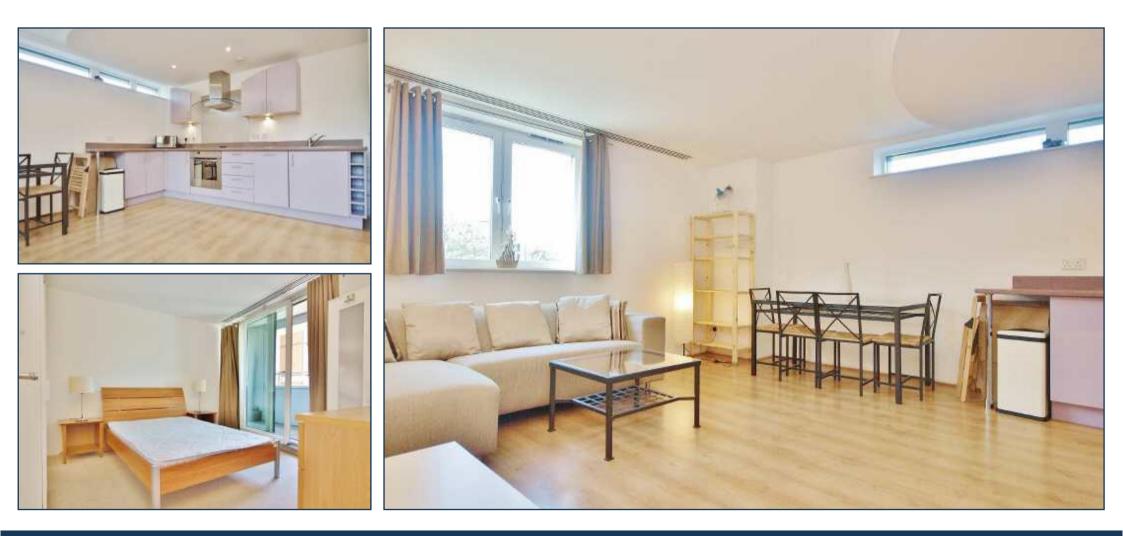

## THE PERSPECTIVE BUILDING, WATERLOO £515 PER WEEK

•

An excellently proportioned dual aspect apartment of 755 sq ft, with large private terrace and secure parking space, available for long term lease from early March in The Perspective Building, SE1.

This apartment comprises a sizeable reception with kitchen and steps to terrace, two double bedrooms (master with en suite) separate guest bathroom, comfort cooling, a 24hr concierge service and a location within a few minutes walk of Waterloo and Westminster.