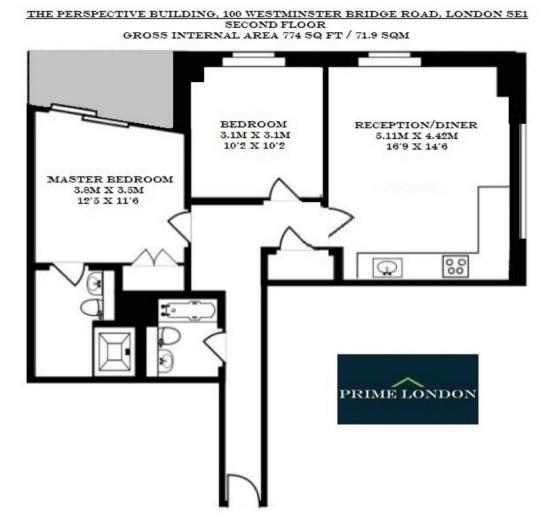

## THE PERSPECTIVE BUILDING, WATERLOO £515 PER WEEK

•

An excellently proportioned dual aspect apartment of 755 sq ft, with large private terrace and secure parking space, available for long term lease from early March in The Perspective Building, SE1.

This apartment comprises a sizeable reception with kitchen and steps to terrace, two double bedrooms (master with en suite) separate guest bathroom, comfort cooling, a 24hr concierge service and a location within a few minutes walk of Waterloo and Westminster.