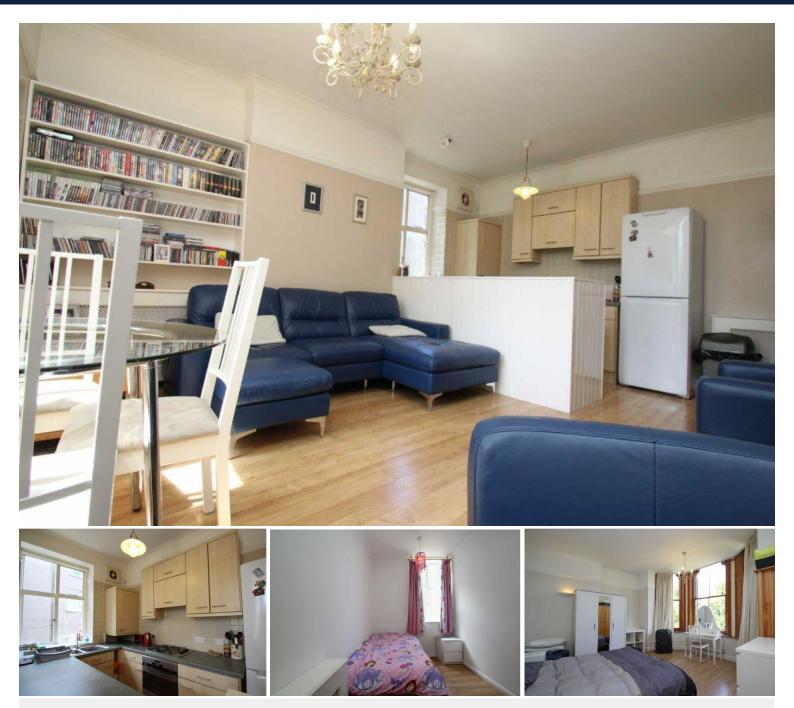

## Susan Wood | Chislehurst | £1,200 pcm

2 bedroom apartment within easy walking distance to Chislehurst Station. Laminate flooring throughout, high ceilings. Neutrally decorated. Open plan lounge/ kitchen with appliances. 1 double and 1 single bedroom. Bathroom with white suite and shower over bath. Off street parking. GCH. Available late October. Council Tax Band D. EPC Rating D.