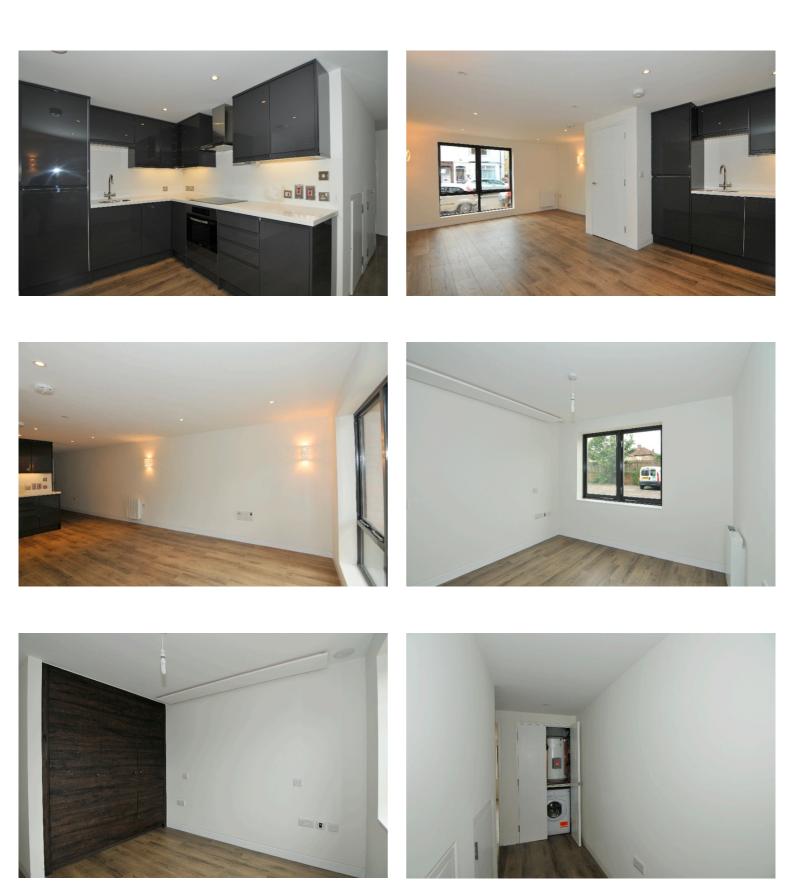

## Ladysmith Road, Enfield, EN1 £335 per week, For long let

A ground floor 2 bedroom flat situated within easy walking distance of Enfield Town multiple shopping and transport facilities as well as Enfield Town Rail Station. This luxury flat has double glazing, laminated flooring throughout, and an appliance fitted modern kitchen including a washer/dryer, modern bathroom with shower, security entry phone, allocated residents parking. Available 29th October

A ground floor 2 bedroom flat situated within easy walking distance of Enfield Town multiple shopping and transport facilities as well as Enfield Town Rail Station. This luxury flat has double glazing, laminated flooring throughout, and an appliance fitted modern kitchen including a washer/dryer, modern bathroom with shower, security entry phone, allocated residents parking. Available 29th October