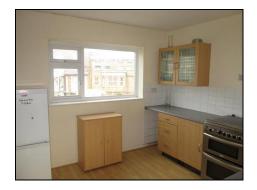

### Kitchen 3.30m (10'10") x 3.10m (10'2")

Sealed unit double glazed windows to front, range of wall and base units with complimentary work surfaces over, cooker point, radiator, stainless steel single bowl sink unit and drainer, breakfast bar, space for white goods, laminate flooring, stairs to second floor accommodation.