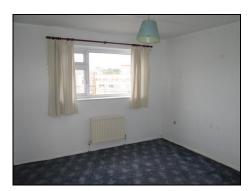

## Bedroom 1 3.23m (10'7") x 3.05m (10'0")

Sealed unit double glazed windows to front, radiator, built in cupboard housing boiler and hot water tank.

#### Bedroom 2 4.22m (13'10") x 2.57m (8'5")

Sealed unit double glazed windows to rear, radiator.

Panelled bath with wall mounted shower over, wash hand basin, low level flush WC, radiator, obscure sealed unit double glazed windows to side, vinyl flooring.