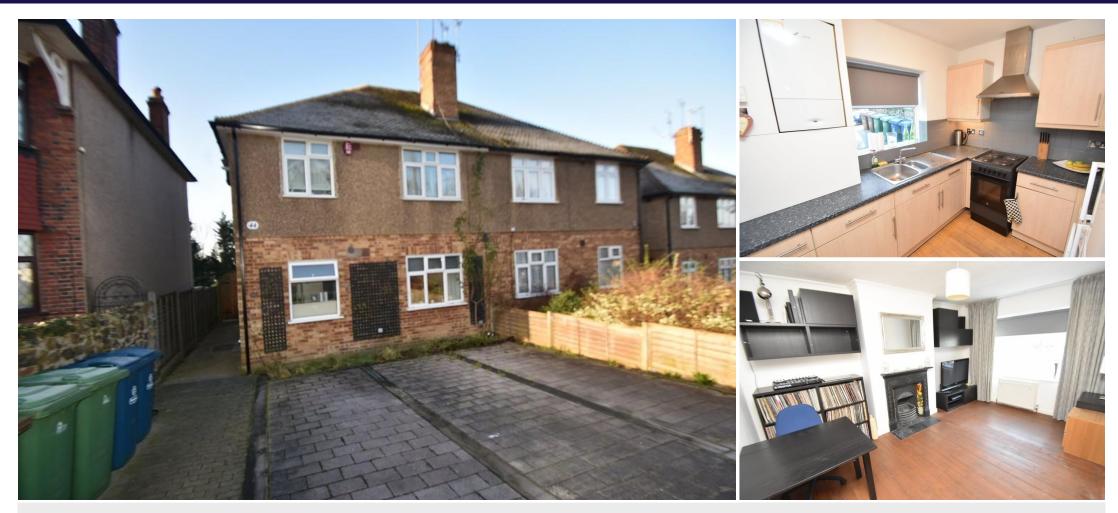

# Brooke Avenue | | Harrow | HA2 0NF

David Conway & Co are pleased to offer this ground floor purpose built, two bedroom post war maisonette situated in this sought after location on the lower slopes of Harrow on the Hill, just 300 yards from South Harrows' busy shopping centre and Piccadilly Line Tube and bus station. Comprises 15'2 x 10'3 Lounge, 9'2 x 9'3 kitchen, Bedrooms: 14'9 x 10'3 & 10'3 x 6'1. Own 60' garden, off street parking for two cars.

## LOUNGE

15' 2" x 10' 3" (4.62m x 3.12m) Upvc double glazed front aspect window, feature cast iron fireplace, wood flooring, radiator.

### KITCHEN

9'3" x 9'2" (2.82m x 2.79m) Beech style wall units with comice and light rails, matching base units with laminated worktops over, inset stainless steel one and a quarter bowl sink unit with cupboards under and mixer taps. plumbed for washing machine, space for oven and fridge/freezer, wall mounted gas central heating combination boiler, upvc double glazed rear aspect window.