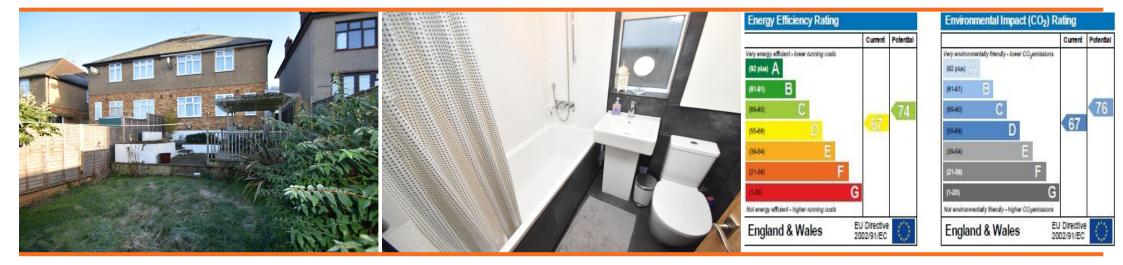

#### BATHROOM/WC

White suite with panelled bath with shower and mixer taps, pedestal wash basin, low level wc, frosted double glazed upvc side aspect window, heated ladder style towel rail. part tiled walls.

## OWN GARDEN

Decked patio with balustrade and canopy, large timber shed with power point, fishpond