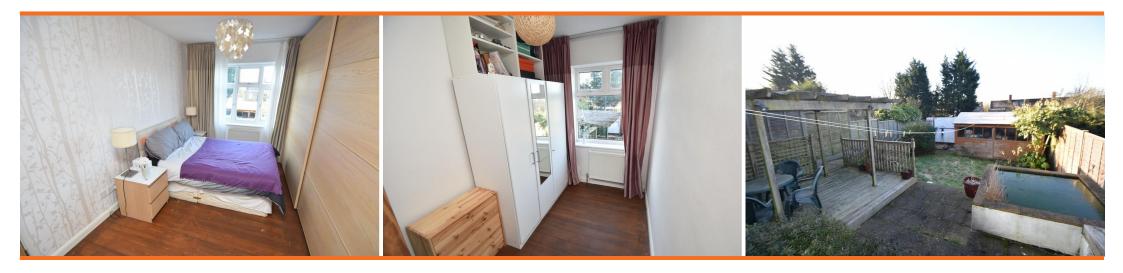

#### **BEDROOM ONE**

14'9" x 10'3" (4.5m x 3.12m) Upvc double glazed rear aspect window, radiator, range of fitted wardrobes with sliding doors.

#### **BEDROOM TWO**

10' 3" x 6' 0" (3.12m x 1.83m) Upvc double glazed rear aspect window, radiator.

## OWN GARDEN

Decked patio with balustrade and canopy, large timber shed with power point, fishpond