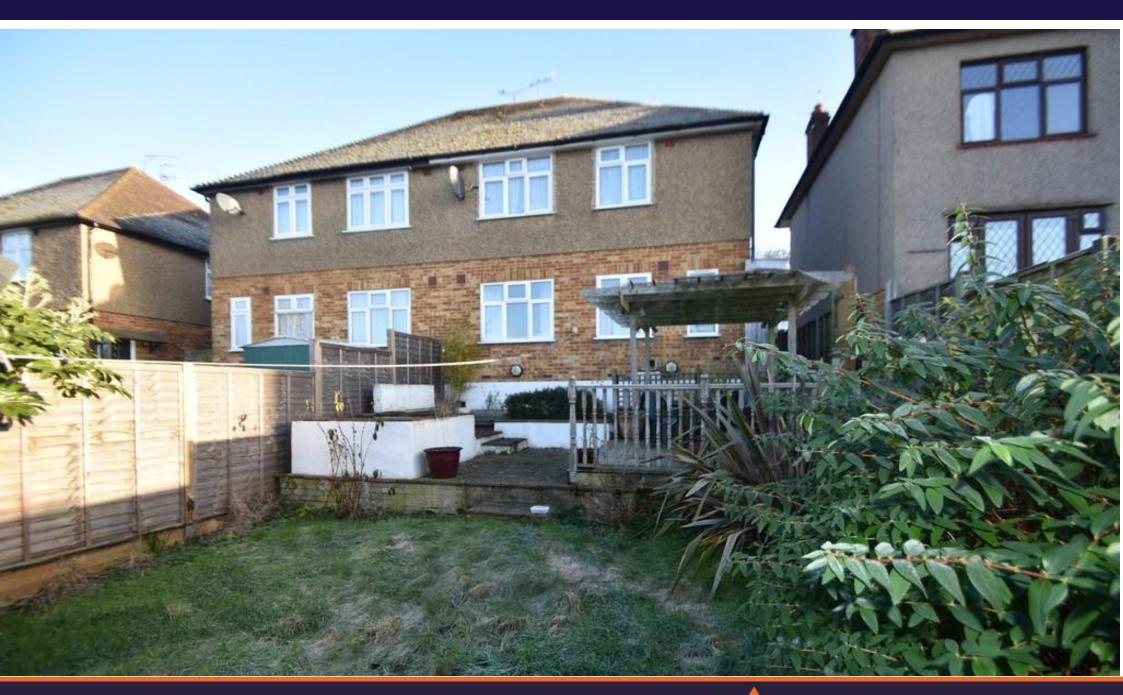

## OWN GARDEN

Decked patio with balustrade and canopy, large timber shed with power point, fishpond