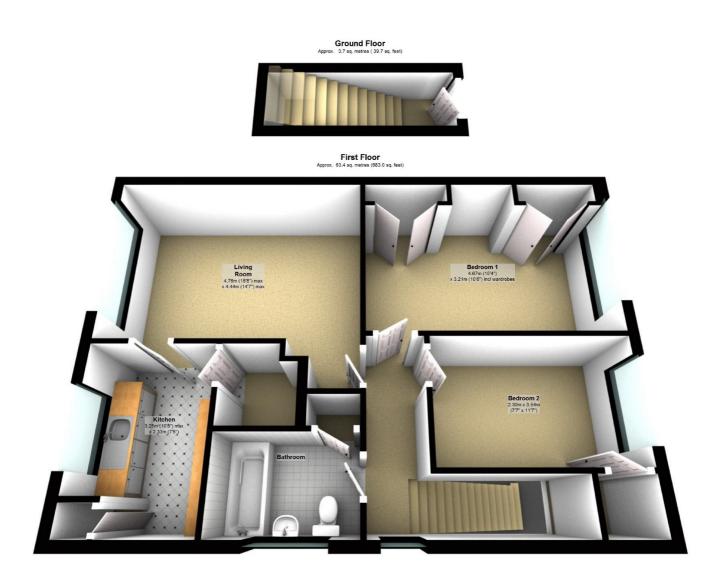

### **ENTRANCE**

Via partly glazed door leading to carpeted stairs to first floor.

### LANDING

Double glazed window to flank, fitted carpet, radiator, access to loft space, door to;

# LIVING ROOM 4.769m (max) x 4.283m (max) (15'8'' (max) x 14'1'' (max))

Double glazed window to front, fitted carpet, radiator, wall mounted fireplace, door to;

#### KITCHEN 3.150m x 2.326m (10'4'' x 7'8'')

Fitted wall and base units, worktop, space for fridge, space for freezer, single bowl single drainer sink unit, part tiled walls, vinyl flooring, wall mounted boiler, 2 large storage cupboards, double glazed window to front.

#### BEDROOM ONE 4.764m x 3.209m (15'7'' x 10'6'')

Double glazed window to rear, fitted carpet, fitted wardrobes, fitted dressing table, radiator.

#### BEDROOM TWO 3.543m x 2.303m (11'7" x 7'7")

Double glazed window to rear, fitted carpet, built in storage cupboard.

#### **BATHROOM/W.C**

Coloured suite comprising panelled bath, pedestal wash hand basin, low level w.c, tiled flooring, partly tiled walls, radiator, built in storage cupboard, double glazed window to flank.