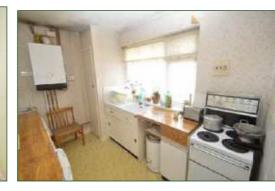

#### KITCHEN 3.150m x 2.326m (10'4'' x 7'8'')

Fitted wall and base units, worktop, space for fridge, space for freezer, single bowl single drainer sink unit, part tiled walls, vinyl flooring, wall mounted boiler, 2 large storage cupboards, double glazed window to front.