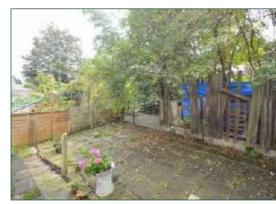

ktop, space for fridge, space for freezer, single bowl single drainer sink unit, part tiled walls, vinyl flooring, wall mounted boiler, 2 large storage cupboards, double glazed window to front.

#### BEDROOM ONE 4.764m x 3.209m (15'7'' x 10'6'')

Double glazed window to rear, fitted carpet, fitted wardrobes, fitted dressing table, radiator.

#### BEDROOM TWO 3.543m x 2.303m (11'7" x 7'7")

Double glazed window to rear, fitted carpet, built in storage cupboard.

#### **BATHROOM/W.C**

Coloured suite comprising panelled bath, pedestal wash hand basin, low level w.c, tiled flooring, partly tiled walls, radiator, built in storage cupboard, double glazed window to flank.

#### EXTERIOR

The rear garden is approximately 20' with paved patio area.

## **GARAGE IN BLOCK**

With up and over door.







Total area: approx. 67.1 sq. metres (722.6 sq. feet) This plan is for illustration purposes only and may not be representative of the property-Plan created by Sandra Davidson Estate Agentswww.sandradavidson.com Plan produced using PlanUp.