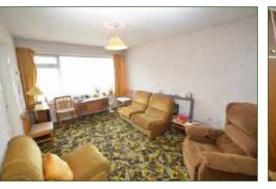

# LIVING ROOM 4.769m (max) x 4.283m (max) (15'8'' (max) x 14'1'' (max))

Double glazed window to front, fitted carpet, radiator, wall mounted fireplace, door to;