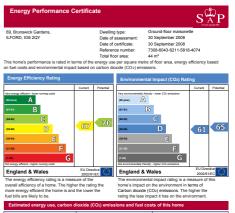

|                          | Current             | Potential           |
|--------------------------|---------------------|---------------------|
| Energy use               | 350 kWh/m² per year | 313 kWh/m² per year |
| Carbon dioxide emissions | 2.6 tonnes per year | 2.3 tonnes per year |
| Lighting                 | £20 per year        | £20 per year        |
| Heating                  | £356 per year       | £328 per year       |
| Hot water                | £65 per year        | £57 per year        |