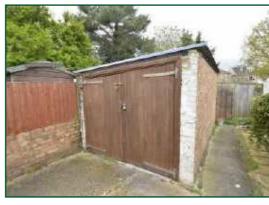

#### **EXTERIOR**

The rear garden is approximately 50' with paved path to lawn area, wall mounted exterior lights and side access gate, detached garage accessed via a shared drive.

To the front of the property there is off street parking