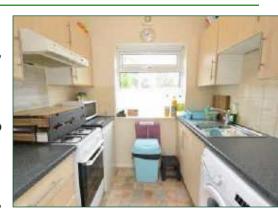

### KITCHEN 2.25m x 1.80m (7'5" x 5'11")

Fitted wall and base units, work surface, built-ingas oven and gas hob with extractor hood, one bowl single drainer sink unit with tiled splash back, laminate flooring, spotlights inset in ceiling, casement window to rear