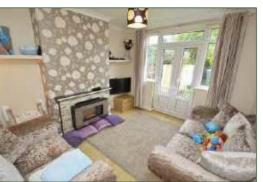

#### LOUNGE 3.79m x 3.17m (12'5" x 10'5")

Radiator, laminate flooring, fully double glazed patio doors to garden, vertical blinds, shelving, tiled fire surround, light