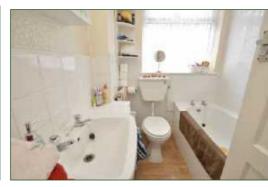

## FAMILY BATHROOM 1.90m max x 1.71m max (6'3" max x 5'7" max)

Partly tiled walls, bathtub, opaque double glazed casement window, radiator, handwash basin with tiled splashback, mirrored wall mounted vanity unity, light, laminate flooring, extractor fan, fitted corner shelving unit