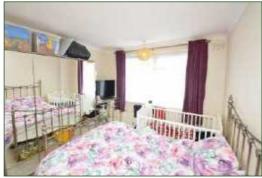

#### BEDROOM ONE 3.60m x 3.17m (11'10" x 10'5")

Double glazed casement window to front with vertical blind, radiator under, carpeted flooring, lights

#### BEDROOM TWO 2.89m x 2.78m (9'6" x 9'1")

Double glazed casement window to front with vertical blind, radiator under, carpeted flooring, lights