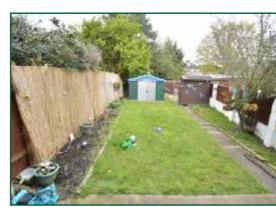

#### **EXTERIOR**

The rear garden is approximately 50' with paved path to lawn area, wall mounted exterior lights and side access gate, detached garage accessed via a shared drive.

To the front of the property there is off street parking