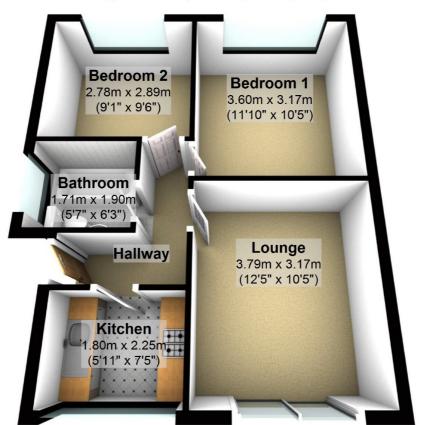

#### **ENTRANCE**

Via partly glazed wooden door into L shaped entrance hall, laminate floor, light, radiator, smoke alarm, doors to ;-

#### LOUNGE 3.79m x 3.17m (12'5" x 10'5")

Radiator, laminate flooring, fully double glazed patio doors to garden, vertical blinds, shelving, tiled fire surround, light

#### BEDROOM ONE 3.60m x 3.17m (11'10" x 10'5")

Double glazed casement window to front with vertical blind, radiator under, carpeted flooring, lights

#### BEDROOM TWO 2.89m x 2.78m (9'6" x 9'1")

Double glazed casement window to front with vertical blind, radiator under, carpeted flooring, lights

### KITCHEN 2.25m x 1.80m (7'5" x 5'11")

Fitted wall and base units, work surface, built-ingas oven and gas hob with extractor hood, one bowl single drainer sink unit with tiled splash back, laminate flooring, spotlights inset in ceiling, casement window to rear

## FAMILY BATHROOM 1.90m max x 1.71m max (6'3" max x 5'7" max)

Partly tiled walls, bathtub, opaque double glazed casement window, radiator, handwash basin with tiled splashback, mirrored wall mounted vanity unity, light, laminate flooring, extractor fan, fitted corner shelving unit

#### **Ground Floor**

Approx. 44.2 sq. metres (476.0 sq. feet)

Total area: approx. 44.2 sq. metres (476.0 sq. feet)

This plan is for Illustration purposes only and may not be representative of the propertyPlan created by Sandra Davidson Estate Agentswww.sandradavidson.com