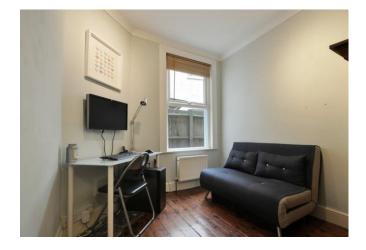

The master bedroom has a built in wardrobe and further storage and is neutrally decorated featuring high ceilings and the second bedroom is also presented with wood flooring.

The kitchen is fitted with a range of wall and base units, gas cooker, under counter oven and further space for dishwasher, washing machine, dryer and fridge/freezer. The kitchen further benefits include space for a dining table and French doors leading to the rear garden.