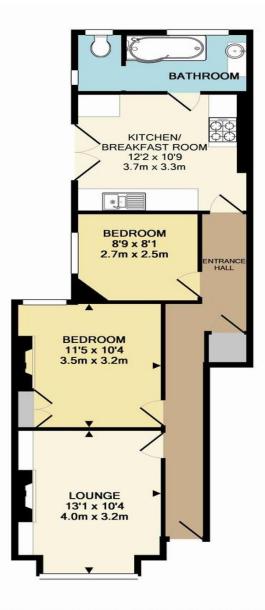

#### TOTAL APPROX. FLOOR AREA 681 SQ.FT. (63.3 SQ.M.)

Whilst every attempt has been made to ensure the accuracy of the floor plan contained here, measurements of doors, windows, rooms and any other items are approximate and no responsibility is taken for any error, omission, or mis-statement. This plan is for illustrative purposes only and should be used as such by any prospective purchaser. The services, systems and appliances shown have not been tested and no guarantee as to their operability or efficiency can be given Made with Metropix ©2016