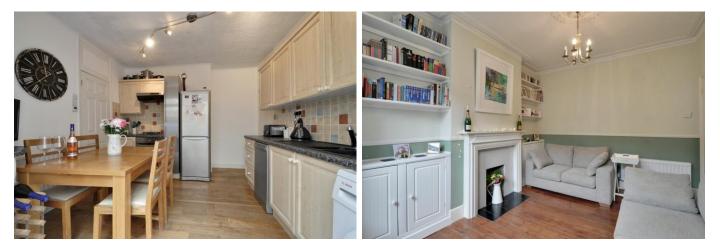

The master bedroom has a built in wardrobe and further storage and is neutrally decorated featuring high ceilings and the second bedroom is also presented with wood flooring.

The kitchen is fitted with a range of wall and base units, gas cooker, under counter oven and further space for dishwasher, washing machine, dryer and fridge/freezer. The kitchen further benefits include space for a dining table and French doors leading to the rear garden.