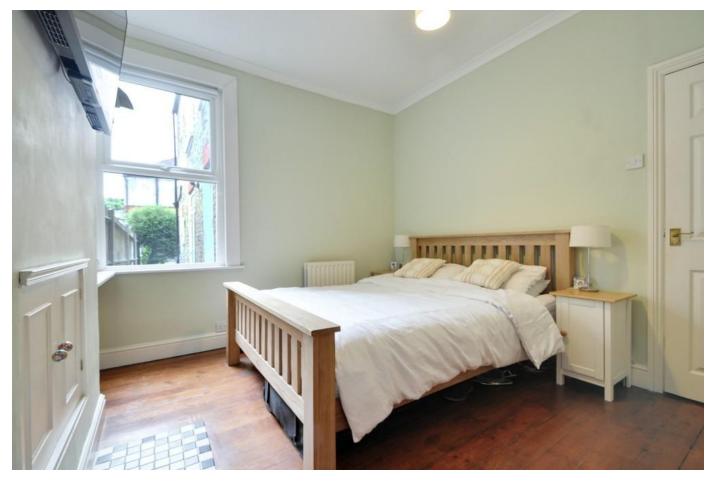

The master bedroom has a built in wardrobe and further storage and is neutrally decorated featuring high ceilings and the second bedroom is also presented with wood flooring.

The kitchen is fitted with a range of wall and base units, gas cooker, under counter oven and further space for dishwasher, washing machine, dryer and fridge/freezer. The kitchen further benefits include space for a dining table and French doors leading to the rear garden.