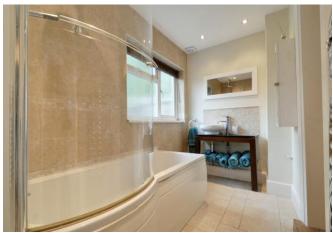

The bathroom is fitted with a white suite comprising bath with rain shower over, wc and wash basin and has been attractively tiled. To the rear is the private garden and includes patio, storage unit and rear access gate.