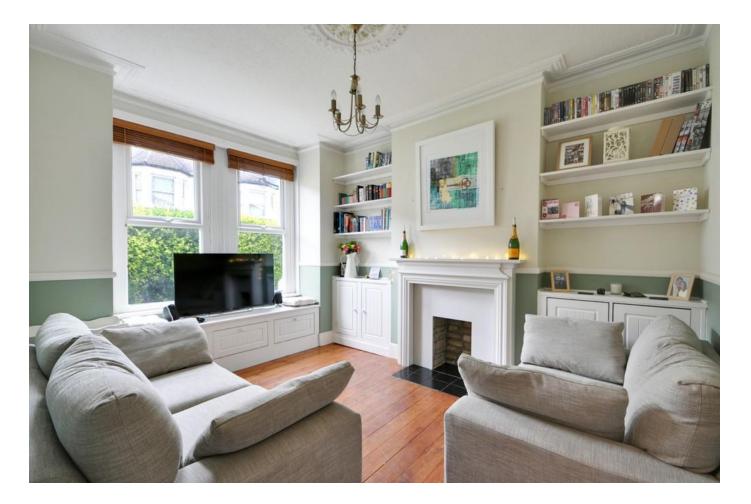

The property is accessed via its own front door opening to an entrance hallway. Benefitting from period features such as wood floors and a ceiling rose, the living room has a feature fireplace and built in storage space with shelves.