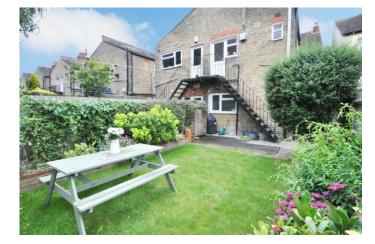

The bathroom is fitted with a white suite comprising bath with rain shower over, wc and wash basin and has been attractively tiled. To the rear is the private garden and includes patio, storage unit and rear access gate.