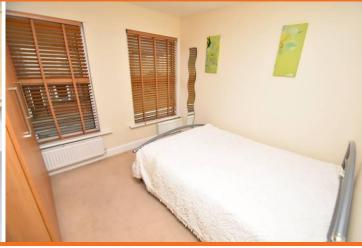

#### **BEDROOM ONE**

 $10' 1" \times 9' 11" (3.07m \times 3.02m)$  Two upvc double glazed window, radiator.

#### **BEDROOM TWO**

 $10'0" \times 6'6" (3.05m \times 1.98m)$  Upvc double glazed window, radiator.