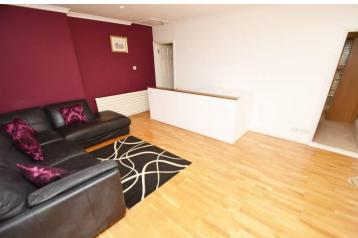

#### **RECEPTION**

 $17'0" \times 13'3"$  (5.18m  $\times 4.04m$ ) Hardwood upvc double glazed window, coved ceiling, radiator.