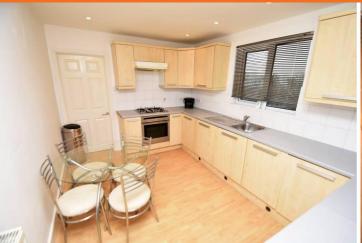

#### KITCHEN

13' 0" x 9' 1" (3.96m x 2.77m) Modern fitted kitchen comprising range of wood wall fronted units, matching base units with laminated worktops over and breakfast bar, inset stainless steel single bowl single drainer sink unit with monobloc mixer taps, Plumbed for washing machine/dishwasher, built under oven, fitted gas hob and extractor hood over, gas central heating combination boiler. Part tiled walls, upvc double glazed window.