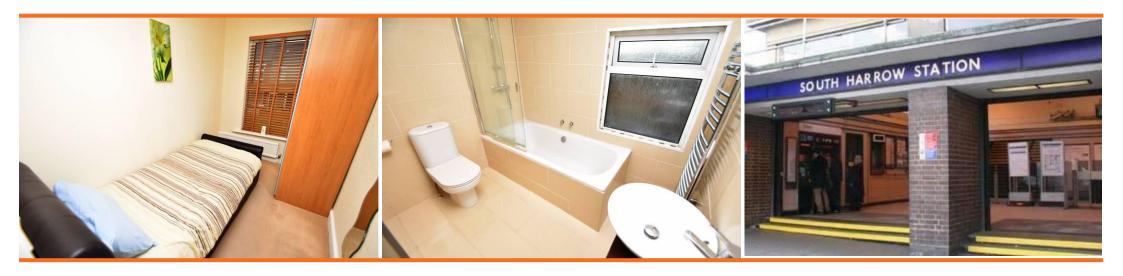

#### **BATHROOM**

Luxury bathroom comprising panelled bath with mixer taps and waterfall shower unit over, vanity wash hand basin with cupboard under, low level w.c., double glazed window. Heated towel rail.