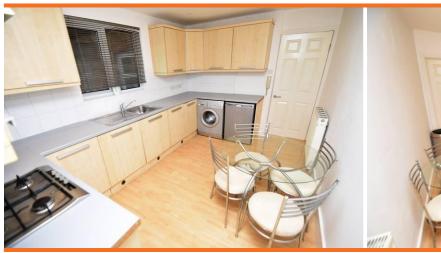

#### KITCHEN

13' 0" x 9' 1" (3.96m x 2.77m) Modern fitted kitchen comprising range of wood wall fronted units, matching base units with laminated worktops over and breakfast bar, inset stainless steel single bowl single drainer sink unit with monobloc mixer taps, Plumbed for washing machine/dishwasher, built under oven, fitted gas hob and extractor hood over, gas central heating combination boiler. Part tiled walls, upvc double glazed window.