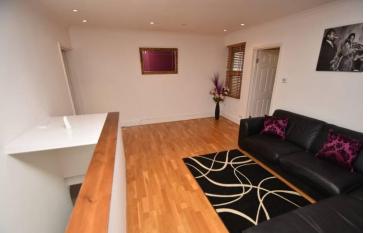

#### **RECEPTION**

 $17'0" \times 13'3"$  (5.18m  $\times 4.04m$ ) Hardwood upvc double glazed window, coved ceiling, radiator.