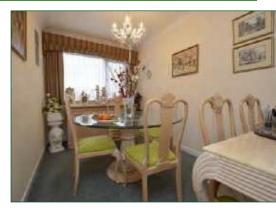

## LOUNGE 4.57m x 3.35m (15'0" x 11'0")

Double glazed window to front with fitted pelmet, wood flooring, radiator, wall mounted lights (x4) door to:-

### BEDROOM TWO 3.55m x 2.28m (11'8" x 7'6")

Double glazed window to rear with fitted pelmet, fitted carpet, radiator, feature chandelier