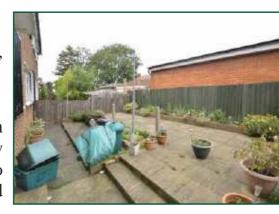

#### **EXTERIOR**

The rear garden is approximately 30', mainly stone tiled flooring. The front garden is approximately 30'

www.sandradavidson.com