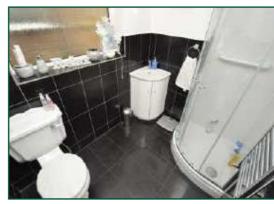

# FAMILY BATHROOM 2.21m x 1.65m (7'3" x 5'5")

Suite comprising of; enclosed walk-in corner shower cubicle with power shower, corner wash hand basin inset to vanity unit, low level w.c, chrome plated heated towel rail, obscure window to flank, built-in airing cupboard, granite tiled flooring, partly tiled walls.