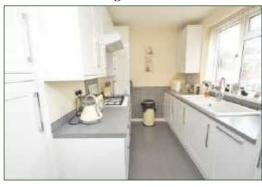

### FITTED KITCHEN 3.12m x 2.11m (10'3" x 6'11")

High gloss fitted wall and base units, work surface with tiled splashback, one bowl ceramic sink with drainer unit, integrated fridge/freezer, integrated washing machine and dishwasher, four ring gas hob with extractor hood above, integrated AEG Combi Steam Pro self cleaning oven, granite tiled flooring, double glazed window to front with fitted blinds, partly tiled walls, built in storage cupboard housing boiler.