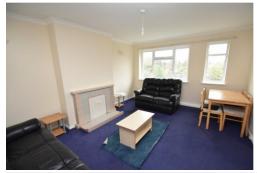

## Paddocks Close | | Harrow | HA2 8NP

We are pleased to offer this refurbished with new carpets two bedroom first floor maisonette which benefits from a 15'6 x 12'7 living room, 8'3 x 7'11 separate kitchen with gas cooker,  $11'7 \times 9'10$  bedroom one and  $12' \times 10'$ 7'5 bedroom two. Gas central heating and double glazed. Available now. Furnished. Situated in a cul-de-sac location off Park Lane, approximately 5 minute walk from Northolt Park Chiltern Line station and approximately 1/2 mile from South Harrow's Piccadilly Line Tube and bus stations.

## Rent £1,175 pcm

- TWO BEDROOM PURPOSE BUILT MAISONETTE
- FIRST FLOOR
- 15'6 X 12'7 LIVING ROOM
- SEPARATE 8'3 X 7'11 KITCHEN
- 11'7 X 9'10 BEDROOM ONE
- 12' X 7'5 BEDROOM TWO
- GAS CENTRAL HEATING