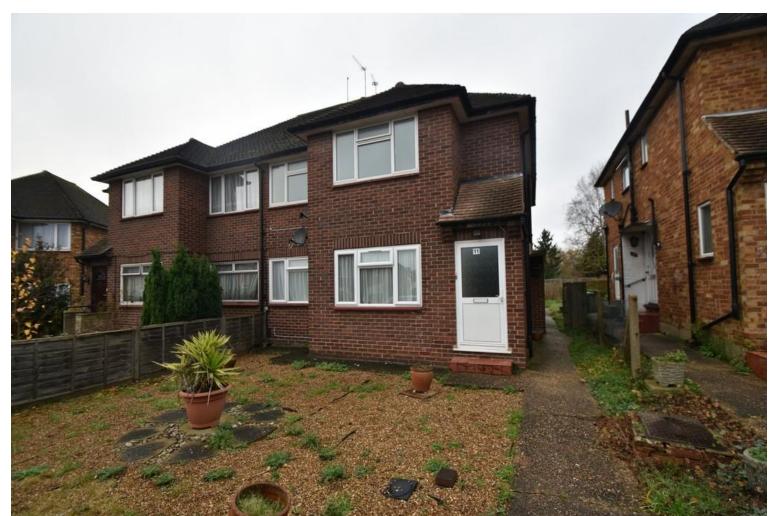

## Paddocks Close | | Harrow | HA2 8NP

We are pleased to offer this refurbished with new carpets two bedroom first floor maisonette which benefits from a 15'6 x 12'7 living room, 8'3 x 7'11 separate kitchen with gas cooker,  $11'7 \times 9'10$  bedroom one and  $12' \times 10'$ 7'5 bedroom two. Gas central heating and double glazed. Available now. Furnished. Situated in a cul-de-sac location off Park Lane, approximately 5 minute walk from Northolt Park Chiltern Line station and approximately 1/2 mile from South Harrow's Piccadilly Line Tube and bus stations.

## Rent £1,175 pcm

- TWO BEDROOM PURPOSE BUILT MAISONETTE
- FIRST FLOOR
- 15'6 X 12'7 LIVING ROOM
- SEPARATE 8'3 X 7'11 KITCHEN
- 11'7 X 9'10 BEDROOM ONE
- 12' X 7'5 BEDROOM TWO
- GAS CENTRAL HEATING