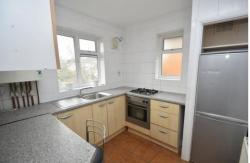

## Paddocks Close | | Harrow | HA2 8NP

We are pleased to offer this refurbished with new carpets two bedroom first floor maisonette which benefits from a 15'6 x 12'7 living room, 8'3 x 7'11 separate kitchen with gas cooker,  $11'7 \times 9'10$  bedroom one and  $12' \times 10'$ 7'5 bedroom two. Gas central heating and double glazed. Available now. Furnished. Situated in a cul-de-sac location off Park Lane, approximately 5 minute walk from Northolt Park Chiltern Line station and approximately 1/2 mile from South Harrow's Piccadilly Line Tube and bus stations.

## Rent £1,175 pcm

- TWO BEDROOM PURPOSE BUILT MAISONETTE
- FIRST FLOOR
- 15'6 X 12'7 LIVING ROOM
- SEPARATE 8'3 X 7'11 KITCHEN
- 11'7 X 9'10 BEDROOM ONE
- 12' X 7'5 BEDROOM TWO
- GAS CENTRAL HEATING