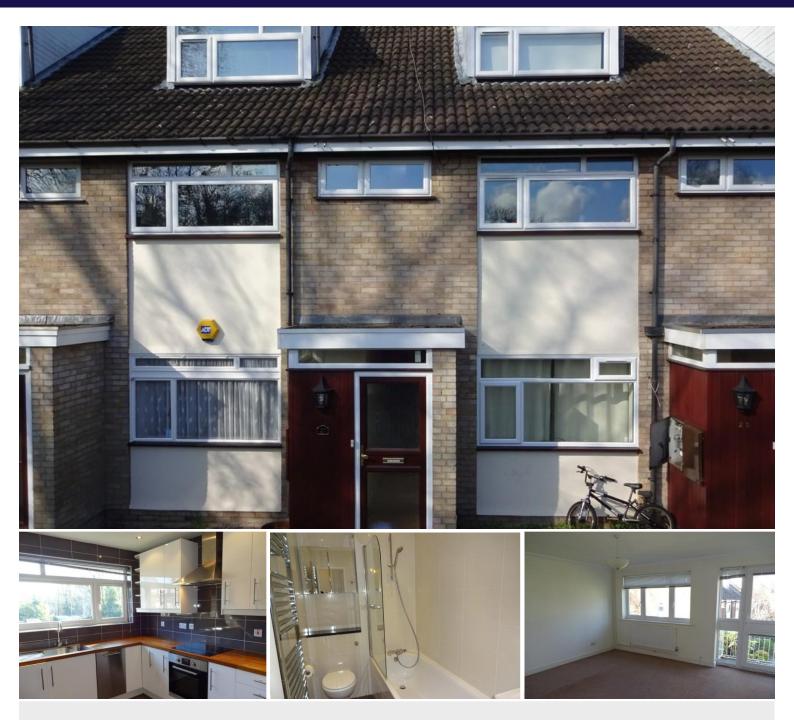

## Westfield Park | | Hatch End | HA5 4LB

Well presented two double bedroom duplex maisonette, balcony, separate fitted kitchen, modern bathroom, carpeted, gas central heating, double glazed, communal gardens, off street parking, unfurnished. Situated two minutes from Hatch End Overground Station and approximately 0.2 miles from local shops and restaurants. Available now.

## Rent £1,295 pcm

- DUPLEX MAISONETTE
- TWO DOUBLE BEDROOMS
- BALCONY
- WELL PRESENTED THROUGHOUT
- SEPARATE FITTED KITCHEN
- MODERN BATHROOM
- OFF ROAD PARKING
- UNFURNISHED

269 Northolt Road, South Harrow, Middlesex, HA2 8HS Tel: 020 8422 5222 Fax: 020 8422 4221 | www.davidconway.co.uk info@davidconway.co.uk @dconwayandco