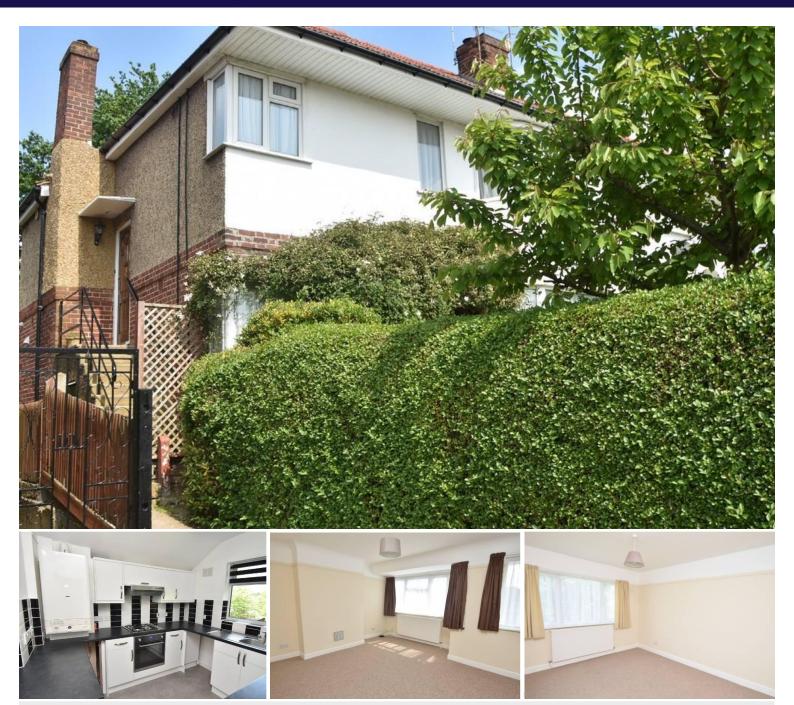

## Shaftesbury Avenue | South Harrow | Harrow | HA2 0PW

We are delighted to offer this two double bedroom first floor purpose built maisonette which has been newly refurbished. The property benefits from having a separate 9'7 x 8'8 newly installed kitchen with gas cooker and washing machine, 13'11 x 13'10 living room, 12'11 x 10'11 bedroom one, 10'11 x 9'1 bedroom two and newly installed bathroom. Gas central heating, double glazed. Situated within close proximity to Whitmore High School, local shops & amenities and approximately 1/2 mile from South Harrow Piccadilly Line Tube and Bus stations. Unfumished. Available now.

## Rent £1,275 pcm

- TWO DOUBLE BEDROOM MAISONETTE
- FIRST FLOOR
- PURPOSE BUILT
- NEWLY REFURBISHED
- NEWLY INSTALLED SEPARATE KITCHEN
- 13'11 X 13'10 LIVING ROOM

269 Northolt Road, South Harrow, Middlesex, HA2 8HS Tel: 020 8422 5222 Fax: 020 8422 4221 | www.davidconway.co.uk info@davidconway.co.uk @dconwayandco