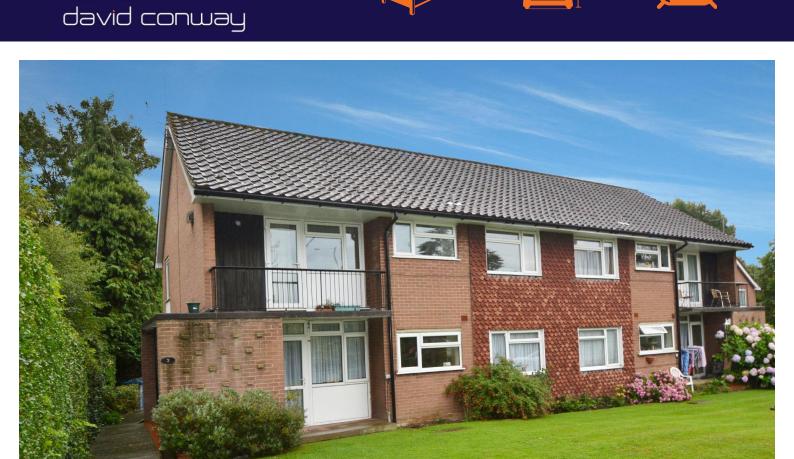

## Marsh Road | | Pinner | HA5 5NP

We are pleased to offer this recently refurbished two double bedroom first floor maisonette located in a cul-de-sac off Marsh Road. The property benefits from a large living/dining room with private balcony overlooking the communal gardens, a separate fully fitted newly installed kitchen with washing machine and dishwasher. There is a modem newly fitted bathroom. New carpets to bedrooms and built in storage cupboards. Entry phone system. Gas central heating & double glazed.

## Rent £1,300 pcm

- TWO DOUBLE BEDROOM MAISONETTE
- FIRST FLOOR
- **NEWLY INSTALLED FULLY FITTED KITCHEN**
- **NEWLY FITTED BATHROOM**
- **NEW CARPETS TO BEDROOMS**
- GAS CENTRAL HEATING
- **DOUBLE GLAZED**