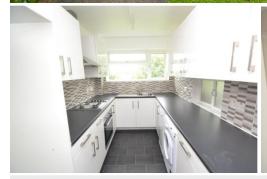

## Marsh Road | | Pinner | HA5 5NP

We are pleased to offer this recently refurbished two double bedroom first floor maisonette located in a cul-de-sac off Marsh Road. The property benefits from a large living/dining room with private balcony overlooking the communal gardens, a separate fully fitted newly installed kitchen with washing machine and dishwasher. There is a modem newly fitted bathroom. New carpets to bedrooms and built in storage cupboards. Entry phone system. Gas central heating & double glazed.

## Rent £1,300 pcm

- TWO DOUBLE BEDROOM MAISONETTE
- FIRST FLOOR
- **NEWLY INSTALLED FULLY FITTED KITCHEN**
- **NEWLY FITTED BATHROOM**
- **NEW CARPETS TO BEDROOMS**
- GAS CENTRAL HEATING
- **DOUBLE GLAZED**