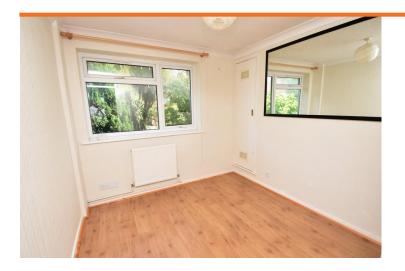

## Roxeth Green Avenue | Harrow | HA2 8AE

This bright and spacious two double bedroom first floor maisonette boasts ample living space, with a modern fitted kitchen, large bright reception room and two double bedrooms. The property further benefits from having wooden effect flooring throughout, a dishwasher and washing machine in the separate kitchen and a three piece bathroom suite with shower over bath. Gas central heating and double glazed. Unfurnished. Available now.

## Rent £1,225 pcm

- TWO DOUBLE BEDROOM FIRST FLOOR MAISONETTE
- BED ONE: 12'10 X 11'
- BED TWO: 9'11 X 8'10
- 12'3 X 8'4 MODERN FITTED KITCHEN
- 15'2 X 11' LIVING ROOM
- GAS CENTRAL HEATING & DOUBLE GLAZED