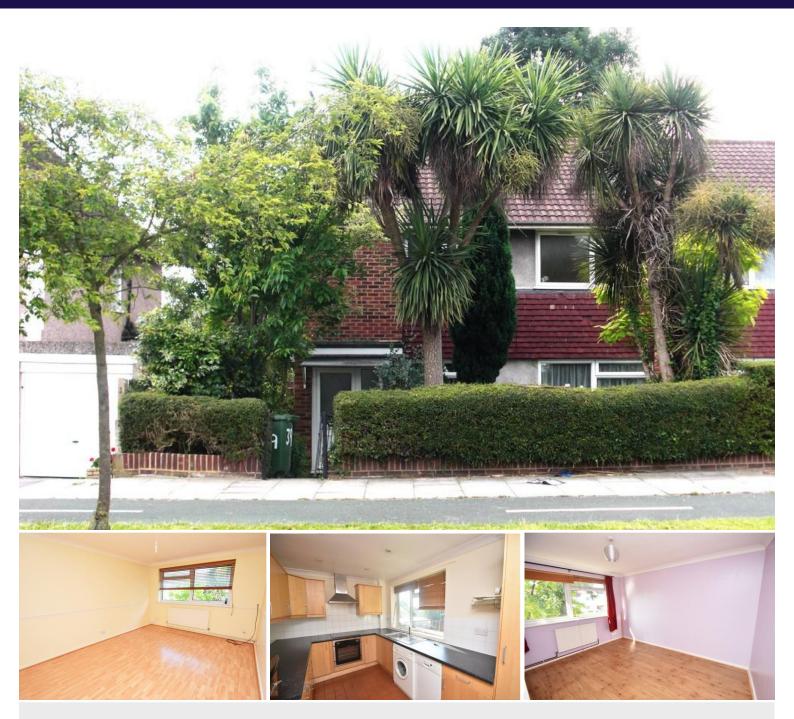

## Roxeth Green Avenue | Harrow | HA2 8AE

This bright and spacious two double bedroom first floor maisonette boasts ample living space, with a modern fitted kitchen, large bright reception room and two double bedrooms. The property further benefits from having wooden effect flooring throughout, a dishwasher and washing machine in the separate kitchen and a three piece bathroom suite with shower over bath. Gas central heating and double glazed. Unfurnished. Available now.

## Rent £1,225 pcm

- TWO DOUBLE BEDROOM FIRST FLOOR MAISONETTE
- BED ONE: 12'10 X 11'
- BED TWO: 9'11 X 8'10
- 12'3 X 8'4 MODERN FITTED KITCHEN
- 15'2 X 11' LIVING ROOM
- GAS CENTRAL HEATING & DOUBLE GLAZED