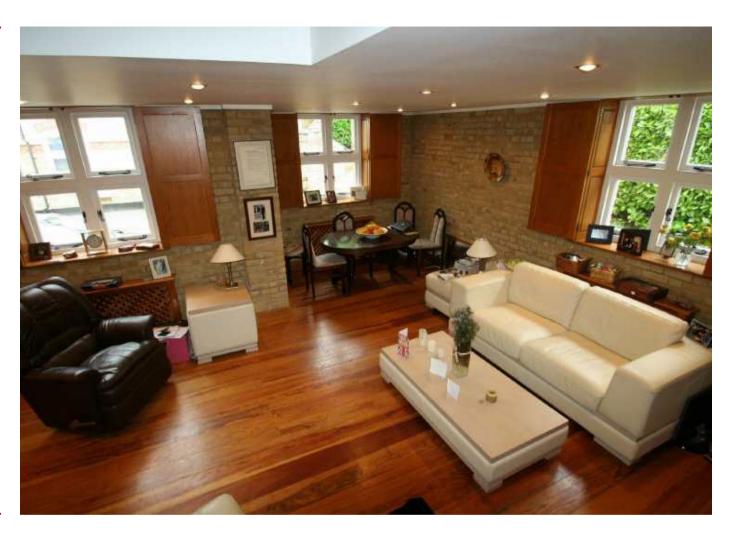

## **Description:**

Superbly presented 2 bed mews house in unique farm development set in rural surroundings close to the heart of Chislehurst, within a few minutes drive of Chislehurst station (Lon Bridge 16 minutes) and A20, affording easy access to the City, Docklands and M25. Comprising large living room, farmhouse style kitchen, dswc, utility area to landing and 2 double bedrooms, one with dressing area and both with en suite bathroom. Gas central heating and double glazing. 2 parking spaces. Available 2nd September. House and surroundings must be seen to be appreciated. Council tax D Energy Rating D