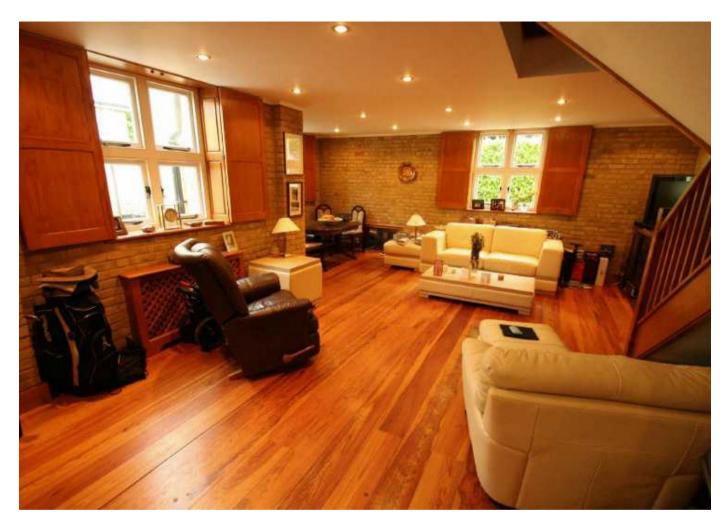

## **Description:**

Superbly presented 2 bed mews house in unique farm development set in rural surroundings close to the heart of Chislehurst, within a few minutes drive of Chislehurst station (Lon Bridge 16 minutes) and A20, affording easy access to the City, Docklands and M25. Comprising large living room, farmhouse style kitchen, dswc, utility area to landing and 2 double bedrooms, one with dressing area and both with en suite bathroom. Gas central heating and double glazing. 2 parking spaces. Available 2nd September. House and surroundings must be seen to be appreciated. Council tax D Energy Rating D