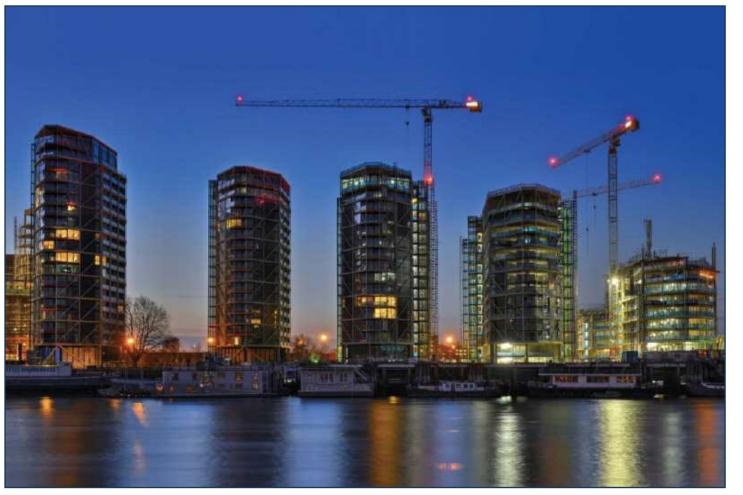

Created by world-renowned architects Rogers Stirk Harbour & Partners. Riverlight consists of six modern and elegant pavilions that have been specifically designed to maximise the sunlight within and optimise the views out. Over 75% of the development is dedicated to open space with the riverfront visible and accessible between each and every building. It offers a riverside walkway and park, private gardens and water features. An exclusive residents Clubhouse offers a unique third space between home and work which to socialise, exercise and be entertained, from a private screening room to virtual golf facilities; a residents club lounge and library and a 15m swimming pool, state-of-the-art gymnasium and spa.