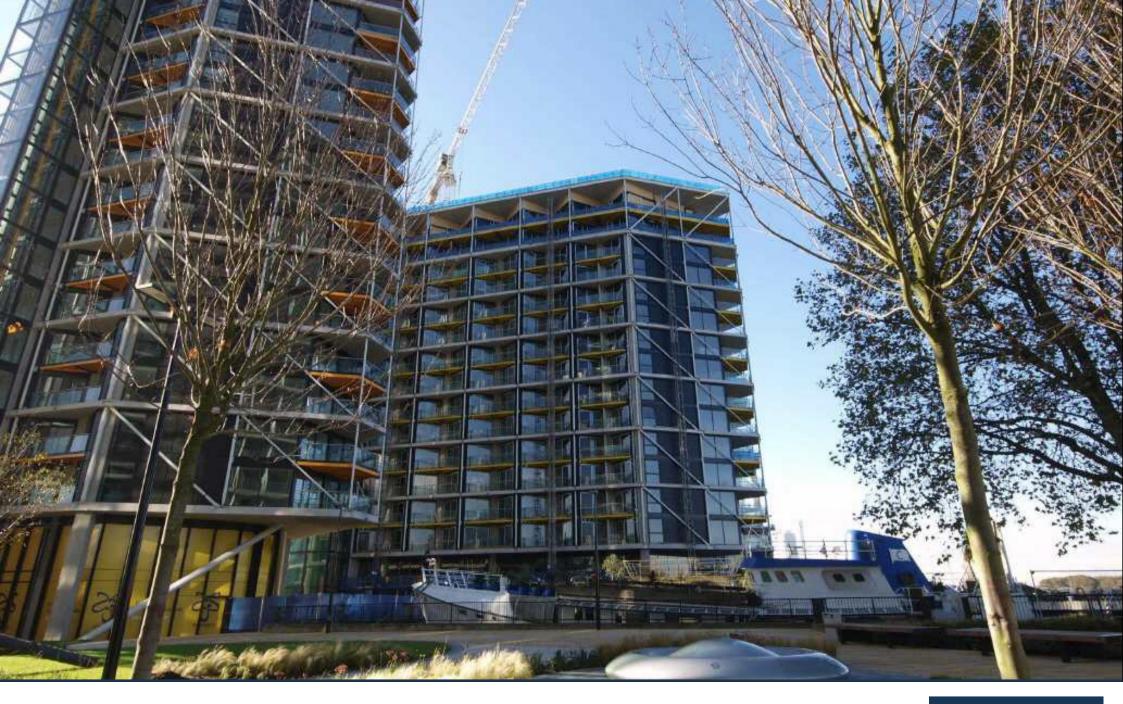

Created by world-renowned architects Rogers Stirk Harbour & Partners. Riverlight consists of six modern and elegant pavilions that have been specifically designed to maximise the sunlight within and optimise the views out. Over 75% of the development is dedicated to open space with the riverfront visible and accessible between each and every building. It offers a riverside walkway and park, private gardens and water features. An exclusive residents Clubhouse offers a unique third space between home and work which to socialise, exercise and be entertained, from a private screening room to virtual golf facilities; a residents club lounge and library and a 15m swimming pool, state-of-the-art gymnasium and spa.

Large double-height lobbies feature at the buildings entrance. These lead to smaller more personal floors, with no more than seven apartments per floor, accessed by

You may download, store and use the material for your own personal use and research. You may not republish, retransmit, redistribute or otherwise make the material available to any party or make the same available on any website, online service or bulletin board of your own or of any other party or make the same available in hard copy or in any other media without the website owner's express prior written consent. The website owner's copyright must remain on all reproductions of material taken from this website.