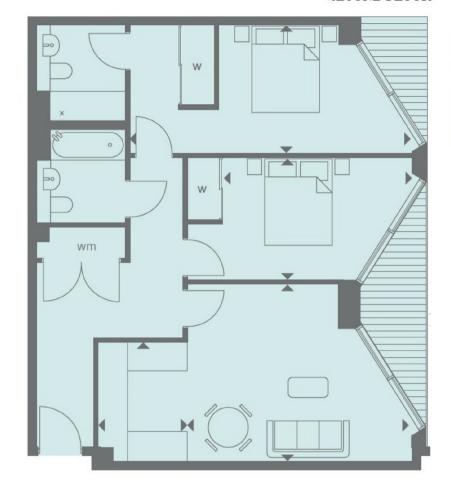

## RIVERLIGHT FOUR SECOND FLOOR

| INTERNAL AREA M <sup>2</sup> / SQ FT | 76.71 / 826                   |
|--------------------------------------|-------------------------------|
| EXTERNAL AREA M <sup>2</sup> / SQ FT | 7.26 / 78.1                   |
| Living / Dining                      | 5.01m x 3.96m / 16'4" x 13'0" |
| Kitchen                              | 2.65m x 2.00m / 8'7" x 6'6"   |
| Bedroom 1                            | 6.36m x 2.89m / 20'9" x 9'5"  |
| Bedroom 2                            | 4.26m x 2.75m / 14'0" x 9'0"  |
| Balcony 1                            | 5.28m x 1.49m / 17'3" x 4'9"  |
| Balcony 2                            | 2.64m x 1.49m / 8'7" x 4'9"   |
|                                      |                               |