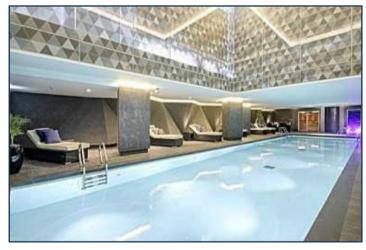

Created by world-renowned architects Rogers Stirk Harbour & Partners. Riverlight consists of six modern and elegant pavilions that have been specifically designed to maximise the sunlight within and optimise the views out. Over 75% of the development is dedicated to open space with the riverfront visible and accessible between each and every building. It offers a riverside walkway and park, private gardens and water features. An exclusive residents Clubhouse offers a unique third space between home and work which to socialise, exercise and be entertained, from a private screening room to virtual golf facilities; a residents club lounge and library and a 15m swimming pool, state-of-the-art gymnasium and spa.