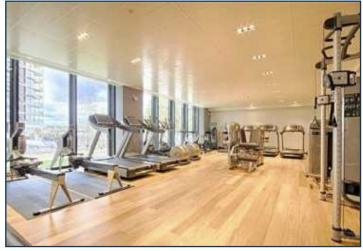

Created by world-renowned architects Rogers Stirk Harbour & Partners. Riverlight consists of six modern and elegant pavilions that have been specifically designed to maximise the sunlight within and optimise the views out. Over 75% of the development is dedicated to open space with the riverfront visible and accessible between each and every building. It offers a riverside walkway and park, private gardens and water features. An exclusive residents Clubhouse offers a unique third space between home and work which to socialise, exercise and be entertained, from a private screening room to virtual golf facilities; a residents club lounge and library and a 15m swimming pool, state-of-the-art gymnasium and spa.