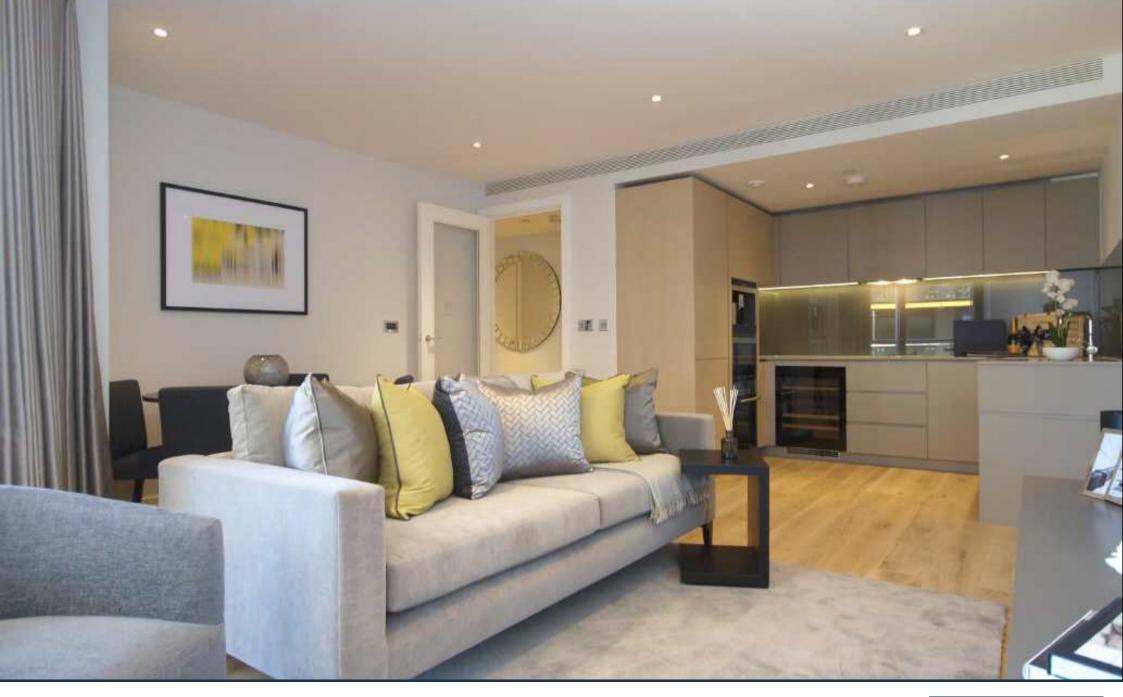

A generous larger style apartment towards the front of the building on the second floor, available as an investment off-plan sale for completion in early 2016. This apartment offers 826 sq ft of living space, two balconies and en suite to master, high specification level throughout, comfort cooling and under floor heating.

Available 24 hours a day, all year round, Riverlight will have up to 30 bicycles onsite as part of the Barclays Cycle Hire scheme.

\*\*\*\*Images are of a completed apartment for reference\*\*\*\*