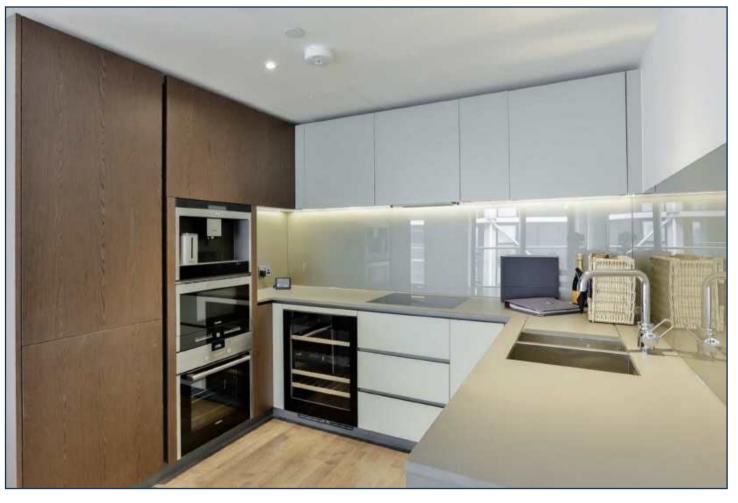

A generous larger style apartment towards the front of the building on the second floor, available as an investment off-plan sale for completion in early 2016. This apartment offers 826 sq ft of living space, two balconies and en suite to master, high specification level throughout, comfort cooling and under floor heating.

Available 24 hours a day, all year round, Riverlight will have up to 30 bicycles onsite as part of the Barclays Cycle Hire scheme.

\*\*\*\*Images are of a completed apartment for reference\*\*\*\*