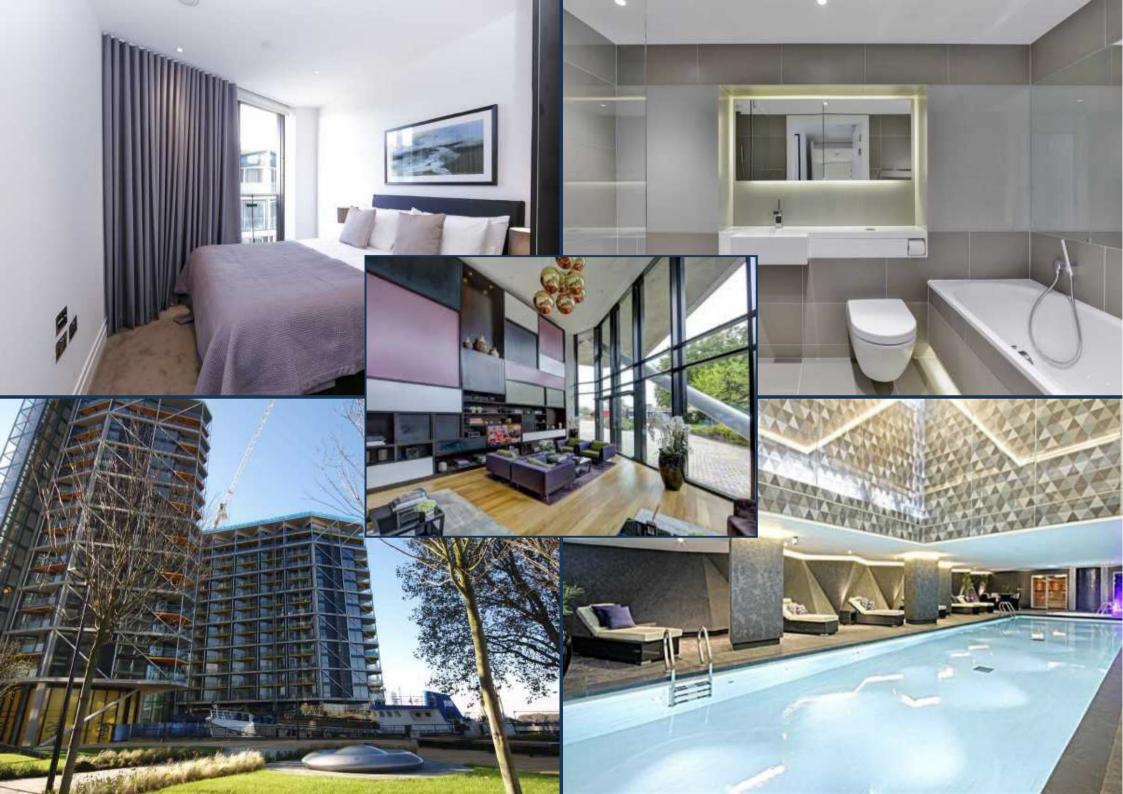

Created by world-renowned architects Rogers Stirk Harbour & Partners. Riverlight consists of six modern and elegant pavilions that have been specifically designed to maximise the sunlight within and optimise the views out. Over 75% of the development is dedicated to open space with the riverfront visible and accessible between each and every building. It offers a riverside walkway and park, private gardens and water features. An exclusive residents Clubhouse offers a unique third space between home and work which to socialise, exercise and be entertained, from a private screening room to virtual golf facilities; a residents club lounge and library and a 15m swimming pool, state-of-the-art gymnasium and spa.

Available 24 hours a day, all year round, Riverlight will have up to 30 bicycles onsite as part of the Barclays Cycle Hire scheme.

\*\*\*\*Images are of a completed apartment for reference\*\*\*\*