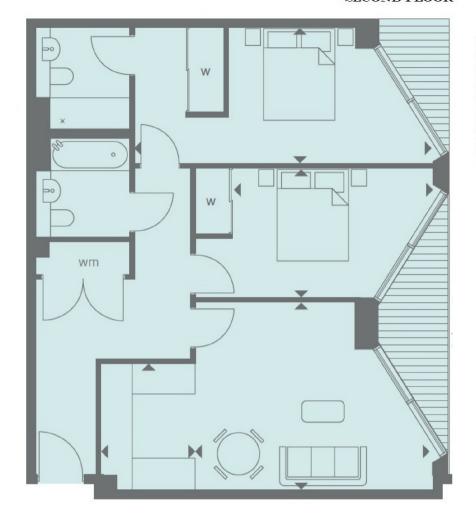

A generous larger style apartment towards the front of the building on the second floor, available as an investment off-plan sale for completion in early 2016. This apartment offers 826 sq ft of living space, two balconies and en suite to master, high specification level throughout, comfort cooling and under floor heating.

## RIVERLIGHT FOUR SECOND FLOOR

| INTERNAL AREA M <sup>2</sup> / SQ FT | 76.71 / 826                   |
|--------------------------------------|-------------------------------|
| EXTERNAL AREA M <sup>2</sup> / SQ FT | 7.26 / 78.1                   |
| Living / Dining                      | 5.01m x 3.96m / 16'4" x 13'0" |
| Kitchen                              | 2.65m x 2.00m / 8'7" x 6'6"   |
| Bedroom 1                            | 6.36m x 2.89m / 20'9" x 9'5"  |
| Bedroom 2                            | 4.26m x 2.75m / 14'0" x 9'0"  |
| Balcony 1                            | 5.28m x 1.49m / 17'3" x 4'9"  |
| Balcony 2                            | 2.64m x 1.49m / 8'7" x 4'9"   |