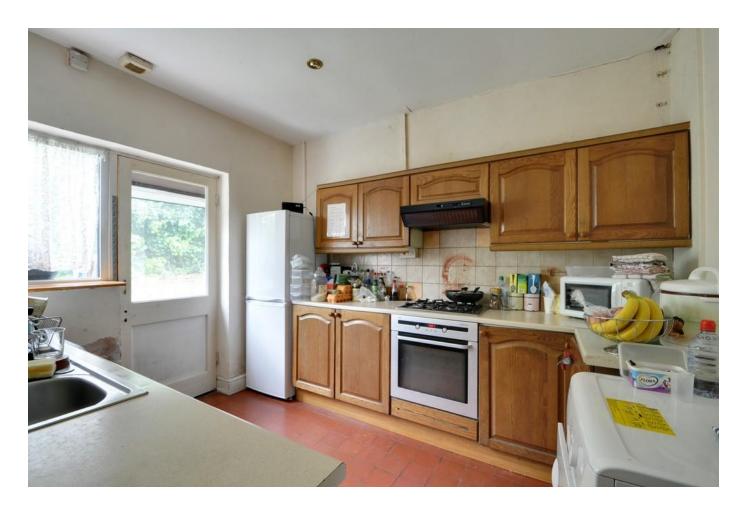

In need of modernisation throughout and scope for extension (STPP) the property currently consists of a living room, two bedrooms, a bathroom and a kitchen. To the rear is a small lean to, whilst the garden wraps around the property with a courtyard garden to the rear and a raised lawn area to the side.