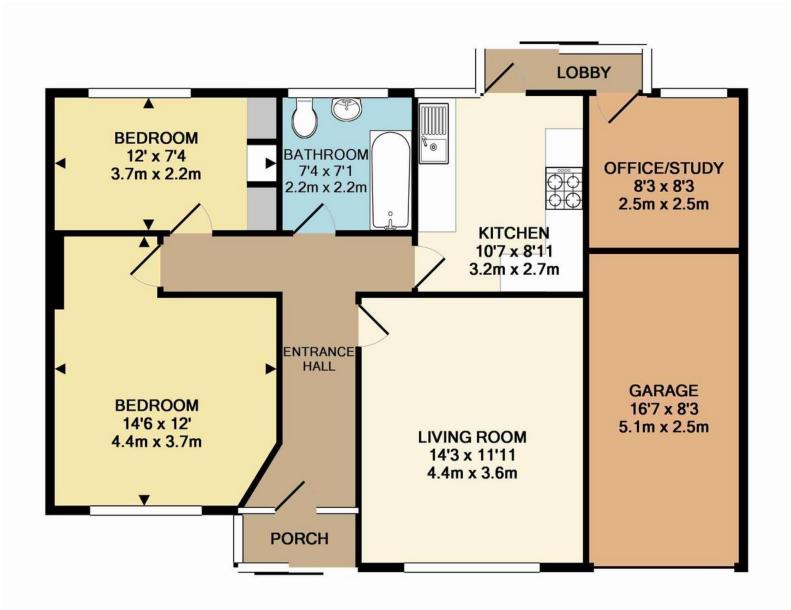

Ridgeway Drive, Bromley BR1 5DQ Guide Price £330,000 Freehold

www.jdmestateagents.com 020 8313 6800

A two bedroom semi detached bungalow in need of refurbishment situated on a corner plot and in an ideal location for Grove Park Station.

In need of modernisation throughout and scope for extension (STPP) the property currently consists of a living room, two bedrooms, a bathroom and a kitchen. To the rear is a small lean to, whilst the garden wraps around the property with a courtyard garden to the rear and a raised lawn area to the side.

The property has the benefit of a garage and space for off street parking.

The nearest station is Grove Park.

## TOTAL APPROX. FLOOR AREA 889 SQ.FT. (82.6 SQ.M.)

Whilst every attempt has been made to ensure the accuracy of the floor plan contained here, measuremer NAEA

020 8313 6800