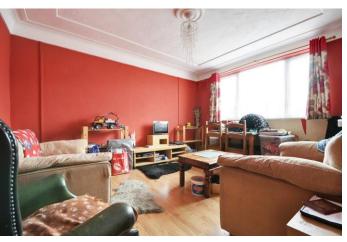

In need of modernisation throughout and scope for extension (STPP) the property currently consists of a living room, two bedrooms, a bathroom and a kitchen. To the rear is a small lean to, whilst the garden wraps around the property with a courtyard garden to the rear and a raised lawn area to the side.