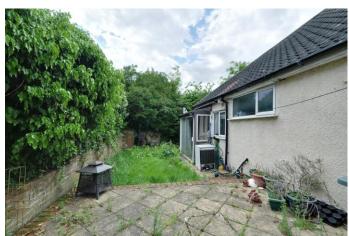

In need of modernisation throughout and scope for extension (STPP) the property currently consists of a living room, two bedrooms, a bathroom and a kitchen. To the rear is a small lean to, whilst the garden wraps around the property with a courtyard garden to the rear and a raised lawn area to the side.