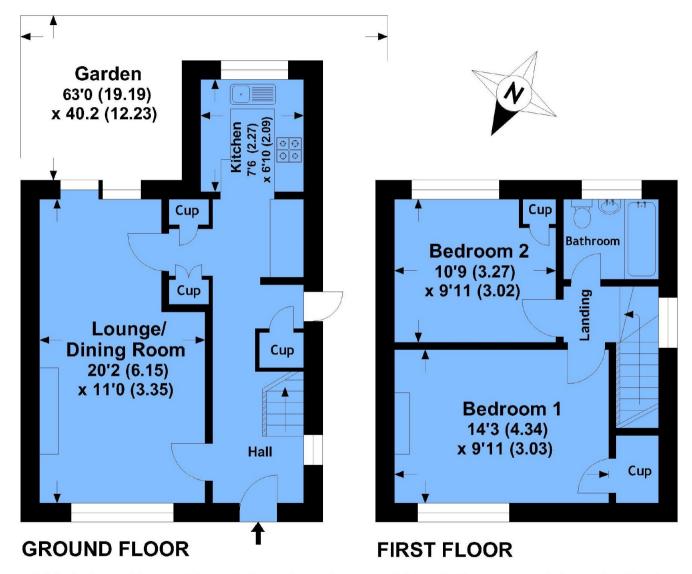

## Room Dimensions:

| Entrance Hall       |             |
|---------------------|-------------|
| Lounge/Dining Room  | 20'2 x 11'  |
| Kitchen             | 7'6 x 6'10  |
| First Floor Landing |             |
| Bedroom 1           | 14'3 X 9'11 |
| Bedroom 2           | 10'9 x 9'11 |
| Bathroom            |             |
| Outside             |             |
| Garden              | 63' x 40'2  |

## Barham Road APPROX. GROSS INTERNAL FLOOR AREA 755.41 SQFT / 70.18 SQM.

This is for guidance only, not to scale and must not be relied upon as a statement of fact. Attention is drawn to the notice on these particulars.