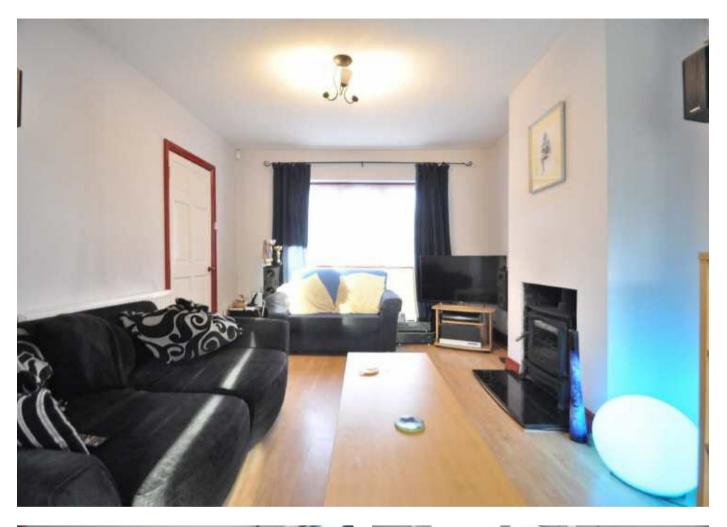

The house boasts a good sized lounge/dining room and a fitted kitchen with some appliances to remain. To the first floor are two large bedrooms and a bathroom fitted with a white suite.

Location is convenient being half a mile from Chislehurst High Street, common and ponds. An early viewing is recommended.

## Room Dimensions:

| Entrance Hall       |             |
|---------------------|-------------|
| Lounge/Dining Room  | 20'2 x 11'  |
| Kitchen             | 7'6 x 6'10  |
| First Floor Landing |             |
| Bedroom 1           | 14'3 X 9'11 |
| Bedroom 2           | 10'9 x 9'11 |
| Bathroom            |             |
| Outside             |             |
| Garden              | 63' x 40'2  |