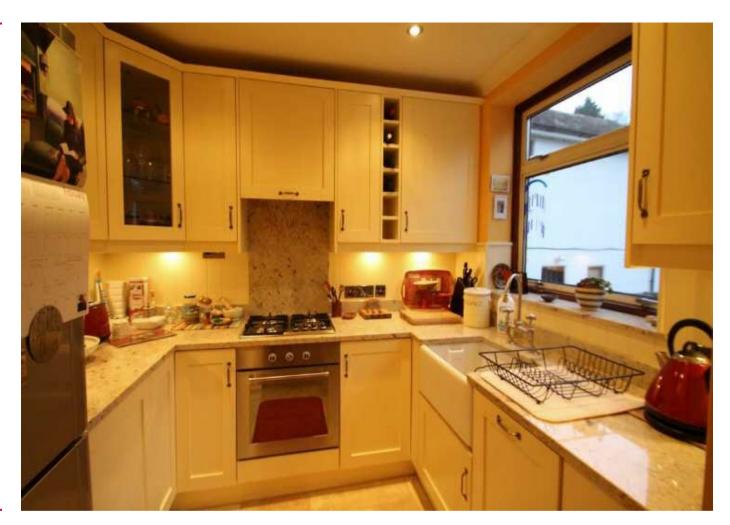

You enter into a lovely full length lounge/dining room with beautiful oak flooring and a fireplace complete with a wood burner, a bay window to the front and patio doors opening into a conservatory to the rear. Off the dining room is the refurbished kitchen with classic style wall and base units incorporating a dishwasher and washing machine and integrated oven and hob with extractor fan over, and a fridge freezer. There is an open staircase to the first floor where the two double bedrooms are serviced by a fully refurbished bathroom with shower over bath. And there is a large storage cupboard on the landing. Please call the office to book your appointment as soon as possible.