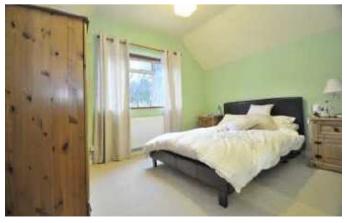

You enter into a lovely full length lounge/dining room with beautiful oak flooring and a fireplace complete with a wood burner, a bay window to the front and patio doors opening into a conservatory to the rear. Off the dining room is the refurbished kitchen with classic style wall and base units incorporating a dishwasher and washing machine and integrated oven and hob with extractor fan over, and a fridge freezer. There is an open staircase to the first floor where the two double bedrooms are serviced by a fully refurbished bathroom with shower over bath. And there is a large storage cupboard on the landing. Please call the office to book your appointment as soon as possible.