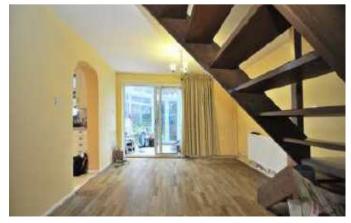

You enter into a lovely full length lounge/dining room with beautiful oak flooring and a fireplace complete with a wood burner, a bay window to the front and patio doors opening into a conservatory to the rear. Off the dining room is the refurbished kitchen with classic style wall and base units incorporating a dishwasher and washing machine and integrated oven and hob with extractor fan over, and a fridge freezer. There is an open staircase to the first floor where the two double bedrooms are serviced by a fully refurbished bathroom with shower over bath. And there is a large storage cupboard on the landing. Please call the office to book your appointment as soon as possible.