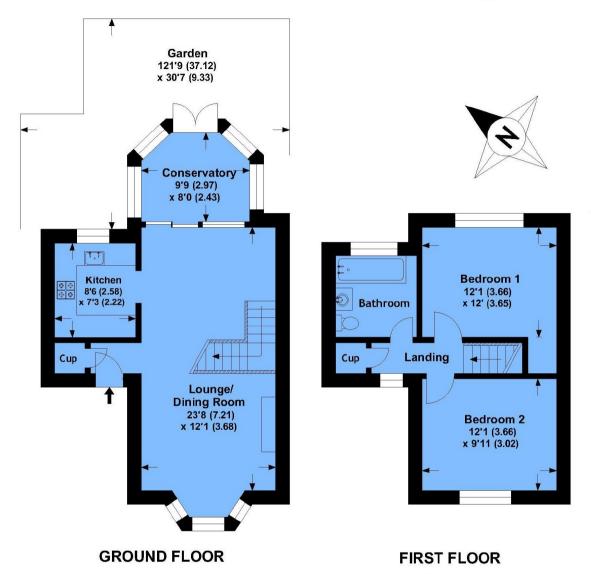

## **Room Dimensions:**

Entrance Lobby

| Entrance Lobby      |                |
|---------------------|----------------|
| Lounge/Dining Room  | 23'8 x 12'1    |
| Kitchen             | 8'6 x 7'3      |
| Conservatory        | 9'9 x 8'       |
| First Floor Landing | _              |
| Bedroom 1           | 12'1 x 12' max |
| Bedroom 2           | 12'1 x 9'11    |
| Bathroom            |                |
| Outside             |                |
| Inserted room       |                |

## Lower Camden

APPROX. GROSS INTERNAL FLOOR AREA 854.43 SQFT / 79.38 SQM.

This is for guidance only, not to scale and must not be relied upon as a statement of fact.

Attention is drawn to the notice on these particulars.