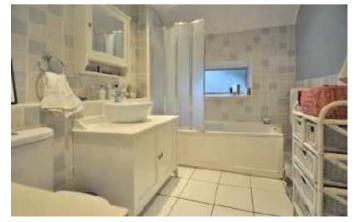

You enter into a lovely full length lounge/dining room with beautiful oak flooring and a fireplace complete with a wood burner, a bay window to the front and patio doors opening into a conservatory to the rear. Off the dining room is the refurbished kitchen with classic style wall and base units incorporating a dishwasher and washing machine and integrated oven and hob with extractor fan over, and a fridge freezer. There is an open staircase to the first floor where the two double bedrooms are serviced by a fully refurbished bathroom with shower over bath. And there is a large storage cupboard on the landing. Please call the office to book your appointment as soon as possible.