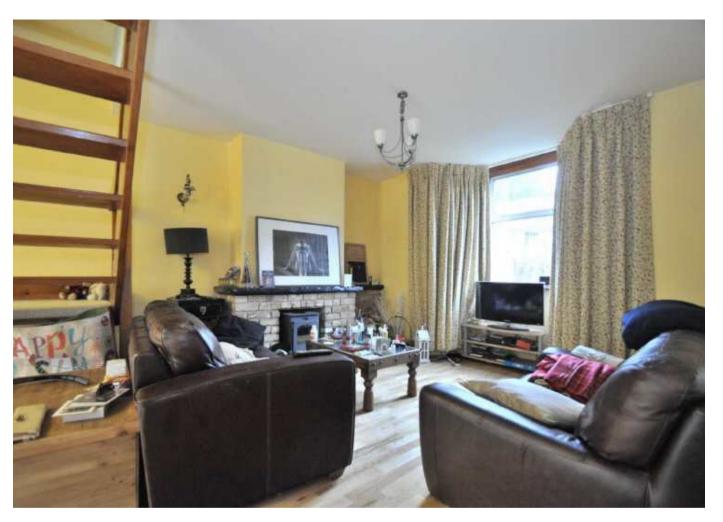

You enter into a lovely full length lounge/dining room with beautiful oak flooring and a fireplace complete with a wood burner, a bay window to the front and patio doors opening into a conservatory to the rear. Off the dining room is the refurbished kitchen with classic style wall and base units incorporating a dishwasher and washing machine and integrated oven and hob with extractor fan over, and a fridge freezer. There is an open staircase to the first floor where the two double bedrooms are serviced by a fully refurbished bathroom with shower over bath. And there is a large storage cupboard on the landing. Please call the office to book your appointment as soon as possible.