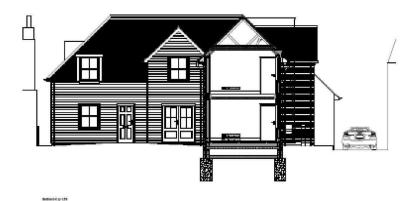

## 4B & 4C Honeysuckle Road, Ramsgate

- Two Bedrooms
- New Build on New Development
- Garden

- Close to Town Centre
- Close to Local Amenities
- Car Port Below Property

## £ 174,995

These particulars are intended to give a fair description of the property but their accuracy cannot be guaranteed, and they do not constitute an offer of contract. Intending purchasers must rely on their own inspection of the property. None of the above appliances/services have been tested by ourselves. We recommend purchasers arrange for a qualified person to check all appliances/services before legal commitment. ONE OF TWO NEW BUILD 2 BED SEMI DETACHED HOUSES WITH GARDEN AND PARKING....... LOVELY QUIET, NEW DEVELOPMENT CLOSE TO RAMSGATE TOWN AND HARBOUR...... CALL XPERT AGENTS ON 01843 808088 TO REGISTER YOUR INTEREST. (Plans are available upon request)