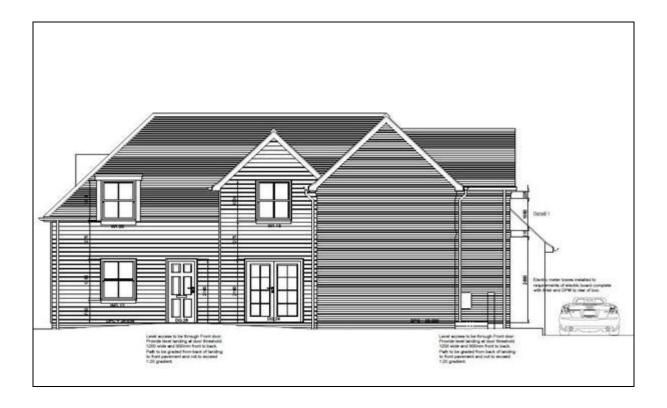

## 4B & 4C Honeysuckle Road, Ramsgate

- Two Bedrooms
- New Build on New Development
- Garden

- Close to Town Centre
- Close to Local Amenities
- Car Port Below Property

## £ 174,995

These particulars are intended to give a fair description of the property but their accuracy cannot be guaranteed, and they do not constitute an offer of contract. Intending purchasers must rely on their own inspection of the property. None of the above appliances/services have been tested by ourselves. We recommend purchasers arrange for a qualified person to check all appliances/services before legal commitment. ONE OF TWO NEW BUILD 2 BED SEMI DETACHED HOUSES WITH GARDEN AND PARKING....... LOVELY QUIET, NEW DEVELOPMENT CLOSE TO RAMSGATE TOWN AND HARBOUR...... CALL XPERT AGENTS ON 01843 808088 TO REGISTER YOUR INTEREST. (Plans are available upon request)