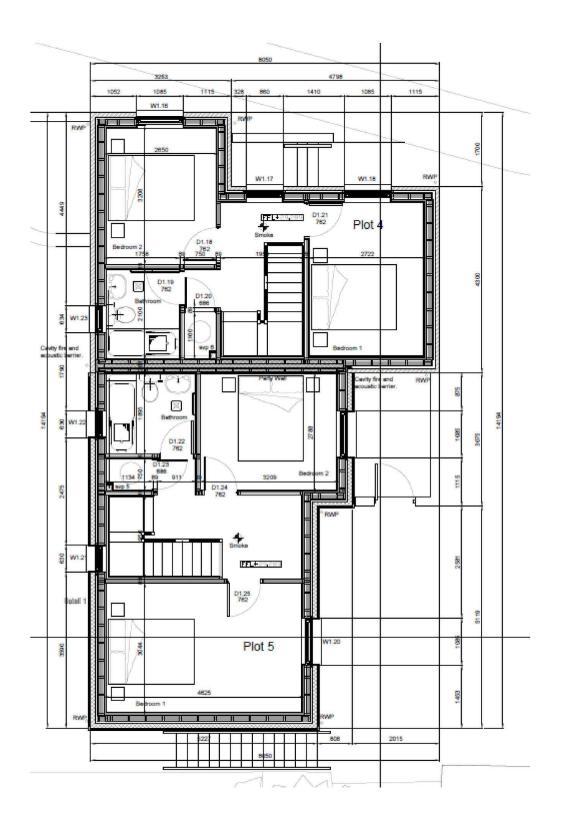

## 4B & 4C Honeysuckle Road, Ramsgate

- Two Bedrooms
- New Build on New Development
- Garden

- Close to Town Centre
- Close to Local Amenities
- Car Port Below Property

## £ 174,995

These particulars are intended to give a fair description of the property but their accuracy cannot be guaranteed, and they do not constitute an offer of contract. Intending purchasers must rely on their own inspection of the property. None of the above appliances/services have been tested by ourselves. We recommend purchasers arrange for a qualified person to check all appliances/services before legal commitment. ONE OF TWO NEW BUILD 2 BED SEMI DETACHED HOUSES WITH GARDEN AND PARKING....... LOVELY QUIET, NEW DEVELOPMENT CLOSE TO RAMSGATE TOWN AND HARBOUR...... CALL XPERT AGENTS ON 01843 808088 TO REGISTER YOUR INTEREST. (Plans are available upon request)