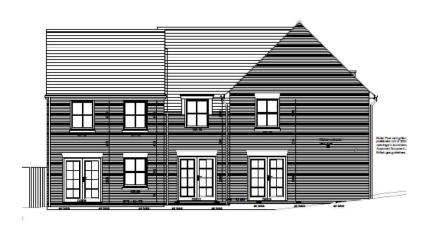

## 4B & 4C Honeysuckle Road, Ramsgate

- Two Bedrooms
- New Build on New Development
- Garden

- Close to Town Centre
- Close to Local Amenities
- Car Port Below Property

## £ 174,995

These particulars are intended to give a fair description of the property but their accuracy cannot be guaranteed, and they do not constitute an offer of contract. Intending purchasers must rely on their own inspection of the property. None of the above appliances/services have been tested by ourselves. We recommend purchasers arrange for a qualified person to check all appliances/services before legal commitment. ONE OF TWO NEW BUILD 2 BED SEMI DETACHED HOUSES WITH GARDEN AND PARKING....... LOVELY QUIET, NEW DEVELOPMENT CLOSE TO RAMSGATE TOWN AND HARBOUR...... CALL XPERT AGENTS ON 01843 808088 TO REGISTER YOUR INTEREST. (Plans are available upon request)