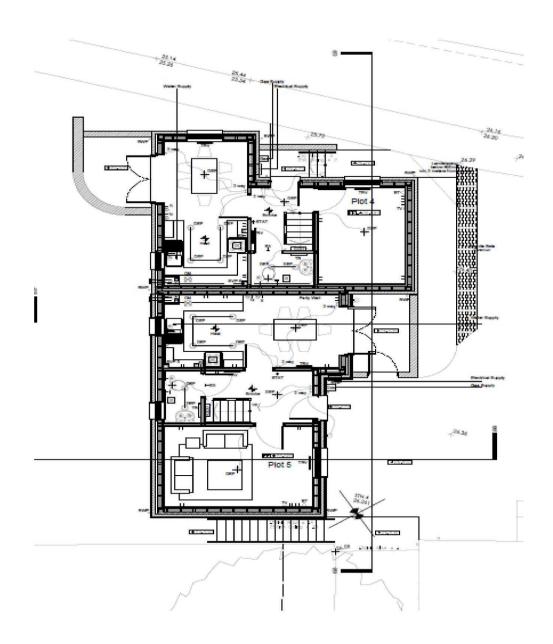

## 4B & 4C Honeysuckle Road, Ramsgate

- Two Bedrooms
- New Build on New Development
- Garden

- Close to Town Centre
- Close to Local Amenities
- Car Port Below Property

## £ 174,995

These particulars are intended to give a fair description of the property but their accuracy cannot be guaranteed, and they do not constitute an offer of contract. Intending purchasers must rely on their own inspection of the property. None of the above appliances/services have been tested by ourselves. We recommend purchasers arrange for a qualified person to check all appliances/services before legal commitment. ONE OF TWO NEW BUILD 2 BED SEMI DETACHED HOUSES WITH GARDEN AND PARKING....... LOVELY QUIET, NEW DEVELOPMENT CLOSE TO RAMSGATE TOWN AND HARBOUR...... CALL XPERT AGENTS ON 01843 808088 TO REGISTER YOUR INTEREST. (Plans are available upon request)