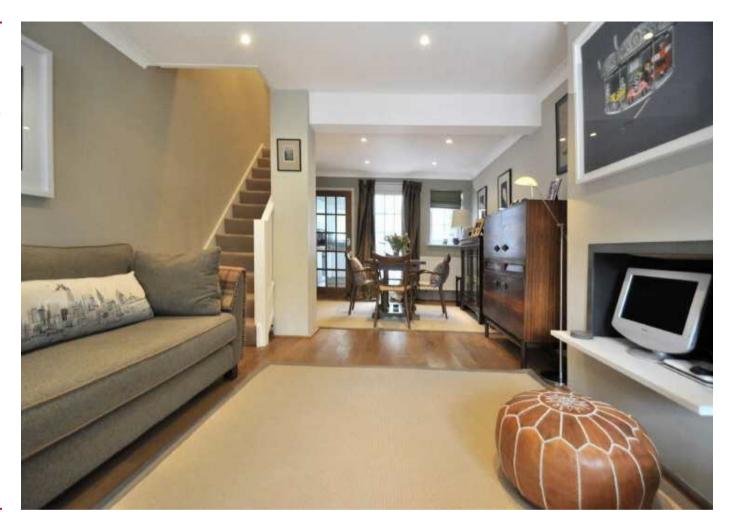

Features include a small entrance lobby which leads into a spacious lounge/dining room which is both light and airy. The small galley kitchen has been well appointed with a range of modern units making ingenious use of the available space. The first floor boasts two attractively presented bedrooms and a modern white bathroom.