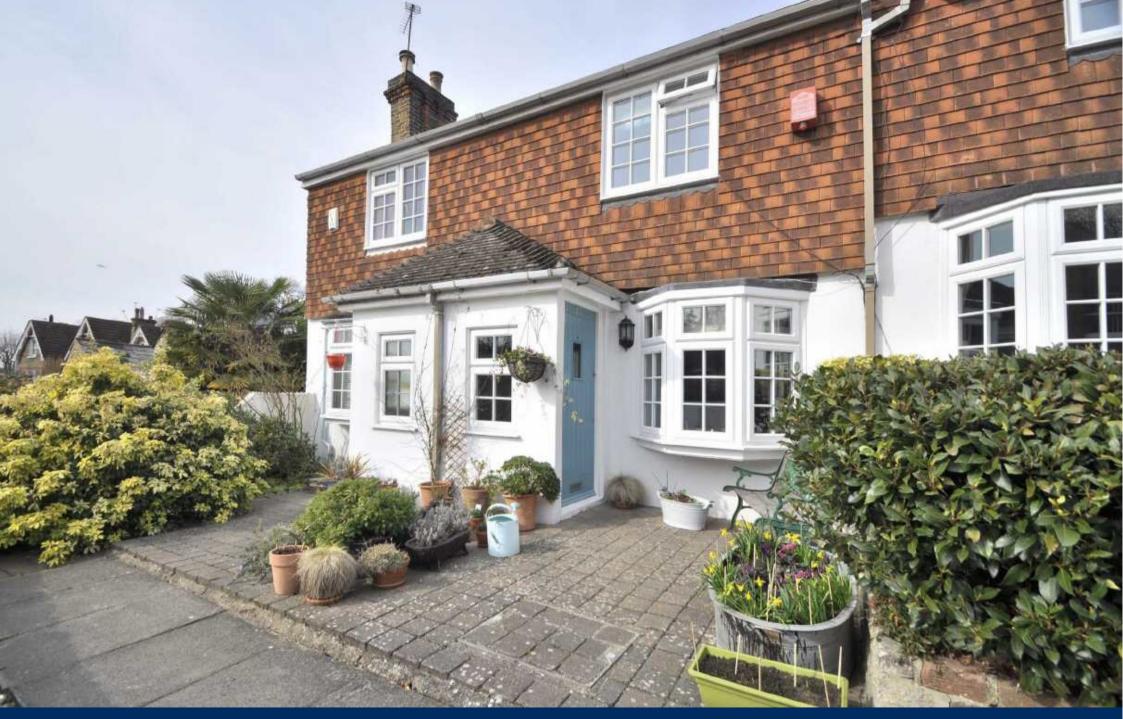

## **Description:**

A quaint workman's cottage indicative to the staff of the Emperor Napoleon III who resided at Camden Place some 130 years ago. Retaining much of its charm from a bygone era, discerning purchasers will be pleased to observe that this lovely home has been beautifully presented by its current owners.

Features include a small entrance lobby which leads into a spacious lounge/dining room which is both light and airy. The small galley kitchen has been well appointed with a range of modern units making ingenious use of the available space. The first floor boasts two attractively presented bedrooms and a modern white bathroom.

Outside at the rear is a small courtyard and there is a small garden can be seen at the front. The location is excellent being tucked away down a quiet side path within a half a mile of Chislehurst station, local shops and commons.