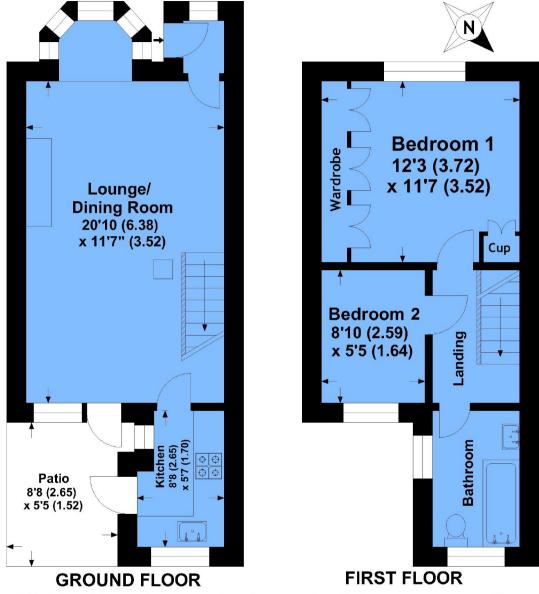

## **Room Dimensions:**

Patio

| Entrance Lobby      |              |
|---------------------|--------------|
| Lounge/Dining Room  | 20'10 x 11'7 |
| Kitchen             | 8'8 x 5'7    |
| First Floor Landing |              |
| Bedroom 1           | 12'3 X 11'7  |
| Bedroom 2           | 8'10 X 5'5   |
| Bathroom            |              |
| Outside             |              |

Mill Place

APPROX. GROSS INTERNAL FLOOR AREA 576.51 SQFT / 53.56 SQM.

This is for guidance only, not to scale and must not be relied upon as a statement of fact.

Attention is drawn to the notice on these particulars.