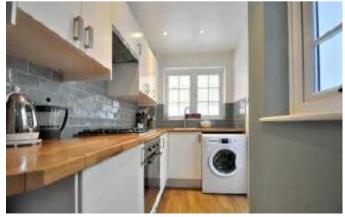

Features include a small entrance lobby which leads into a spacious lounge/dining room which is both light and airy. The small galley kitchen has been well appointed with a range of modern units making ingenious use of the available space. The first floor boasts two attractively presented bedrooms and a modern white bathroom.