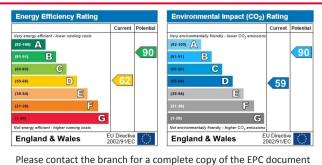

**Tenure:** Freehold

Council Tax Band: E £1,619.62

**Local Authority:** London Borough of Bromley