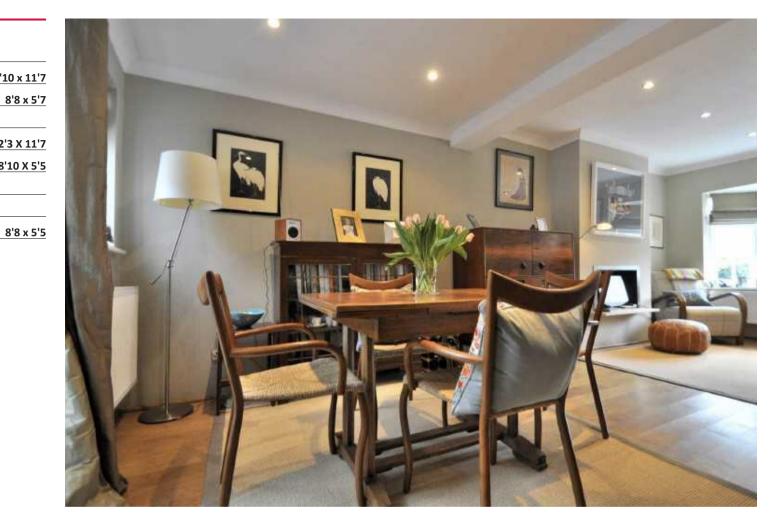

Features include a small entrance lobby which leads into a spacious lounge/dining room which is both light and airy. The small galley kitchen has been well appointed with a range of modern units making ingenious use of the available space. The first floor boasts two attractively presented bedrooms and a modern white bathroom.

## **Room Dimensions:**

Patio

| Entrance Lobby      |              |
|---------------------|--------------|
| Lounge/Dining Room  | 20'10 x 11'7 |
| Kitchen             | 8'8 x 5'7    |
| First Floor Landing |              |
| Bedroom 1           | 12'3 X 11'7  |
| Bedroom 2           | 8'10 X 5'5   |
| Bathroom            |              |
| Outside             |              |