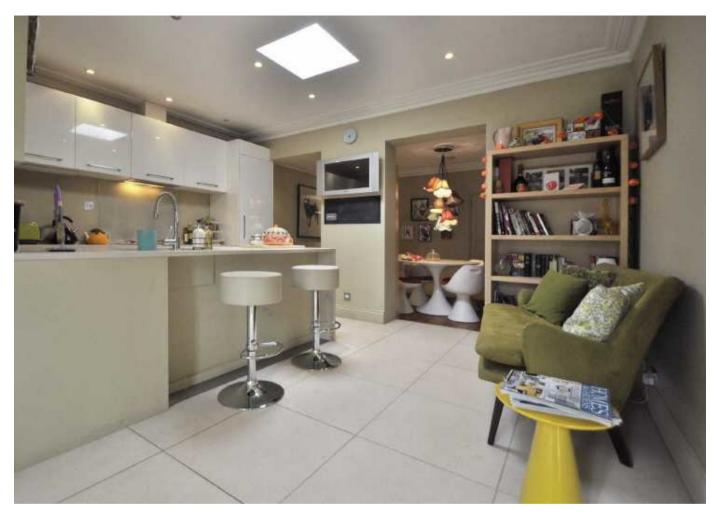

## **Description:**

Located in the heart of Chislehurst village we find this beautifully presented two bedroom cottage which benefits from an extension to the rear which provides a fantastic open plan kitchen/dining area with further reception space beyond. There is a surround sound system through the ground floor.

There is also a good sized lounge and a modern bathroom fitted with a white suite to the ground floor. The kitchen itself is attractively fitted with modern units with some integral appliances and under floor heating. Upstairs there are two double bedrooms.