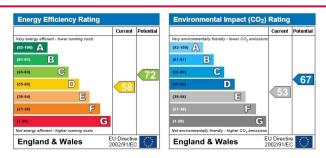

**Tenure:** Freehold

Council Tax Band: D £1,325.14

**Local Authority:** London Borough of Bromley

| Room Dimensions:       |             |
|------------------------|-------------|
| Inserted room          |             |
| Lounge Area            | 14'8 x 10'6 |
| Dining Area            | 14'8 x 8'8  |
| Kitchen/Breakfast Room | 15'6 x 14'8 |
| Bathroom               |             |
| First Floor            |             |
| Bedroom 1              | 14'8 x 10'5 |
| Bedroom 2              | 14'8 x 8'5  |
| Outside                |             |
| Garden                 | 24'4 x 15'1 |