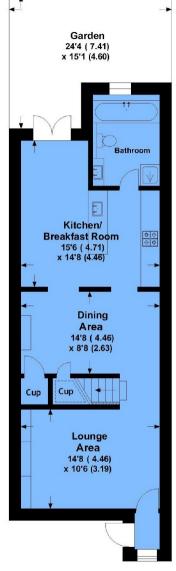

**Tenure:** Freehold

Council Tax Band: D £1,325.14

**Local Authority:** London Borough of Bromley

| Room Dimensions:       |             |
|------------------------|-------------|
| Inserted room          |             |
| Lounge Area            | 14'8 x 10'6 |
| Dining Area            | 14'8 x 8'8  |
| Kitchen/Breakfast Room | 15'6 x 14'8 |
| Bathroom               |             |
| First Floor            |             |
| Bedroom 1              | 14'8 x 10'5 |
| Bedroom 2              | 14'8 x 8'5  |
| Outside                |             |
| Garden                 | 24'4 x 15'1 |

## Park Road

APPROX. GROSS INTERNAL FLOOR AREA 930.21 SQ FT / 86.42 SQ M.

**GROUND FLOOR** 

**FIRST FLOOR** 

This is for guidance only, not to scale and must not be relied upon as a statement of fact. Attention is drawn to the notice on these particulars.