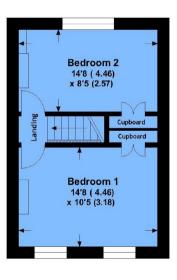

**Tenure:** Freehold

Council Tax Band: D £1,325.14

**Local Authority:** London Borough of Bromley

| Room Dimensions:       |             |
|------------------------|-------------|
| Inserted room          |             |
| Lounge Area            | 14'8 x 10'6 |
| Dining Area            | 14'8 x 8'8  |
| Kitchen/Breakfast Room | 15'6 x 14'8 |
| Bathroom               |             |
| First Floor            |             |
| Bedroom 1              | 14'8 x 10'5 |
| Bedroom 2              | 14'8 x 8'5  |
| Outside                |             |
| Garden                 | 24'4 x 15'1 |

## Park Road

APPROX. GROSS INTERNAL FLOOR AREA 930.21 SQ FT / 86.42 SQ M.

**GROUND FLOOR** 

**FIRST FLOOR** 

This is for guidance only, not to scale and must not be relied upon as a statement of fact. Attention is drawn to the notice on these particulars.