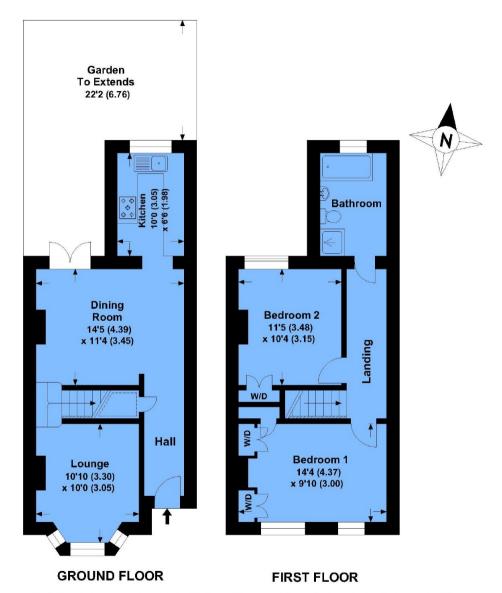

## **Room Dimensions: Ground Floor** Hall 10'10 x 10'0 Lounge **Dining Room** 14'5 x 11'4 Kitchen 10'0 x 6'6 First Floor 14'4 x 9'10 Bedroom 1 Bedroom 2 11'5 x 10'4 Landing Bathroom

22'2

Garden To Extends

## Ronver Road

APPROX. GROSS INTERNAL FLOOR AREA 855.14 SQFT / 79.44 SQM.

This is for guidance only, not to scale and must not be relied upon as a statement of fact.

Attention is drawn to the notice on these particulars.