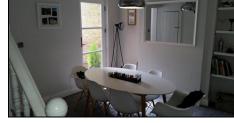

Lounge 4.62m (15'2")into bay x 4.27m (14'0")into recess

double glazed bay window to front, radiator, cupboard housing meters, tv point, archway

Diner 4.29m (14'1")in to recess x 3.33m (10'11")

Stairs to landing, radiator, understairs storage, wood frame double glazed door to garden, doorway to

## Kitchen 4.22m (13'10") x 2.44m (8'0")

Fully fitted range of matching wall and base units with roll top work surface, inset stainless steel drainer unit will mixer taps over, integrated fridge/freezer, dishwasher and washing machine, cupboard housing boiler, 4 ring stainless steel hob with oven and extractor, breakfast bar, tiling to splash back, tiled floor, inset spot lights, double glazed window to side, double glazed doors to the garden