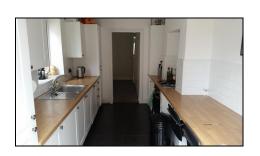

## Kitchen 4.22m (13'10") x 2.44m (8'0")

Fully fitted range of matching wall and base units with roll top work surface, inset stainless steel drainer unit will mixer taps over, integrated fridge/freezer, dishwasher and washing machine, cupboard housing boiler, 4 ring stainless steel hob with oven and extractor, breakfast bar, tiling to splash back, tiled floor, inset spot lights, double glazed window to side, double glazed doors to the garden