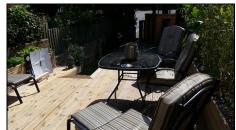

## Garden

Raised decked seating area, outside tap, steps down to lawn, wall and fence perimeters, rear access.