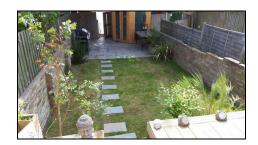

## Garden

Raised decked seating area, outside tap, steps down to lawn, wall and fence perimeters, rear access.