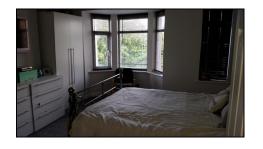

## Landing

split level, loft access, doors to:

Bedroom 1 4.57m (15'0") into bay x 3.89m (12'9")chimnebreast

Double glazed bay window to front with partial sea view, 2nd double glazed window to front, radiator, inset spot lights, radiator, door to