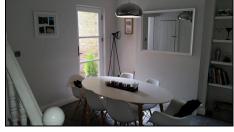

Lounge 4.62m (15'2")into bay x 4.27m (14'0")into recess

double glazed bay window to front, radiator, cupboard housing meters, tv point, archway

Diner 4.29m (14'1")in to recess x 3.33m (10'11")

Stairs to landing, radiator, understairs storage, wood frame double glazed door to garden, doorway to

## Kitchen 4.22m (13'10") x 2.44m (8'0")

Fully fitted range of matching wall and base units with roll top work surface, inset stainless steel drainer unit will mixer taps over, integrated fridge/freezer, dishwasher and washing machine, cupboard housing boiler, 4 ring stainless steel hob with oven and extractor, breakfast bar, tiling to splash back, tiled floor, inset spot lights, double glazed window to side, double glazed doors to the garden