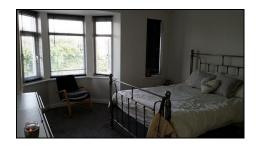

## Landing

split level, loft access, doors to:

Bedroom 1 4.57m (15'0") into bay x 3.89m (12'9")chimnebreast

Double glazed bay window to front with partial sea view, 2nd double glazed window to front, radiator, inset spot lights, radiator, door to