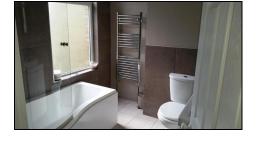

Tiled floor, tiled shower cubicle with glass door, wash hand basin, low level w.c., heated towel rail, inset spot lights, tiling to splash back

Low level w.c., wash hand basin with vanity unit, panelled bath with mixer taps over and shower extension and shower screen, double glazed frosted glass window to rear, part tiled walls, tiled floor, inset spot lights, heated towel rail.