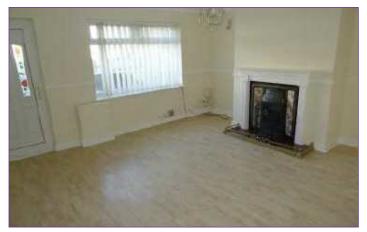

# LOUNGE

*13'8 x 14'7 (4.17m x 4.45m)* Ornate fire with tiled inset, mantel and hearth, coving, dado rail and laminate wood flooring with window to front.