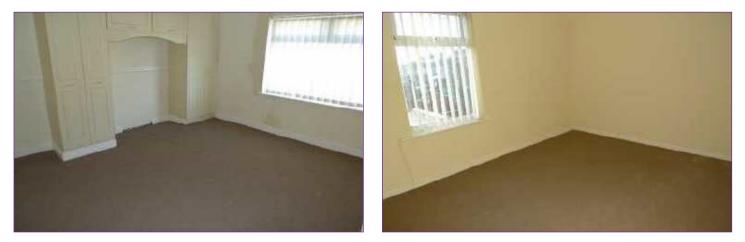

#### **BEDROOM 1**

*13'6 x 14'7 (4.11m x 4.45m)* Double room with fitted wardrobes, a built in wardrobe and a window to the front.

#### **BEDROOM 2**

*10'10 x 14'7 (3.30m x 4.45m)* Double room with coving, dado rail and window to rear