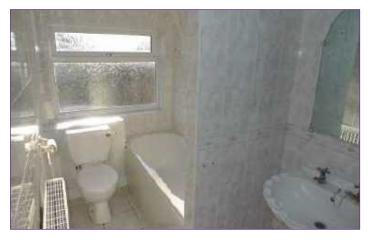

#### **FAMILY BATHROOM**

#### 10'7 x 4'11 (3.23m x 1.50m)

Fitted with a suite comprising of:- panelled bath with electric shower over, pedestal wash hand basin and low level w.c, coving, spotlights, tiled walls, tiled flooring and window to rear.