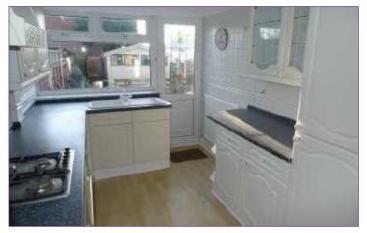

# **FITTED KITCHEN**

#### 11'0 x 8'2 (3.35m x 2.49m)

Fitted with a range of wall, base and display units with co-ordinating worktops, integrated electric oven and gas hob with extractor fan over. Spaces for washing machine and fridge freezer, coving, tiled walls, laminate wood flooring, window and door to rear.