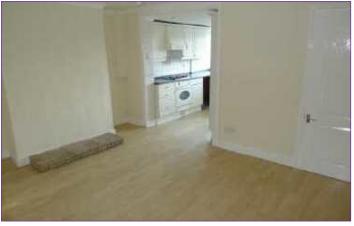

# **DINING ROOM**

*10'8 x 14'7 (3.25m x 4.45m)* Space for dining table, stoned hearth, coving, laminate wood flooring, door to under stairs storage cupboard, open to:-