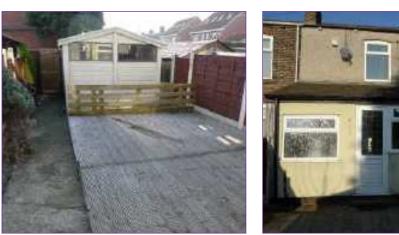

# GARDENS

Externally, there is a small enclosed garden to the front. To the rear is a decked patio area with a detached single garage providing off road parking.