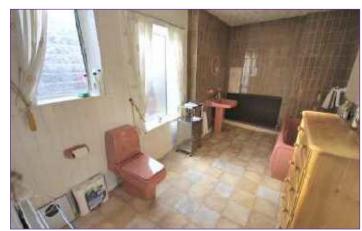

## **FAMILY BATHROOM**

13'8 x 7'11 (4.17m x 2.41m)

Good size bathroom fitted with a suite comprising of: panelled bath with mixer tap shower over, pedestal wash hand basin and low level w.c. Partially tiled walls and two windows to side.