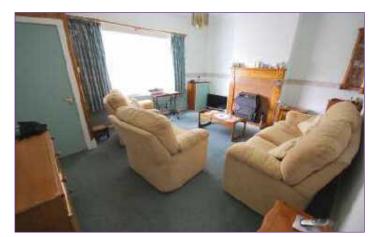

## LOUNGE

14'3 x 15'4 (4.34m x 4.67m)

Nice size room with gas fire set set on fire surround with mantle and hearth, coving and window to front.