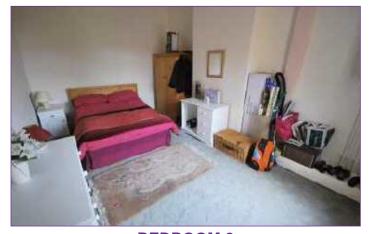

## **BEDROOM 2**

15'6 x 10'7 (4.72m x 3.23m)

Double room with coving and window to rear.