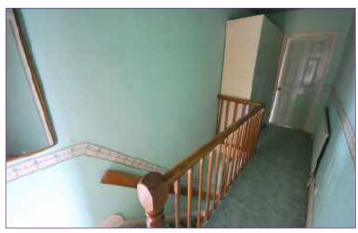

# **FIRST FLOOR**

## **LANDING**

With spindled balustrade and loft access.

# **BEDROOM 1**

13'7 x 16'4 (4.14m x 4.98m)

Double room with coving and two windows to front.

## **BEDROOM 2**

15'6 x 10'7 (4.72m x 3.23m)

Double room with coving and window to rear.

## **FAMILY BATHROOM**

13'8 x 7'11 (4.17m x 2.41m)

Good size bathroom fitted with a suite comprising of: panelled bath with mixer tap shower over, pedestal wash hand basin and low level w.c. Partially tiled walls and two windows to side.

# **REAR OF PROPERTY**

## **GARDENS**

There is a paved garden to the front. The garden to the rear is mainly paved for easy maintenance with potential for off road parking to the rear.



**LOUNGE** 





MODERN FITTED KITCHEN



**BEDROOM 1** 



**BEDROOM 2** 



**FAMILY BATHROOM** 



**LANDING**