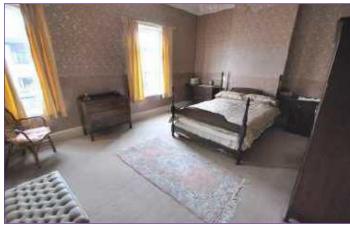

# **BEDROOM 1**

13'7 x 16'4 (4.14m x 4.98m)

Double room with coving and two windows to front.