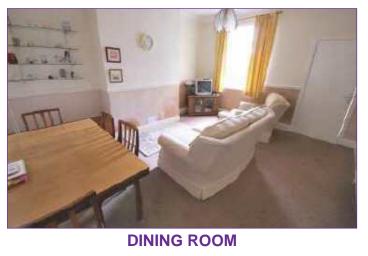

### **DINING ROOM**

15'6 x 13'2 (4.72m x 4.01m)

Good size room with space for dining table, coving, dado rail and window to rear.