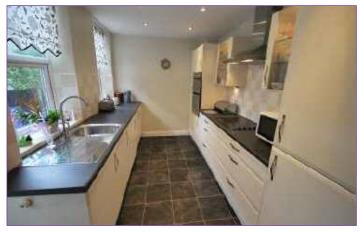

# **MODERN FITTED KITCHEN**

13'8 x 7'11 (4.17m x 2.41m)

Newly fitted with a range of modern wall, display and base units with pelmet lights and complimentary worktops, double oven, ceramic hob with feature extractor, integrated washing machine, dryer and fridge/freezer. Partially tiled walls, spot lights, two windows and door to side.