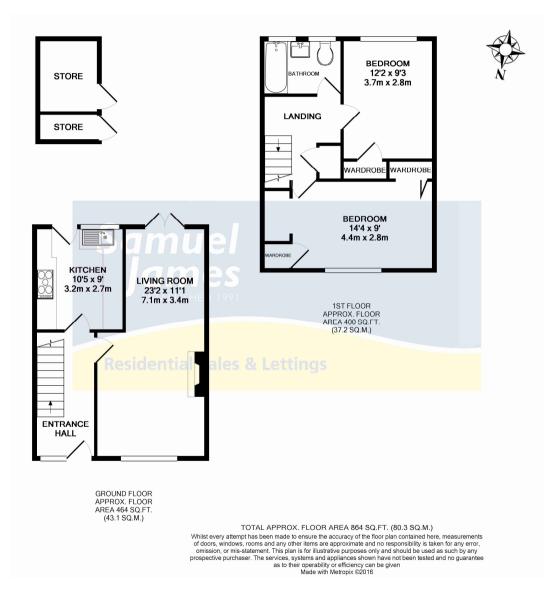

### **Ground Floor:**

43.1 sq. m. (464 sq. ft.) approx.

#### **Entrance Hall:**

Access to Living/Dining Room, stairs leading to first floor. Under stairs storage.

## **Living/Dining Room:**

The Living/Dining Room offers great living space, ideal for any family with a working fireplace (not tested) to add warmth. Front aspect double glazed window with access to rear garden. 7.1m x 3.4m (23' 2" x 11' 1")

## Kitchen:

Provides ample space with a range of iron based level units. Built-in washer and fridge freezer. Space for free standing range master oven with extractor. Drainer with mixed tap. Cupboard housing boiler. Rear aspect double glazed window and access to rear garden. 3.2m x 2.7m (10'5" x 9")

#### First Floor:

49.0 sq. m. (527 sq. ft.) approx.

## Landing:

Stairs to first floor landing consisting of doors to Master Bedroom and Bedroom two along with family bathroom. Airing cupboard housing hot water cylinder.

#### **Master Bedroom:**

Built-in wardrobe. Front aspect double glazed window.

#### **Bedroom Two:**

Built-in wardrobe. Rear aspect double glazed window.

## **Family Bathroom:**

Shower over bath, hand basin and W/C. Rear aspect double glazed windows.

# Floorplan