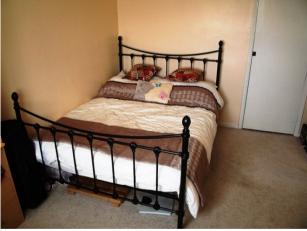

#### **Master Bedroom:**

Built-in wardrobe. Front aspect double glazed window.

#### **Bedroom Two:**

Built-in wardrobe. Rear aspect double glazed window.