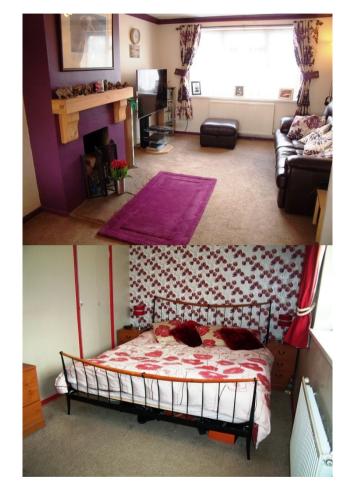

## **Living/Dining Room:**

The Living/Dining Room offers great living space, ideal for any family with a working fireplace (not tested) to add warmth. Front aspect double glazed window with access to rear garden. 7.1m x 3.4m (23' 2" x 11' 1")

#### **Master Bedroom:**

Built-in wardrobe. Front aspect double glazed window.

#### **Bedroom Two:**

Built-in wardrobe. Rear aspect double glazed window.