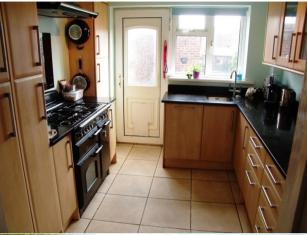

## Kitchen:

Provides ample space with a range of iron based level units. Built-in washer and fridge freezer. Space for free standing range master oven with extractor. Drainer with mixed tap. Cupboard housing boiler. Rear aspect double glazed window and access to rear garden. 3.2m x 2.7m (10'5" x 9")