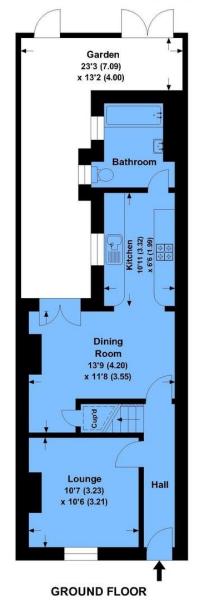

Queens Road, Chislehurst, Kent BR7 5AZ £500,000 Freehold

www.jdmestateagents.com 020 8325 8000

In the heart of the village sits this two double bedroom Victorian terrace cottage, offered to the market in excellent order. A fabulous contemporary kitchen and bathroom. Featuring a Wood burning stove in dining room and plantation shutters to the windows. The south west facing garden has double gates and parking.

The lounge is to the front and the dining room has double glazed French doors opening onto the decked patio area to the rear.

Only a short distance to the bustling village High Street shops and restaurants this property is a delightful example of a period cottage and your viewing is essential.

## Queens Road

APPROX. GROSS INTERNAL FLOOR AREA 759.93 SQFT / 70.60 SQM .

TINOT TEOOR

This is for guidance only, not to scale and must not be relied upon as a statement of fact.

Attention is drawn to the notice on these particulars.