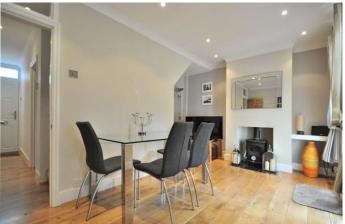

The lounge is to the front and the dining room has double glazed French doors opening onto the decked patio area to the rear.

Only a short distance to the bustling village High Street shops and restaurants this property is a delightful example of a period cottage and your viewing is essential.