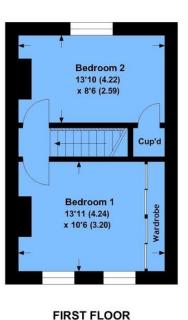

Queens Road, Chislehurst, Kent BR7 5AZ £500,000 Freehold

www.jdmestateagents.com 020 8325 8000

In the heart of the village sits this two double bedroom Victorian terrace cottage, offered to the market in excellent order. A fabulous contemporary kitchen and bathroom. Featuring a Wood burning stove in dining room and plantation shutters to the windows. The south west facing garden has double gates and parking.

## Queens Road

APPROX. GROSS INTERNAL FLOOR AREA 759.93 SQFT / 70.60 SQM .

TINOT TEOOR

This is for guidance only, not to scale and must not be relied upon as a statement of fact.

Attention is drawn to the notice on these particulars.