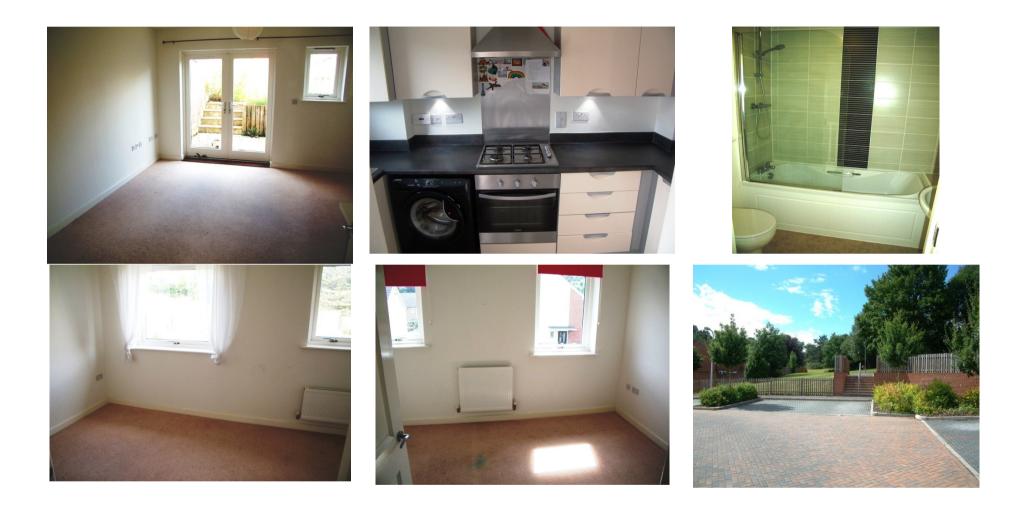

#### Living Room/Dining Room:

Spacious living and dining area with rear aspect window and UPVC French doors leading to garden.

#### Kitchen:

Modern and contemporary with a range of eye and base units. Front aspect window.

**Downstairs Cloakroom:** Front aspect window, W/C and wash basin

Bedroom One: Two front aspect windows.

Bedroom Two: Two rear aspect windows.

#### **Bathroom:**

Shower over bath, hand basin and W/C.

#### Garden

Patio and stairs to lawn.