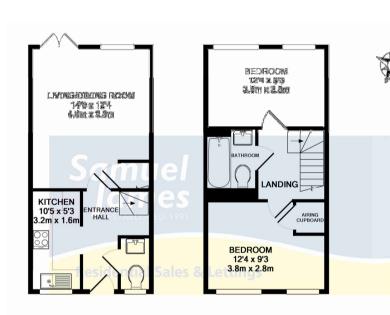

#### Living Room/Dining Room:

Spacious living and dining area with rear aspect window and UPVC French doors leading to garden.

#### Kitchen:

Modern and contemporary with a range of eye and base units. Front aspect window.

**Downstairs Cloakroom:** Front aspect window, W/C and wash basin

Bedroom One: Two front aspect windows.

Bedroom Two: Two rear aspect windows.

#### **Bathroom:**

Shower over bath, hand basin and W/C.

#### Key points:

- Two good sized bedrooms
- Energy efficient recent build (2013)
- Residents parking
- No onward chain complications

Local Authority: Reading Borough Council

GROUND FLOOR IST FLOOR APPROX. FLOOR APPROX. FLOOR AREA 310 SQ.FT. AREA 301 SQ.FT. (28.8 SQ.M.) (27.9 SQ.M.) TOTAL APPREXM. FLOOR AREA 315 SQ.FT. (27.9 SQ.M.) TOTAL APPREXM. FLOOR AREA 315 SQ.FT. (28.4 SQ.M.) TOTAL APPREXM. FLOOR AREA 315 SQ.FT. (28.8 SQ.M.) TOTAL APPREXM. FLOOR AREA 315 SQ.FT. (29.8 SQ.M.) TOTAL APPREXM. FLOOR AREA 315 SQ.FT. (29.8 SQ.M.) TOTAL APPREXM. SQ.FT. SQ.FT. (20.8 SQ.M.) SQ.FT. (20.8 SQ.FT.) TOTAL APPREXM. SQ.FT. (29.8 SQ.M.) THE AGENT HAS NOT TESTED ANY APPARATUS, FITTINGS OR SERVICES AND SO CANNOT VERIFY THEY ARE IN WORKING ORDER. THE BUYER IS ADVISED TO OBTAIN VERIFICATION FROM HIS/HER SOLICITOR OR SURVEYOR. IN THE CASE OF AN EXTENSION OR CONVERSION, THE AGENT HAS NOT VERIFIED ANY PLANNING CONSENTS OR BUILDING REGULATION APPROVAL THAT MAY BE REQUIRED. Samuel James Estate Agents, for themselves and for the seller of this property advise that; these particulars do not constitute any part of an offer or contract. All statements in these Particulars are made without liability on the part of Samuel James Estate Agents or the seller. They should not be relied upon as a statement or representation of fact. Any intending buyer must satisfy themselves as to their correctness. No representation or warranty whatsoever in relation to this property is made by the seller or Samuel James or any of its employees has any authority to make the same.