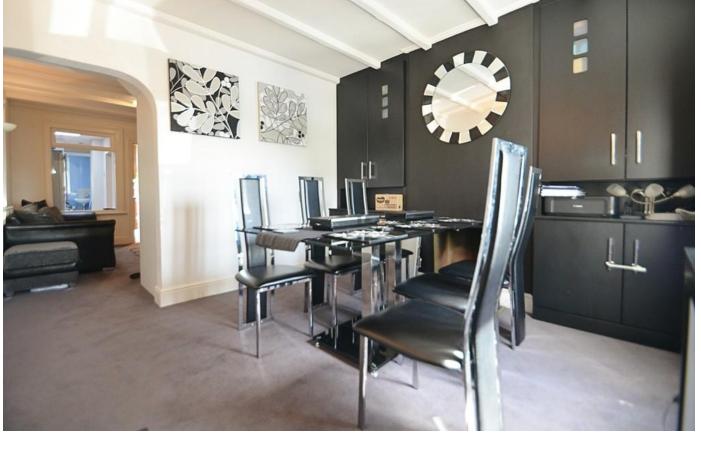

The extremely well presented accommodation comprises dining room and lounge, both with feature fire places. The kitchen, utility room and shower room can also be found to the ground floor. Two bedrooms and an ensuite shower room are found on the first floor.