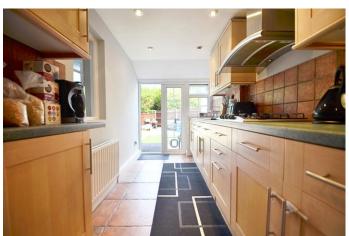

The extremely well presented accommodation comprises dining room and lounge, both with feature fire places. The kitchen, utility room and shower room can also be found to the ground floor. Two bedrooms and an ensuite shower room are found on the first floor.