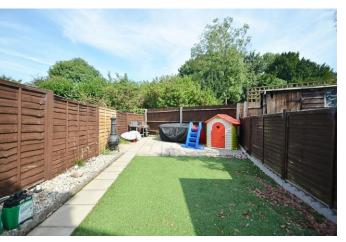

To the front is off street parking and to the rear is private garden.

Internal viewing is essential to fully appreciate all that this home has to offer.