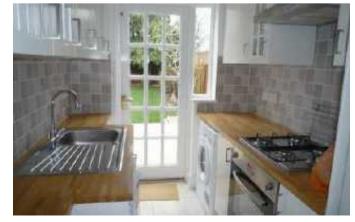

## **Description:**

Refurbished two bedroom cottage offers many original features. The property comprises two reception rooms, fitted kitchen with appliances, large family bathroom with shower over bath, two good size double bedrooms and garden. T Offered unfurnished and available immediately.