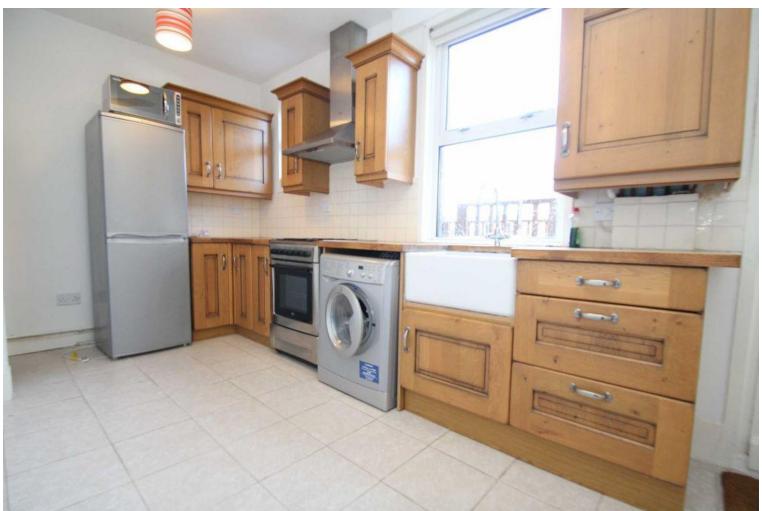

## Mill Place | Chislehurst

Full Description A delightful 2 bedroom mid terraced cottage which has recently been lovingly refurbished, facing onto Chislehurst Common and a short walk to the station. Including modern fitted kitchen with appliances leading to a south facing garden and raised decked area, master bedroom overlooking Common, and second bedroom currently being used as a dressing room with double wardrobes. Available mid March and offered UNFURNISHED. Council tax band E. EPC rating C.