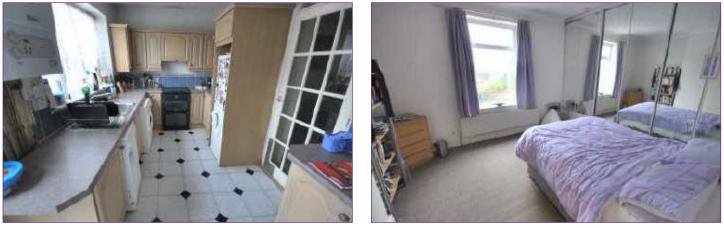

# **FITTED KITCHEN**

## 14'2 x 8'0 (4.32m x 2.44m)

Fitted with a range of: wall and base units with co-ordinating worktops, 1.5 bowl sink, space for gas cooker with extractor over, , spaces for washing machine, dishwasher and fridge/freezer. Partially tiled walls, tiled floor, window and door to rear.

# **BEDROOM 1**

*12'1 x 14'2 (3.68m x 4.32m)* Double room with fitted wardrobes and window to front.