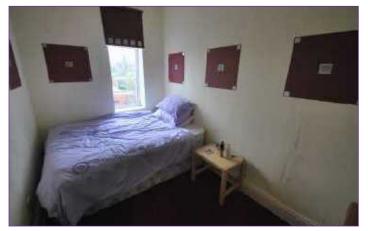

# **BEDROOM 1**

*12'1 x 14'2 (3.68m x 4.32m)* Double room with fitted wardrobes and window to front.

# **BEDROOM 2**

*11'2 x 7'0 (3.40m x 2.13m)* Double room with loft access and window to rear.