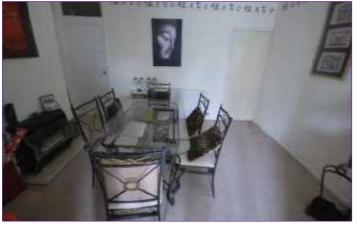

# VESTIBULE

**LOUNGE** *13'0 x 14'2 (3.96m x 4.32m)* Nice size room with coving and window to front.

**DINING ROOM** *11'2 x 14'2 (3.40m x 4.32m)* Good size room with space for dining table, gas fire and coving.