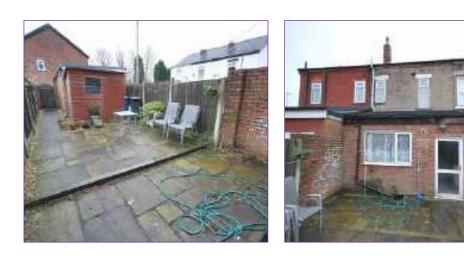

# **REAR OF PROPERTY**

# GARDENS

The enclosed garden to the rear has been paved for easy maintenance and includes a shed.