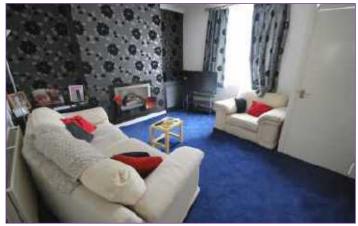

# VESTIBULE

**LOUNGE** *13'0 x 14'2 (3.96m x 4.32m)* Nice size room with coving and window to front.

**DINING ROOM** *11'2 x 14'2 (3.40m x 4.32m)* Good size room with space for dining table, gas fire and coving.