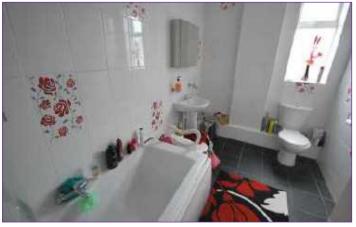

# **MODERN FAMILY BATHROOM**

*11'2 x 7'0 (3.40m x 2.13m)* Fitted with modern suite comprising of: Panelled bath with shower over, pedestal wash hand basin and low level w.c. Partially tiled walls, tiled floor and window to rear.