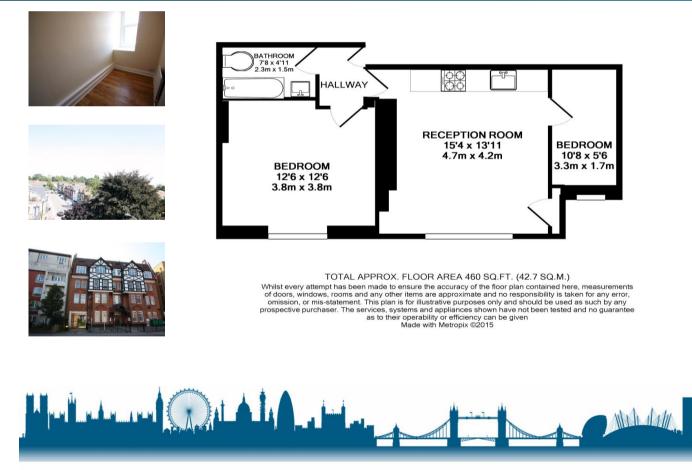

### For Sale Asking Price Of £250,000 Leasehold

Newly Refurbished 2 Bedroom 3rd Floor Walk-Up Flat

Open Day 5th September 2015 - Ring Now To Reserve Your Appointment To View. A Newly Refurbished 3rd Floor Walk-Up Flat. Open-Plan Living Space With Integrated Kitchen And Built-In Appliances, Spacious Principal Bedroom, Bedroom 2/Study, Newly Re-fitted Bathroom. Gas Central Heating. Close to East Croydon Station and Town Centre. Ideal First Time Buy or Buy To Let.

- Newly Refurbished 3rd Floor Flat
- Open Plan Living Space
- Kitchen Area With Appliances
- Spacious Principal Bedroom
- Bedroom 2/Study
- Newly Re-Fitted Bathroom
- Gas Central Heating
- Close East Croydon Station