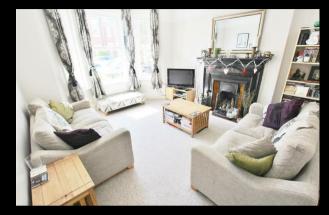

As you move through the entrance hall you have two large doubles bedrooms and a large lounge that has a feature bay window. Modern fitted family bathroom complete with panel bath with Shower over and a pedestal wash basin, and close coupled W/C.