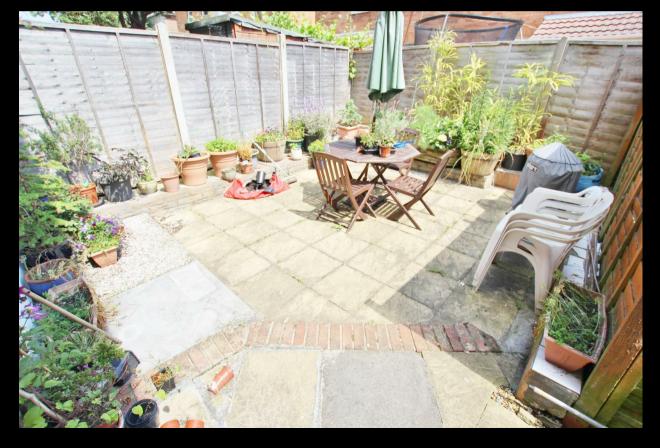

17 St. Marys Road

This large two double bedroom ground floor style character flat with private rear courtyard style garden

To complete the accommodation you have a lovely large kitchen/diner that comes complete with matching wall & base units. Single oven. Four ring gas hob. Extractor hood, you also have a single door leading out to your private garden.