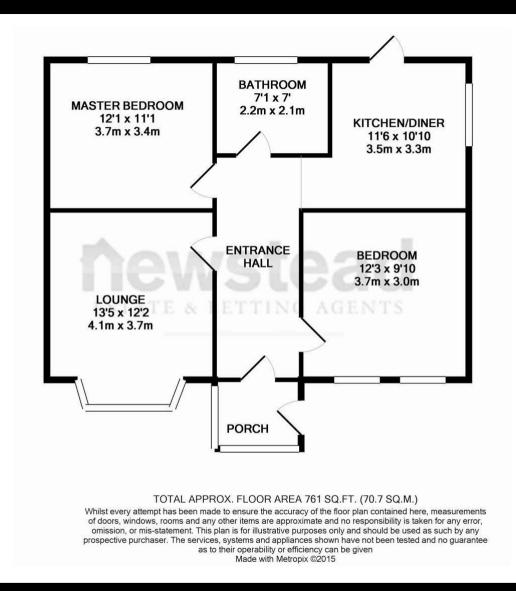

## 17 St. Marys Road, Bournemouth, Dorset, BH1 4QP

The Character flat is accessed via its own entrance through its own private porch. The ground floor accommodation spreads over the whole ground floor of this converted house with character features such as high ceilings throughout.

As you move through the entrance hall you have two large doubles bedrooms and a large lounge that has a feature bay window. Modern fitted family bathroom complete with panel bath with Shower over and a pedestal wash basin, and close coupled W/C.

To complete the accommodation you have a lovely large kitchen/diner that comes complete with matching wall & base units. Single oven. Four ring gas hob. Extractor hood, you also have a single door leading out to your private garden.