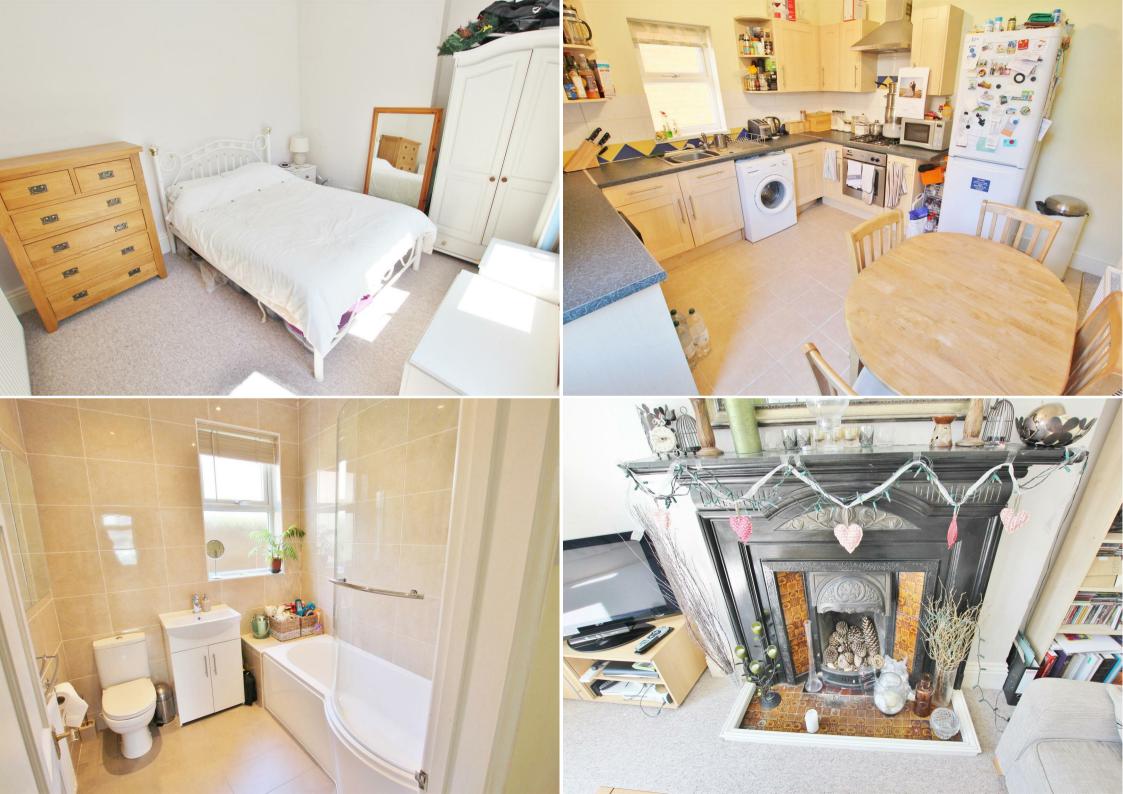

As you move through the entrance hall you have two large doubles bedrooms and a large lounge that has a feature bay window. Modern fitted family bathroom complete with panel bath with Shower over and a pedestal wash basin, and close coupled W/C.

To complete the accommodation you have a lovely large kitchen/diner that comes complete with matching wall & base units. Single oven. Four ring gas hob. Extractor hood, you also have a single door leading out to your private garden.