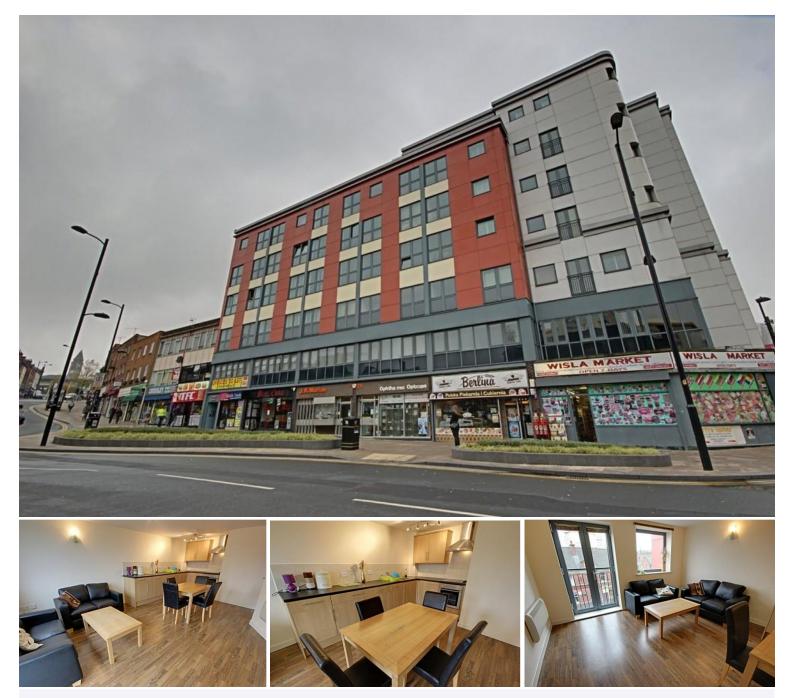

## 2 Custom House | The Springs | Wakefield | WF1 1QB £500 pcm

\*\*50% OFF THE FIRST MONTHS RENT\*\* Contemporary two bedroom furnished apartment located on the 1st floor accessible via lift or stairs. The apartment comprises; HALLWAY with wood effect laminate flooring and small storage room with boiler. LOUNGE Open plan with modern fitted kitchen area including fridge/freezer, dishwasher, washing machine, electric oven and hob along with dining table & chairs. The lounge area benefits from a Juliette balcony, x2 two seater sofas and coffee table. BEDROOM ONE (double) with double bed frame & mattress, bedside cabinets, freestanding wardrobe and large window with Venetian blind. BEDROOM TWO (single) with single bed and freestanding wardrobe. BATHROOM with white three piece suite with shower over the bath and heated towel rail. HEATING & INSULATION Electric heaters & double glazing. Deposit of £690.00, available NOW.