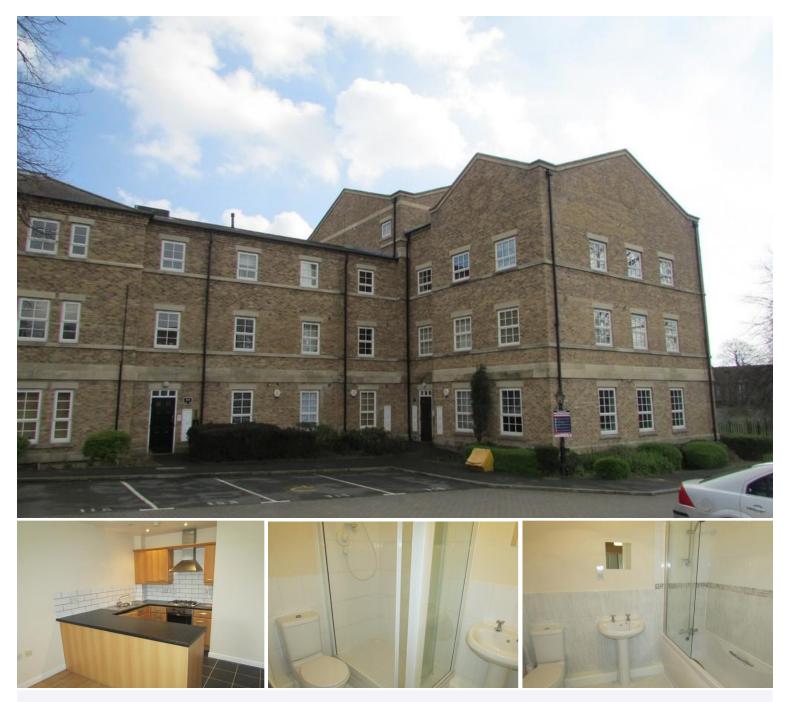

9 Ash Apartments | Chaloner Green | Parklands | Wakefield | £575 pcm

We are pleased to offer this superb TWO DOUBLE BEDROOM second floor apartment situated on this popular residential development next to Pinderfields Hospital and within a few minutes' drive of the City Centre and the M1 or M62 motorway network. It has the benefit of gas fired central heating, PVCu double glazing, an allocated permit parking space and a video intercom system with the spacious accommodation comprising of spacious entrance hall, boiler cupboard, lounge/kitchen area with cooker, hob, extractor hood, fridge, freezer and washer/dryer, master double bedroom with en suite shower room and double wardrobe, further second double bedroom also with a double wardrobe and a house bathroom/WC with shower fitment. Neutral decorations throughout. One allocated permit parking space with further on street parking available via a Wakefield Council permit. Unfurnished let. No pets or DSS. Application fees apply. Deposit of £625.00, available from 16th March 2016.