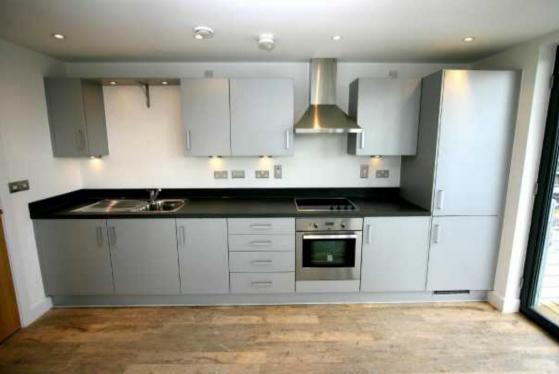

## 71 Wolverhampton Street, Walsall, West Midlands, WS2 £645 Per calendar month

A luxury part furnished third floor two double bedroom apartment adjoining a former Victorian mill, built in 2008, with the M6 motorway approximately one mile distant and Walsall town centre approximately half a mile away. The property boasts a designer kitchen area with integrated appliances and balcony, living room with balcony, luxury appointed bathroom, en suite shower room, video entry phone, lift within the block and allocated parking.