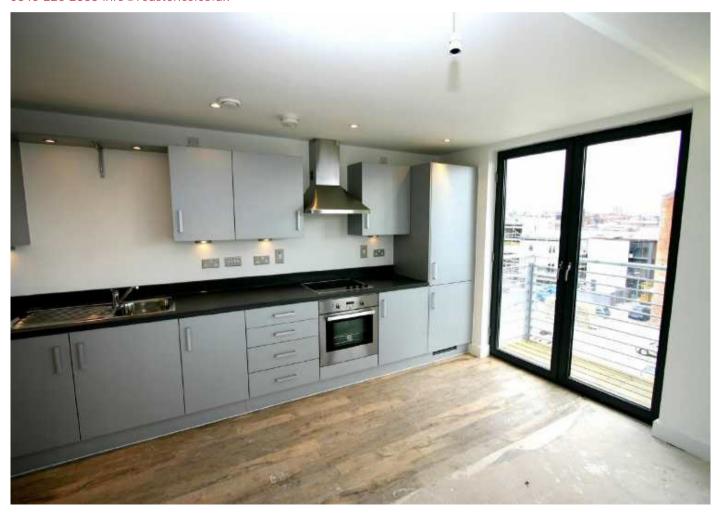

## 71 Wolverhampton Street, Walsall, West Midlands, WS2 £645 Per calendar month

A luxury part furnished third floor two double bedroom apartment adjoining a former Victorian mill, built in 2008, with the M6 motorway approximately one mile distant and Walsall town centre approximately half a mile away. The property boasts a designer kitchen area with integrated appliances and balcony, living room with balcony, luxury appointed bathroom, en suite shower room, video entry phone, lift within the block and allocated parking.