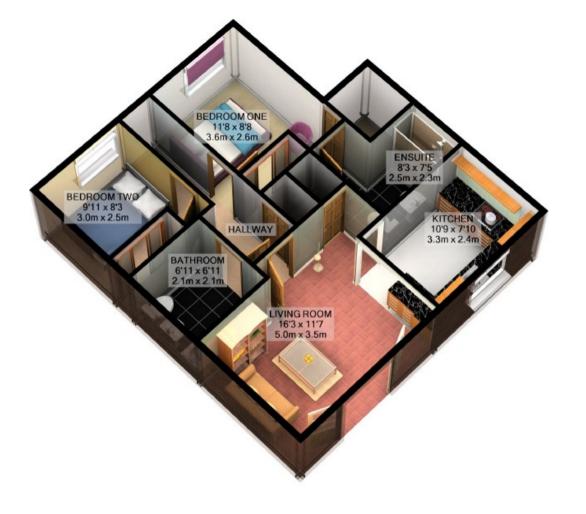

TOTAL APPROX. FLOOR AREA 57.4 SQ.M. (617 SQ.FT.)

For illustrative purposes only. Decorative finishes, fixtures, fittings and furnishings do not represent the current state of the property. Measurements are approximate. Not to scale Made with Metropix ©2009