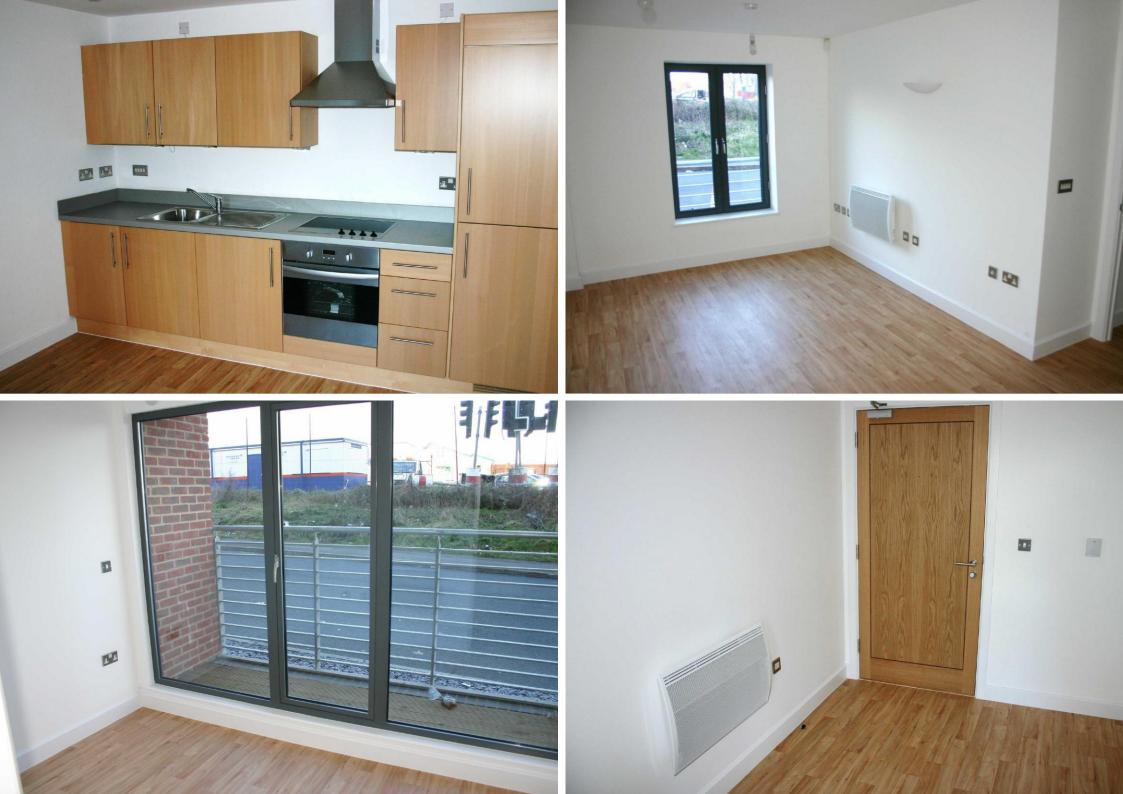

## Smiths Flour Mill, Wolverhampton Street, Walsall, West Midlands, WS2 £515 pcm

A luxury part furnished ground floor two bedroom apartment adjoining a former Victorian mill, built in 2008, with the M6 moto rway approximately one mile distant and Walsall town centre approximately half a mile away. The property boasts a designer kitchen area with integrated appliances, living area, balcony to the main bedroom, family bathroom, video entry phone, lift within the block and allocated parking. Energy Performance Rating D\*\*\*Admin Fees Apply\*\*\*\*