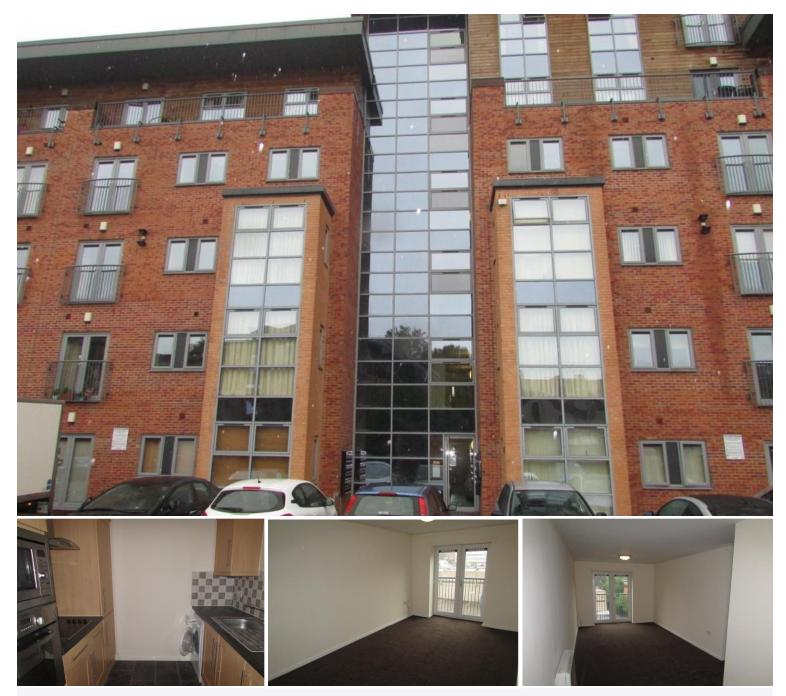

## 56 The Pinnacle | Ings Road | Wakefield | WF1 1DE

Situated in the heart of Wakefield City Centre and within easy reach of Westgate Railway Station, Wakefield Bus Station, The Hepworth Art Gallery and Kirkgate Railway Station is this modern and well-presented **TWO DOUBLE BEDROOM** third floor apartment. The property benefits from double glazed windows and electric heating together with lifts to all floors and comprises of hallway, boiler cupboard, two double bedrooms, large bathroom/WC with separate shower cubicle, lounge with dining area and a separate kitchen with oven, hob, extractor hood, microwave, fridge, freezer and washer dryer. Carpets and curtains throughout. Unfurnished let. One permit parking space. No pets or DSS. Application fees apply. Lifts to all floors. Viewing highly essential. Available from Wednesday 7th September 2016 by arrangement. Deposit of £625.00