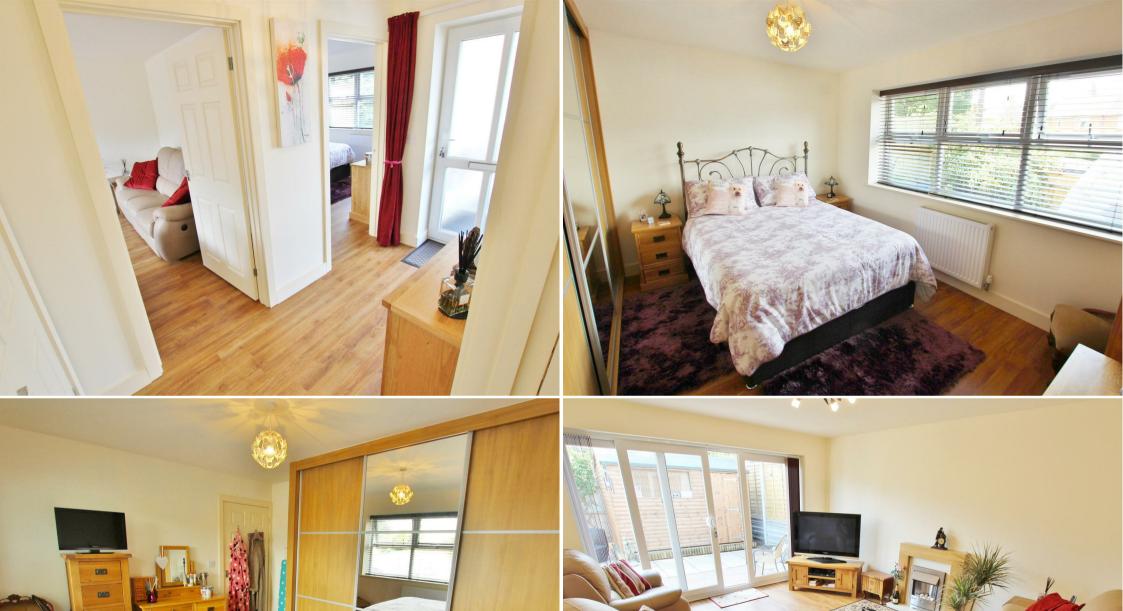

3 Anstey Road

This modern detached bungalow is presented in immaculate condition

## 3 Anstey Road, Bournemouth, Dorset, BH11 9HQ

In addition to this, there is a beautiful modern kitchen with integrated appliances and gloss fronted units. The main bathroom is also immaculately presented and has a basin with vanity unit, WC and bath with shower over.

The master bedroom befits from being a large bedroom and has built in wardrobes. The second bedroom is at the rear of the property also has access to the courtyard like the lounge.

Outside there is a driveway to the front for two cars and and the low maintenance garden is very private benefiting from not being overlooked from either side or the rear, perfect space to enjoy the summer months.