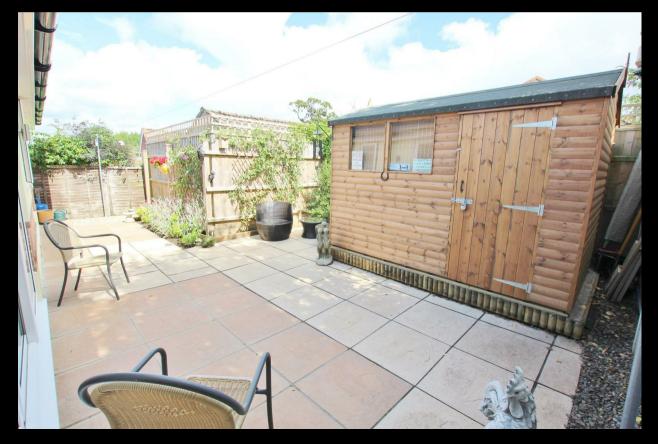

The master bedroom befits from being a large bedroom and has built in wardrobes. The second bedroom is at the rear of the property also has access to the courtyard like the lounge.

Outside there is a driveway to the front for two cars and and the low maintenance garden is very private benefiting from not being overlooked from either side or the rear, perfect space to enjoy the summer months.