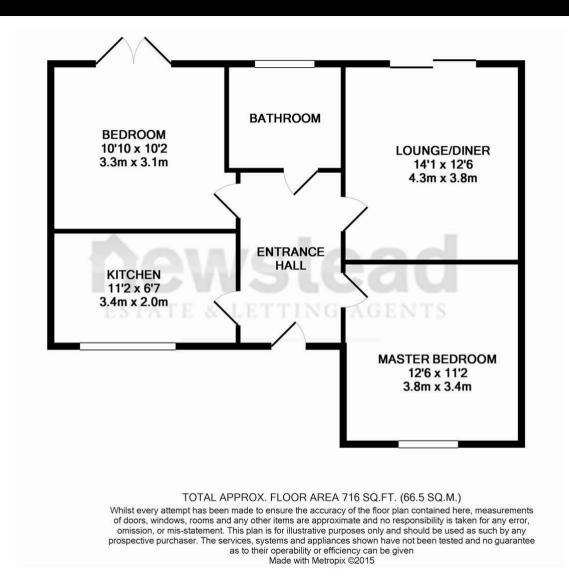

The master bedroom befits from being a large bedroom and has built in wardrobes. The second bedroom is at the rear of the property also has access to the courtyard like the lounge.

Outside there is a driveway to the front for two cars and and the low maintenance garden is very private benefiting from not being overlooked from either side or the rear, perfect space to enjoy the summer months.