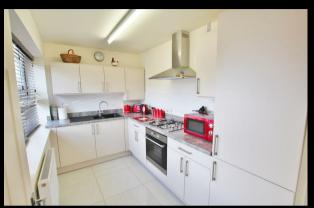

## 3 Anstey Road, Bournemouth, Dorset, BH11 9HQ

In addition to this, there is a beautiful modern kitchen with integrated appliances and gloss fronted units. The main bathroom is also immaculately presented and has a basin with vanity unit, WC and bath with shower over.