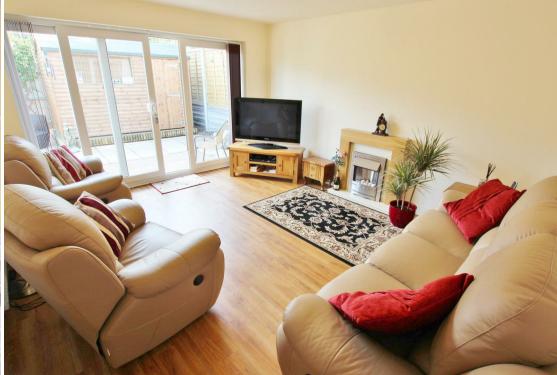

The master bedroom befits from being a large bedroom and has built in wardrobes. The second bedroom is at the rear of the property also has access to the courtyard like the lounge.

Outside there is a driveway to the front for two cars and and the low maintenance garden is very private benefiting from not being overlooked from either side or the rear, perfect space to enjoy the summer months.