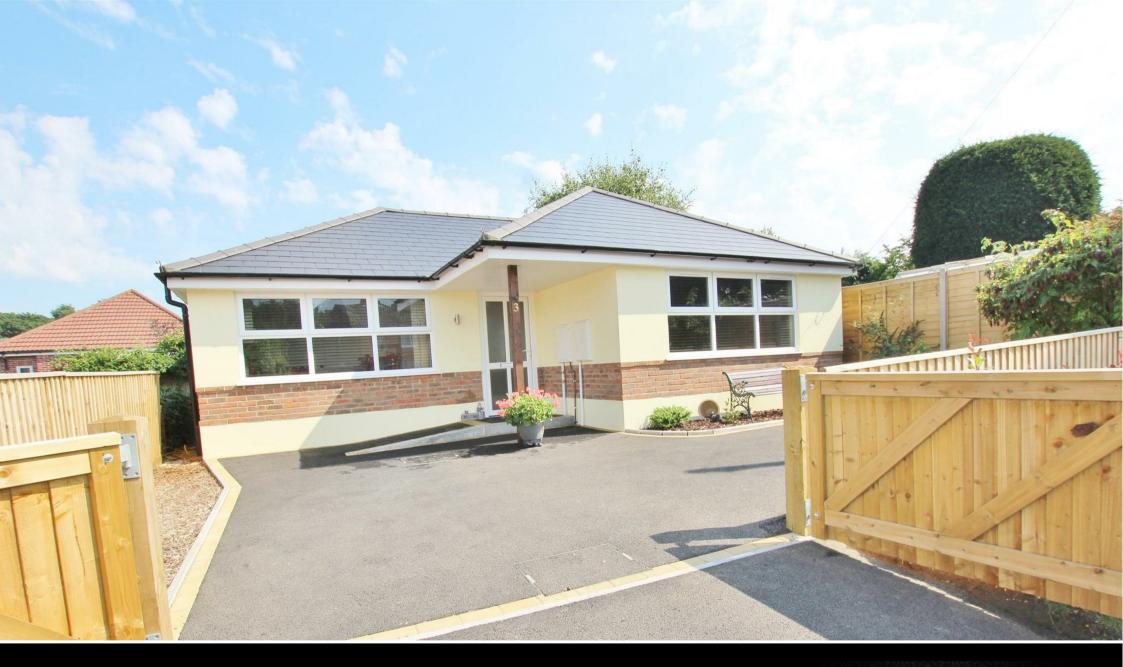

3 Anstey Road

This modern detached bungalow is presented in immaculate condition

The master bedroom befits from being a large bedroom and has built in wardrobes. The second bedroom is at the rear of the property also has access to the courtyard like the lounge.

Outside there is a driveway to the front for two cars and and the low maintenance garden is very private benefiting from not being overlooked from either side or the rear, perfect space to enjoy the summer months.