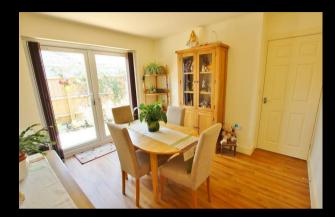

The master bedroom befits from being a large bedroom and has built in wardrobes. The second bedroom is at the rear of the property also has access to the courtyard like the lounge.

Outside there is a driveway to the front for two cars and and the low maintenance garden is very private benefiting from not being overlooked from either side or the rear, perfect space to enjoy the summer months.