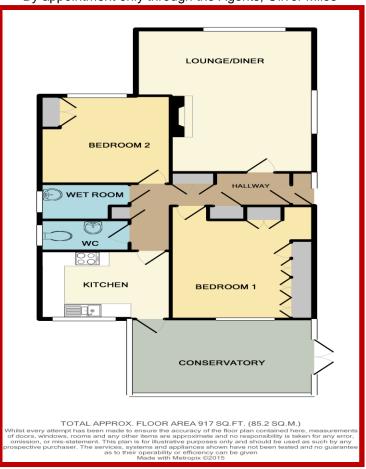

# **Bay Crescent Swanage BH19 1RD**

Entrance Hall -- Lounge/Diner -- Kitchen -- Conservatory -- 2 bedrooms -- Wet Room -- Separate WC Front and Rear gardens

# **Entrance Hall**

Store and broom cupboards. Airing cupboard with hot water cylinder and fitted immersion heater. Hatch to loft, part boarded and insulated.

## Lounger/Diner (S&E)

L shaped 5.5m x 4.5m (18' 1" x 14' 9") overall measurements. Purbeck Stone fireplace.

#### Kitchen (W)

3.3m x 2.58m (10' 10" x 8' 6") Range of fitted cupboards, drawers and worktops, electric cooker, filtration hood, stainless steel 1.5 sink unit. Gas fired boiler serving heated radiators.

# Conservatory (S, W, & N)

4.5m x 2.9m (14' 9" x 9' 6") French doors to garden.

# Bedroom 1 (W)

3.87m x 3.62m (12' 8" x 11' 11") Built in cupboard with wash basin and water softener (not connected). Range of wardrobes.

#### Bedroom 2 (E)

3.35m x 3.3m (10' 12" x 10' 10") Built in wardrobe.

## Wet Room (N)

Mains operated shower, pedestal wash basin. Heated ladder towel rail and automatic extractor fan.

# Separate WC (N)

WC. Hand wash basin.