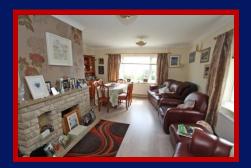

## Lounger/Diner (S&E)

L shaped 5.5m x 4.5m (18' 1" x 14' 9") overall measurements. Purbeck Stone fireplace.