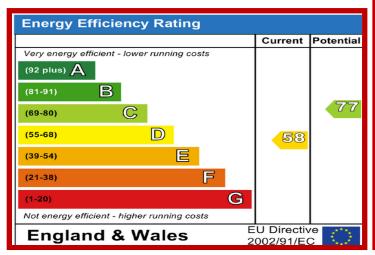

The property was built in the 1950s and has brick and rendered elevations under a concrete tiled roof. The specification includes gas fired central heating and uPVC double glazed windows and doors. Cavity wall insulation.