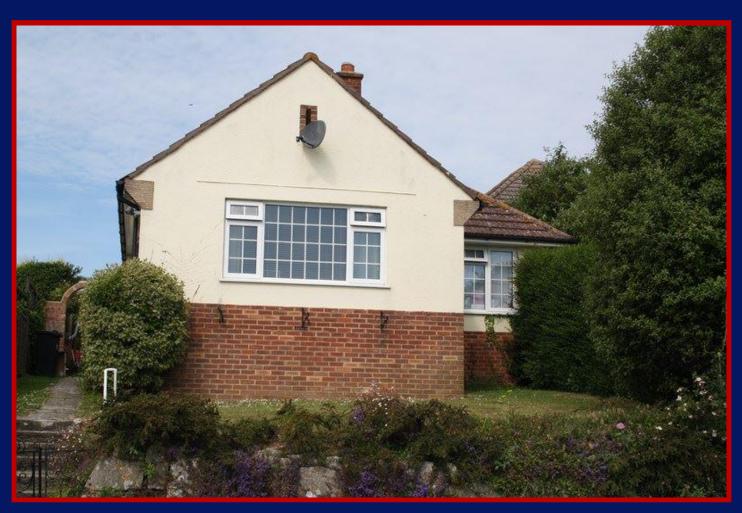

**Bay Crescent** 

**Swanage BH19 1RD** 

Asking Price: £412,500

Detached Bungalow in Quiet Crescent with Sea Views. Gas Central Heating and uPVC Double Glazing.

UOD0114

## **Location & Description**

This detached bungalow is situated on an elevated site in a sought after crescent on the northern outskirts of Swanage about 1.5 miles from the town centre but with a local convenience store and bus route close by. From the front room there are views to the sea.

The property was built in the 1950s and has brick and rendered elevations under a concrete tiled roof. The specification includes gas fired central heating and uPVC double glazed windows and doors. Cavity wall insulation.