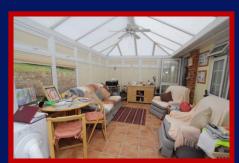

# Conservatory (S, W, & N)

4.5m x 2.9m (14' 9" x 9' 6") French doors to garden.