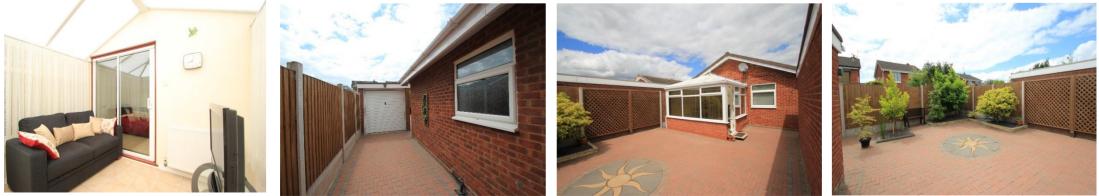

**Garden:** A very easily maintained space, ornately paved and with mature shrubs the perfect place to enjoy al-fresco dining or that evening glass of wine.

**Garage:** The garage is located to the side of the property and there is also plenty of space to park several cars on the beautiful ornate block paving to the front of the property.