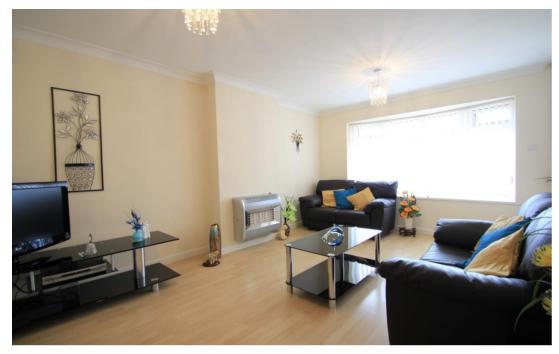

## Lounge:

An impressive open space with light flooding in through the large bow window. The neutral décor and light wood laminate floor makes this the perfect place for relaxing.

An inner hall then gives access to Kitchen, Bathroom and bedrooms.