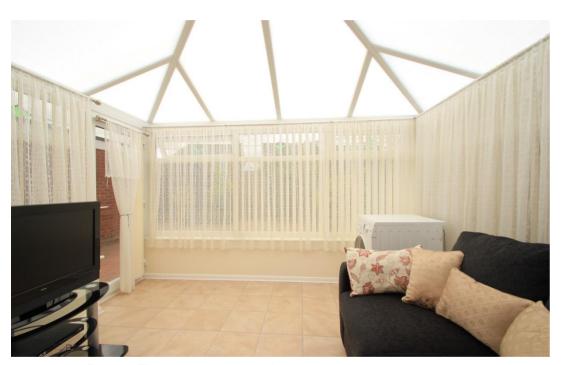

# **Conservatory**:

What a relaxing place to enjoy views of the garden whatever the weather. Tiled flooring adds to the airy feel in the perfect place to bring the outdoors in. A side door gives access to the garden.