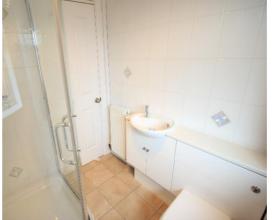

**Bathroom:** Finished to high specifications a white suite comprising of: shower cubicle, a low level W/C with concealed cistern and a wash hand basin mounted on a vanity unit for additional storage.