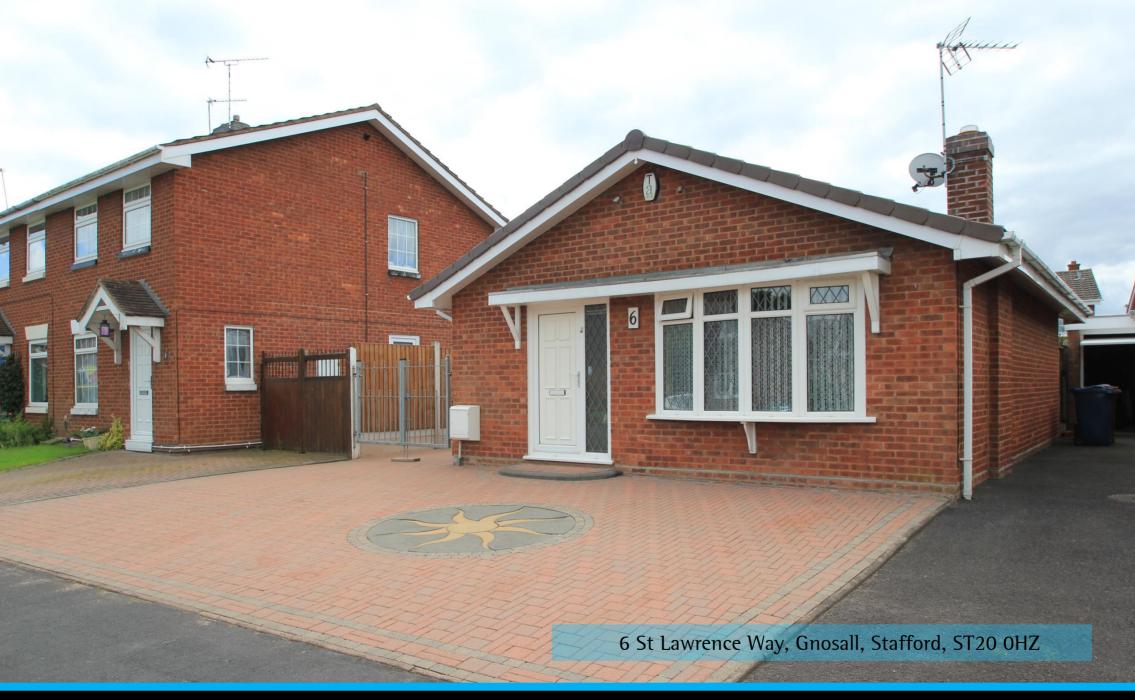

 9 Bridge Street, Stafford
 01785 220366

 4 Crown Bridge, Penkridge
 01785 711129

www.dixonand.co

Set in the heart of a picturesque village in rural Staffordshire, St Lawrence Way is an immaculately presented bungalow. Set in an exclusive location this is a lovely property that needs to be viewed to fully appreciate the locale.

This beautiful Bungalow offers 2 double bedrooms, lounge, Kitchen, Bathroom, and conservatory and benefits from gas central heating throughout.

Gnosall is located in the Staffordshire countryside and is focused around the Shropshire Union canal. The village has many amenities to offer including local public houses, several shops including a supermarket, a veterinary practice and optician's two garages and primary school. For other amenities the village is a short drive from Newport and also from Stafford. Local transport routes include theA518 which provides access onto the motorway network via Stafford or the A41 past Newport.

**Garden:** A very easily maintained space, ornately paved and with mature shrubs the perfect place to enjoy al-fresco dining or that evening glass of wine.

**Garage:** The garage is located to the side of the property and there is also plenty of space to park several cars on the beautiful ornate block paving to the front of the property.