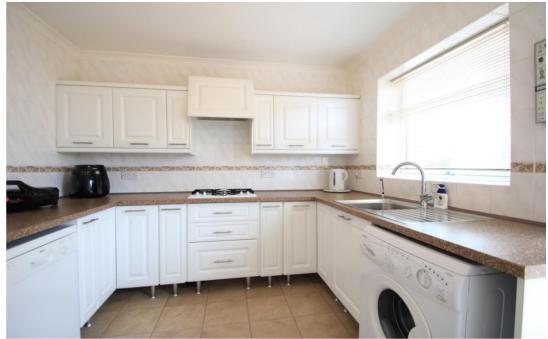

**Kitchen:** A clean crisp look is achieved in this well equipped Kitchen. The neutral coloured tiled floor lends beautifully to the bright white cupboards and contrasting work surfaces. There is a gas hob, extractor fan and space for a washing machine and fridge.