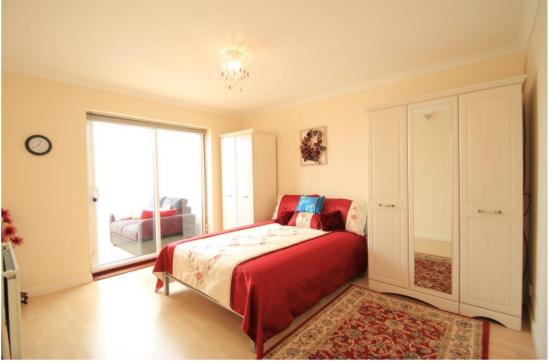

### Master bedroom:

A neutrally decorated room with wood laminate floor. Natural light flows in from the sliding doors that lead to the conservatory.