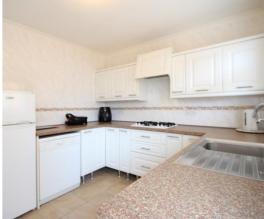

**Kitchen:** A clean crisp look is achieved in this well equipped Kitchen. The neutral coloured tiled floor lends beautifully to the bright white cupboards and contrasting work surfaces. There is a gas hob, extractor fan and space for a washing machine and fridge.