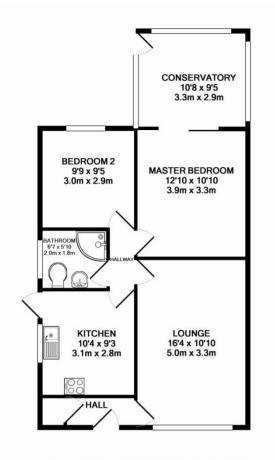

### Hall:

Accessed via a double-glazed door which leads to the Lounge.

## Lounge:

An impressive open space with light flooding in through the large bow window. The neutral décor and light wood laminate floor makes this the perfect place for relaxing.

An inner hall then gives access to Kitchen, Bathroom and bedrooms.

**Kitchen:** A clean crisp look is achieved in this well equipped Kitchen. The neutral coloured tiled floor lends beautifully to the bright white cupboards and contrasting work surfaces. There is a gas hob, extractor fan and space for a washing machine and fridge.

**Bathroom:** Finished to high specifications a white suite comprising of: shower cubicle, a low level W/C with concealed cistern and a wash hand basin mounted on a vanity unit for additional storage.

### Master bedroom:

A neutrally decorated room with wood laminate floor. Natural light flows in from the sliding doors that lead to the conservatory.

#### Bedroom 2:

Another double bedroom to the rear of the property.

# **Conservatory**:

What a relaxing place to enjoy views of the garden whatever the weather. Tiled flooring adds to the airy feel in the perfect place to bring the outdoors in. A side door gives access to the garden.

This definitely offers a move in and do nothing property.

6 St Lawrence Way, Gnosall, Stafford, ST20 0HZ £210,000 EPC tbc Dixon & Co Stafford Office 01785 220366 Contact: Suzanne Awty

TOTAL APPROX. FLOOR AREA 678 SQ.FT. (63.0 SQ.M.) Whilst every attempt has been made to ensure the accuracy of the floor plan contained here, measurements of doors, windows, rooms and any other items are approximate and no responsibility is taken for any error, omission, or mis-statement. This plan is for illustrative purposes only and should be used as such by any prospective purchaser. The services, systems and appliances shown have not been tested and no guarantee as to their operability or efficiency can be given Made with Metropix @2016