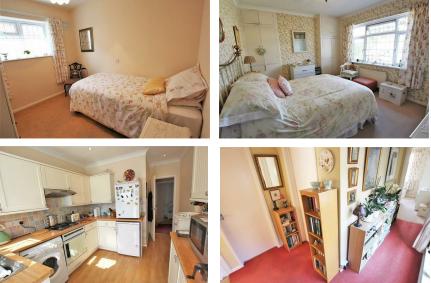

# **BELVOIR!**

A beautiful two bedroom bungalow situated on West Way in the sort after Moordown area.

Entering the property there is a nice hallway. The bungalow consists of a large master bedroom with built in cupboards either side of the chimney breast. The spare room is also of good size and would easily accommodate a double bed. The kitchen is fitted with matching wall and base units and leads out onto the garden via a rear porch. The living room is bright benefitting from a front and rear window.