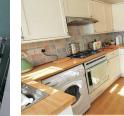

# **BELVOIR!**

A beautiful two bedroom bungalow situated on West Way in the sort after Moordown area.

Entering the property there is a nice hallway. The bungalow consists of a large master bedroom with built in cupboards either side of the chimney breast. The spare room is also of good size and would easily accommodate a double bed. The kitchen is fitted with matching wall and base units and leads out onto the garden via a rear porch. The living room is bright benefitting from a front and rear window.