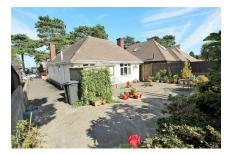

# **BELVOIR!**

A beautiful two bedroom bungalow situated on West Way in the sort after Moordown area.

Entering the property there is a nice hallway. The bungalow consists of a large master bedroom with built in cupboards either side of the chimney breast. The spare room is also of good size and would easily accommodate a double bed. The kitchen is fitted with matching wall and base units and leads out onto the garden via a rear porch. The living room is bright benefitting from a front and rear window.

As the property is set back from West Way, you have a good sized front garden. The driveway will easily fit a long vehicle such as a caravan or 3 cars down the side. The rear of the property is low maintenance with pot plants and shrubs around the edge.

Situated in Moordown this property is ideal for local schools in the area and is a bus ride away from Charminster High Street, Bournemouth town centre and the station. It is also close to Cast Point Shopping Centre and Bournemouth Hospital.