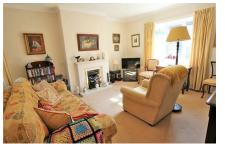

# **BELVOIR!**

A beautiful two bedroom bungalow situated on West Way in the sort after Moordown area.

Entering the property there is a nice hallway. The bungalow consists of a large master bedroom with built in cupboards either side of the chimney breast. The spare room is also of good size and would easily accommodate a double bed. The kitchen is fitted with matching wall and base units and leads out onto the garden via a rear porch. The living room is bright benefitting from a front and rear window.