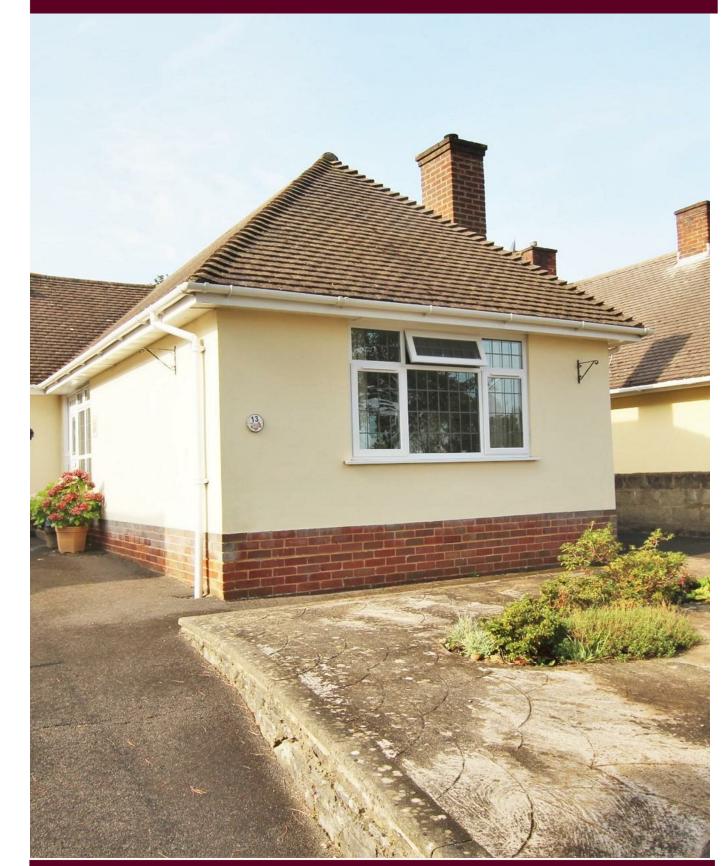

As the property is set back from West Way, you have a good sized front garden. The driveway will easily fit a long vehicle such as a caravan or 3 cars down the side. The rear of the property is low maintenance with pot plants and shrubs around the edge.

Situated in Moordown this property is ideal for local schools in the area and is a bus ride away from Charminster High Street, Bournemouth town centre and the station. It is also close to Cast Point Shopping Centre and Bournemouth Hospital.