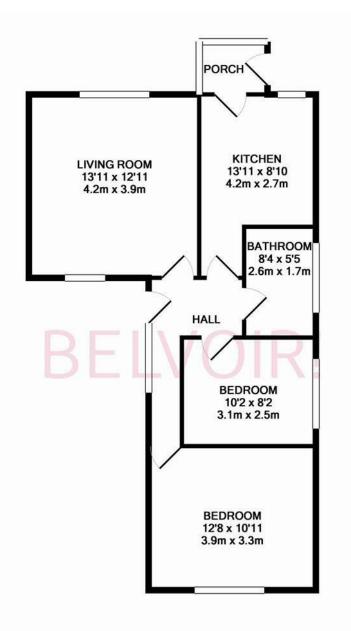

### West Way, Bournemouth, Dorset BH9 3DS

TOTAL APPROX. FLOOR AREA 625 SQ.FT. (58.0 SQ.M.) Whilst every attempt has been made to ensure the accuracy of the floor plan contained here, measurements of doors, windows, rooms and any other items are approximate and no responsibility is taken for any error, omission, or mis-statement. This plan is for illustrative purposes only and should be used as such by any prospective purchaser. The services, systems and appliances shown have not been tested and no guarantee as to their operability or efficiency can be given Made with Metropix ©2016