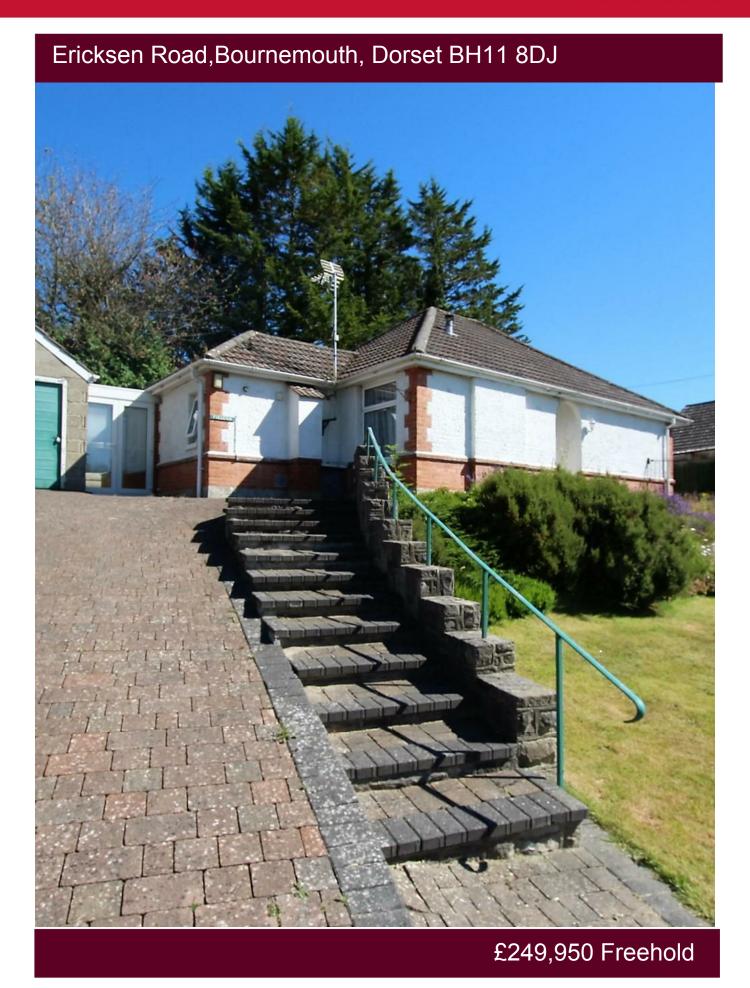

## **BELVOIR!**

A beautiful two bedroom spacious bungalow situated in the BH11 area. Great location for schools and transport links into Bournemouth & Poole with local shops nearby.

The bungalow is situated on Ericksen Road though access to the property by car is done via Moorside Road. The property itself is of good size. It comes with two large bedrooms, a through living and dining room, a kitchen and a shower room. There is also the added bonus of a very large summer room which is half brick built and half double glazing which leads onto the garden, plus a garage big enough to house a car.

Externally you have a drive at the front which leads into the garage with a large lawn area to the side. At the rear and to the side of the property is a wrap around garden which is a combination of lawn and shrubs.