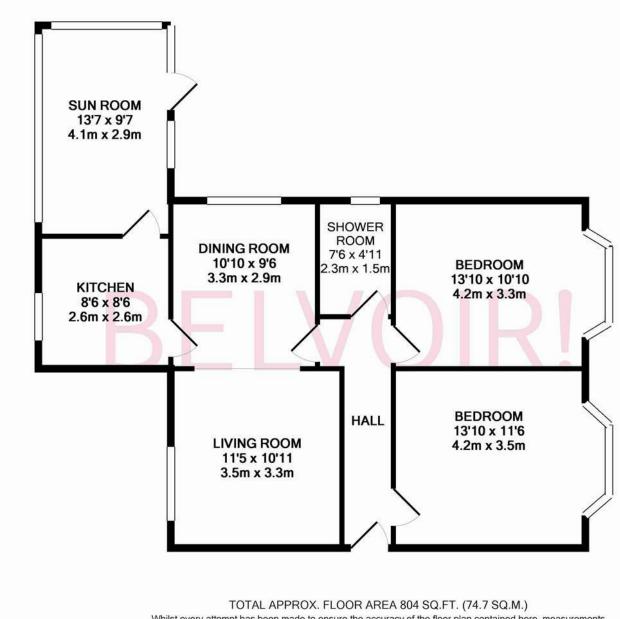

Whilst every attempt has been made to ensure the accuracy of the floor plan contained here, measurements of doors, windows, rooms and any other items are approximate and no responsibility is taken for any error, omission, or mis-statement. This plan is for illustrative purposes only and should be used as such by any prospective purchaser. The services, systems and appliances shown have not been tested and no guarantee as to their operability or efficiency can be given

Made with Metropix ©2016

These particulars are intended as a guide and act as information only. They give a fair overall description for the guidance of potential purchasers, but do not constitute an offer or part of a contract.

## **BELVOIR!**

A beautiful two bedroom spacious bungalow situated in the BH11 area. Great location for schools and transport links into Bournemouth & Poole with local shops nearby.

The bungalow is situated on Ericksen Road though access to the property by car is done via Moorside Road. The property itself is of good size. It comes with two large bedrooms, a through living and dining room, a kitchen and a shower room. There is also the added bonus of a very large summer room which is half brick built and half double glazing which leads onto the garden, plus a garage big enough to house a car.