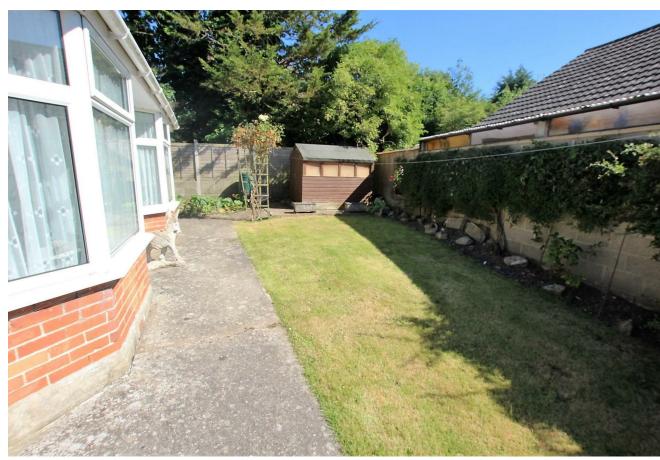

Externally you have a drive at the front which leads into the garage with a large lawn area to the side. At the rear and to the side of the property is a wrap around garden which is a combination of lawn and shrubs.