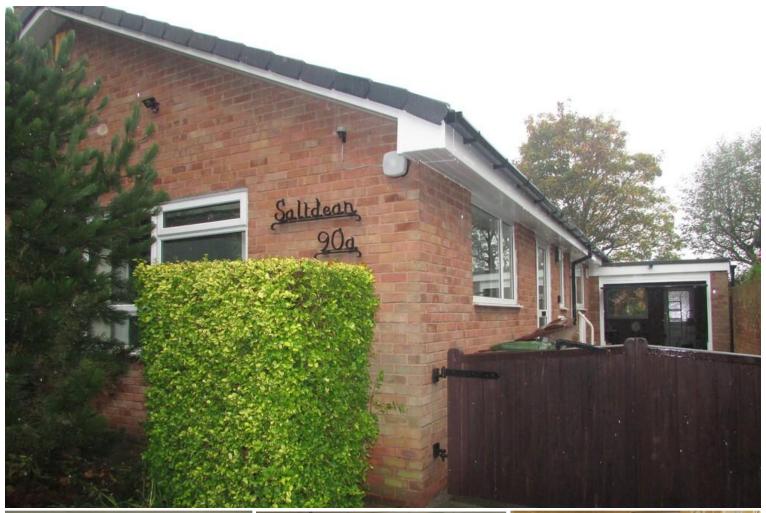

## 90a Manygates Lane | Sandal | Wakefield | WF2 7DW

£750 pcm

We are pleased to bring to the rental market this spacious TWO DOUBLE BEDROOM detached bungalow with all accommodation on the ground floor. The property is situated in the highly sought after residential location of Sandal within minutes' walk of Sandal Castle and within easy reach of Wakefield City Centre. The accommodation comprises of entrance porch, hallway, large lounge, sitting room/dining room, kitchen with free standing gas cooker and grill, dishwasher and fridge, utility room with sink, spare small fridge and a free standing freezer, two double bedrooms both with fitted wardrobes, fully tiled attractive bathroom/WC with shower and an additional WC room. Decking and paving to the rear with shrubbery and trees. Driveway parking for 3 cars. Garage. Gas fired central heating / PVCu double glazing. Intruder alarm system. Unfurnished let. Admin fees apply. No pets or DSS. Deposit of £800.00, available NOW.