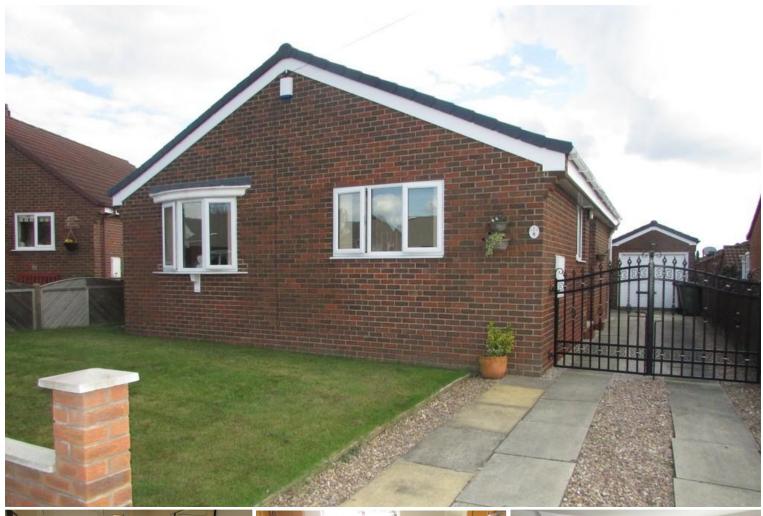

## 8 Whitehall Rise | Bradford Road | Wakefield | WF1 2AL £675 pcm

We are pleased to bring to the market this immaculate **TWO DOUBLE BEDROOM** detached bungalow situated in this highly sought after residential location within walking distance of Wakefield City Centre and minutes' drive from the M1 & M62 motorway networks. The property has been fully upgraded in recent years to a very high standard and benefits from gas fired central heating, PVCu double glazing, driveway parking leading to a garage and gardens to front and rear. The accommodation comprises of side entrance hall, modern fitted kitchen with appliances, large lounge with patio doors to rear garden, two double bedrooms, both with full length fitted wardrobes and a fully tiled house bathroom/WC with shower and Jacuzzi bath. Gardens to front and rear. Driveway parking with garage. Blinds to all windows. Fully furnished let with all high quality furniture. No pets, DSS, smokers or children. Viewing highly essential. Deposit of £775.00, available from 18th April 2016.